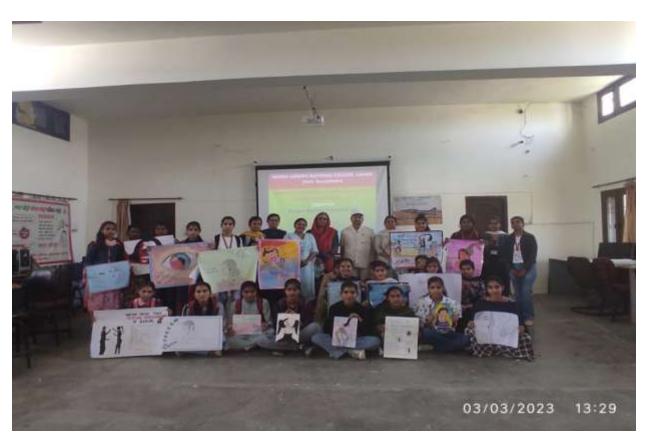

# Internal Complaint Committee against Sexual Harassment (ICC) Poster Making Competition (03.03.2023)

Internal Complaint Committee against Sexual Harassment (ICC) of the college organised a 'Poster Making Competition' on the topic Sexual Harassment on 03.03.2023 in Computer Lab at 1:00 pm. 18 students participated in the competition and made relevant posters to sensitize against sexual harassment. 36 students in all were present on the occasion.

# Internal Complaint Committee against Sexual Harassment (ICC) Poster Making Competition (03.03.2023)

Internal Complaint Committee against Sexual Harassment (ICC)of the college organised a 'Poster Making Competition' on the topic Sexual Harassment on 03.03.2023 in Computer Lab at 1:00 pm. 18 students participated in the competition and made relevant posters to sensitize against sexual harassment. 36 students in all were present on the occasion. The result of the Poster Making Competition is as follows: