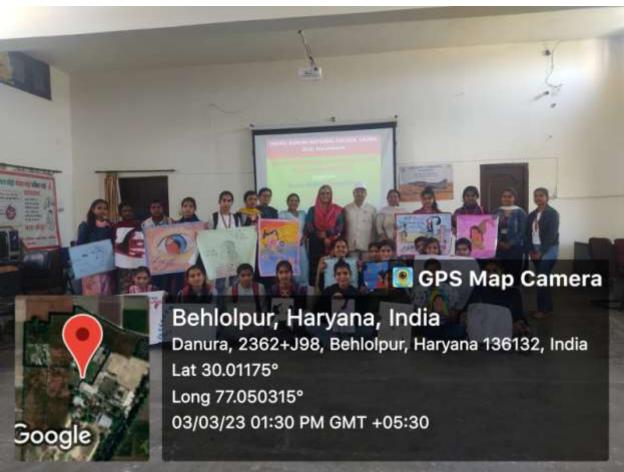

# Internal Complaint Committee against Sexual Harassment (ICC) Poster Making Competition (03.03.2023)

Internal Complaint Committee against Sexual Harassment (ICC) of the college organised a 'Poster Making Competition' on the topic Sexual Harassment on 03.03.2023 in Computer Lab at 1:00 pm. 18 students participated in the competition and made relevant posters to sensitize against sexual harassment. 36 students in all were present on the occasion.

# Internal Complaint Committee against Sexual Harassment (ICC) Poster Making Competition (03.03.2023)

Internal Complaint Committee against Sexual Harassment (ICC)of the college organised a 'Poster Making Competition' on the topic Sexual Harassment on 03.03.2023 in Computer Lab at 1:00 pm. 18 students participated in the competition and made relevant posters to sensitize against sexual harassment. 36 students in all were present on the occasion. The result of the Poster Making Competition is as follows: