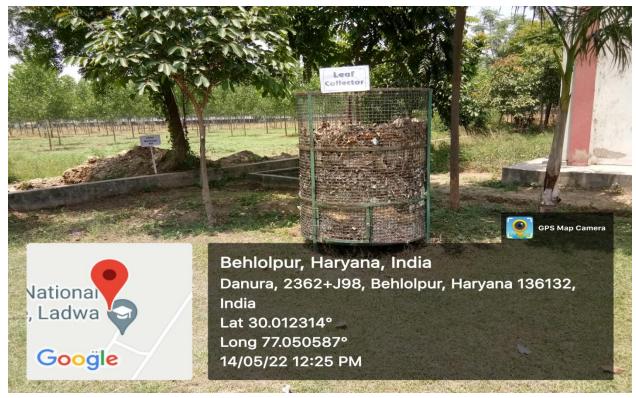

Figure 4: Plastic Waste Collector, behind College Office

Figure 5: Leaf Collector, College inside Lawn

Figure 6: Leaf Collector, College Front-Side Right Lawn

Figure 7: Leaf Collector, College Front-side Left Lawn