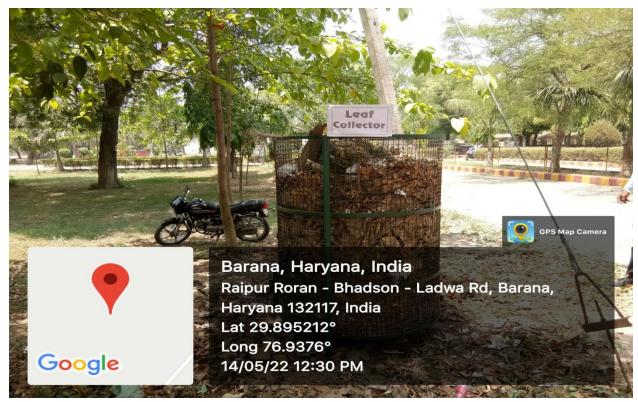

Figure 4: Plastic Waste Collector, behind College Office

Figure 5: Leaf Collector, College inside Lawn

Figure 6: Leaf Collector, College Front-Side Right Lawn

Figure 7: Leaf Collector, College Front-side Left Lawn