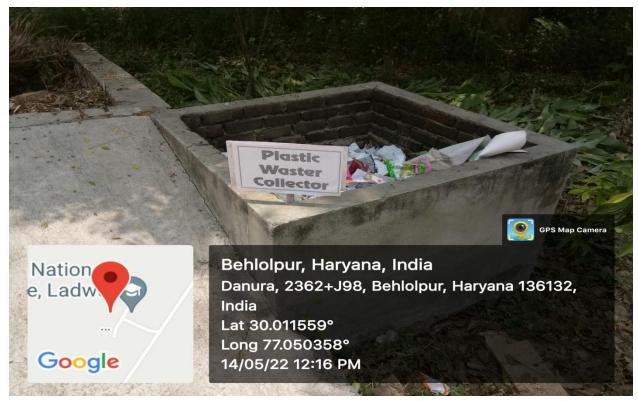

Figure 4: Plastic Waste Collector, behind College Office

Figure 5: Leaf Collector, College inside Lawn

Figure 6: Leaf Collector, College Front-Side Right Lawn

Figure 7: Leaf Collector, College Front-side Left Lawn