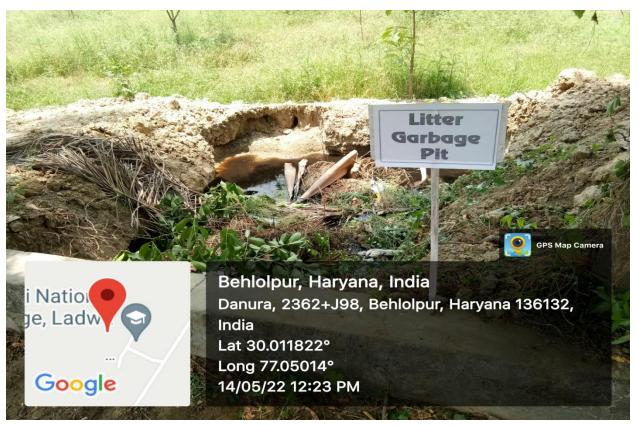

### Metric 7.1.3 Solid Waste Management

Figure 1: Solid Waste Dumping Pit, Behind College Office

Figure 2: Solid Waste Dumping Pit, College Front Lawn

Figure 3: Litter Garbage Pit behind Girls' Common Room