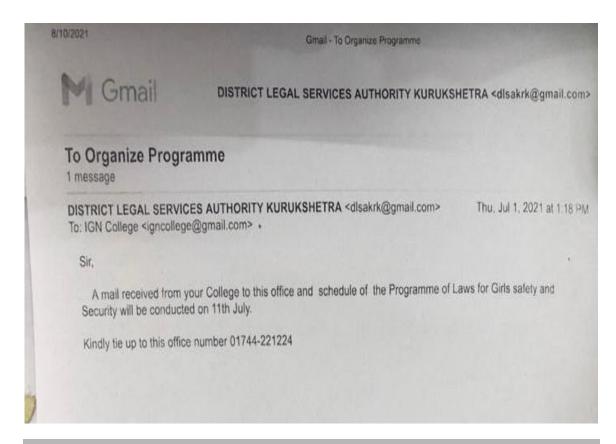

## Event I: Webinar on "Laws for girls' safety and security" (9-07-2021)

DLSA Kurukshetra in collaboration with Indira Gandhi National College, Ladwa Organized Webinar on "Laws for girls' safety and security" on 9 july, 2021, at 5:00 pm. Shri Dushyant Chaudhary, Chief Judicial Magistrate-cum-Secretary, District Legal Services Authority, Kurukshetra, acted as resource person. Thirty eight participants actively attended the webinar. CJM also resolved the queries very patiently, raised by the participants.

# DISTRICT LEGAL SERVICES AUTHORITY KURUKSHETRA

9th July 2021 Friday IN COLLABORATION WITH INDIRA GANDHI NATIONAL COLLEGE, LADWA, KURUKSHETRA

PRESENTS
WEBINAR (through Microsoft Teams App)
ON

5:00 PM

LAWS FOR GIRLS SAFETY AND SECURITY

Speaker Shri Dushyant Chaudhary

Chief Judicial Magistrate-cum-Secretary, District Legal Services Authority, Kurukshetra

Dr. Hari Parkash Sharma (Principal) (01744-260114) Dr. Madhu Gupta (Convenor) (9034407367) Dr. Sandeep Bansal (IQAC Incharge)