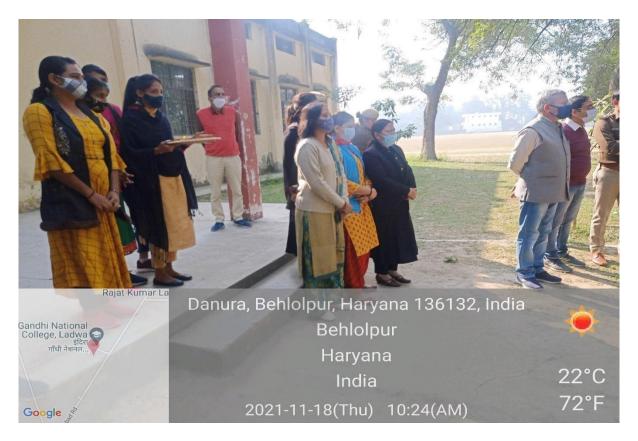

## Event II: Cycle Jagriti Yatra (18-11-2021)

आई.जी.एन कॉलेज, लाडवा स्चना

दिनांक:- 17.11.2021

राभी छात्राओं को सूचित किया जाता है। कि दिनांक 18.11.2021 की एसीपी सुश्री ममता सौदा मिनी स्पोर्ट्स कॉम्प्लेक्स में अपनी साइकिल यात्रा के माध्यम से हमारे प्रांगण में पहुँच रही हैं। इस अवसर पर वह महिला सशक्तिकरण पर छात्राओं को अपने वक्तव्य से संबोधित करेंगी। कृपया सभी छात्राएँ समय पर वहाँ एकत्रित हों।

#### IGN COLLEGE, LADWA NOTICE DATE: - 17.11.2021

All the students are informed that on the dated 18.11.2021 ACP Ms. Mamta Sauda reaching our courtyard, through her cycle jagriti vatra in Mini Sports Complex. On the occasion, she addresses on the girls students on Women empowerment. Please all to students should gather there on time.