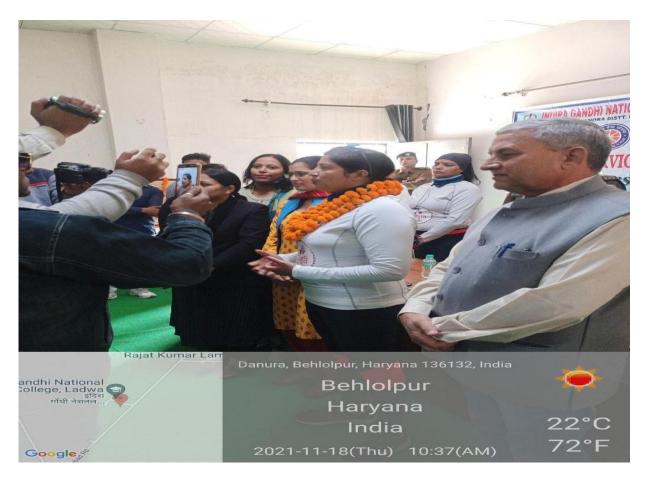

## Event II: Cycle Jagriti Yatra (18-11-2021)

आई.जी.एन कॉलेज, लाडवा स्चना

दिनांक:- 17.11.2021

राभी छात्राओं को सूचित किया जाता है। कि दिनांक 18.11.2021 की एसीपी सुश्री ममता सौदा मिनी स्पोर्ट्स कॉम्प्लेक्स में अपनी साइकिल यात्रा के माध्यम से हमारे प्रांगण में पहुँच रही हैं। इस अवसर पर वह महिला सशक्तिकरण पर छात्राओं को अपने वक्तव्य से संबोधित करेंगी। कृपया सभी छात्राएँ समय पर वहाँ एकत्रित हों।

#### IGN COLLEGE, LADWA NOTICE DATE: - 17.11.2021

All the students are informed that on the dated 18.11.2021 ACP Ms. Mamta Sauda reaching our courtyard, through her cycle jagriti vatra in Mini Sports Complex. On the occasion, she addresses on the girls students on Women empowerment. Please all to students should gather there on time.