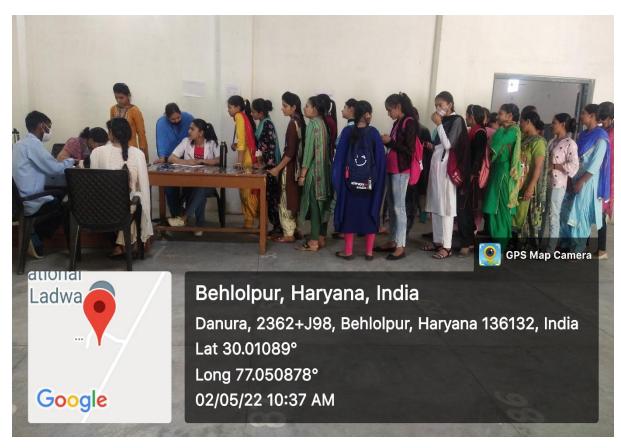

# Details of activities related to Gender Equity and Counselling for girl students from 1-06-2021 to 31-05-2022

| Title of Activity                                        | Date       | Organizer                                                  | No. of Students<br>Participated |
|----------------------------------------------------------|------------|------------------------------------------------------------|---------------------------------|
| Webinar on<br>Laws for Girls'<br>Safety and<br>Security  | 09.07.2021 | Legal Literacy Cell in<br>Collaboration with DLSA          | 38                              |
| Cycle Jagriti<br>Yatra                                   | 18-11-2021 | Women Development Cell                                     | 73                              |
| Workshop on<br>Stress<br>Management and<br>Peace of Mind | 8-12-2021  | Women Development Cell  And  Swami Vivekananda Youth  Cell | 250                             |
| Medical Health<br>Check-up Camp                          | 16-12-2021 | Women Development Cell                                     | 95                              |
| Extension<br>Lecture on Legal<br>Rights                  | 15-02-2022 | Legal Literacy Cell and Anti-Sexual Harassment Cell        | 104                             |
| International Renowned Women Face Painting Competition   | 8-03-2022  | Women Development Cell                                     | 17                              |
| Medical Health<br>Check-up Camp                          | 2-05-2022  | Women Development Cell                                     | 107                             |