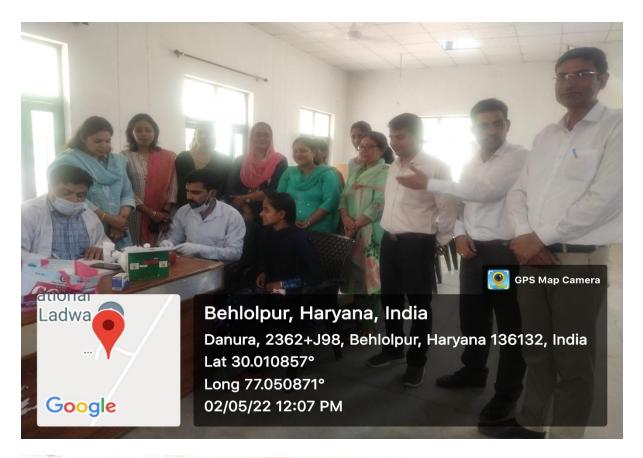

# Details of activities related to Gender Equity and Counselling for girl students from 1-06-2021 to 31-05-2022

| Title of Activity                                        | Date       | Organizer                                                  | No. of Students<br>Participated |
|----------------------------------------------------------|------------|------------------------------------------------------------|---------------------------------|
| Webinar on<br>Laws for Girls'<br>Safety and<br>Security  | 09.07.2021 | Legal Literacy Cell in<br>Collaboration with DLSA          | 38                              |
| Cycle Jagriti<br>Yatra                                   | 18-11-2021 | Women Development Cell                                     | 73                              |
| Workshop on<br>Stress<br>Management and<br>Peace of Mind | 8-12-2021  | Women Development Cell  And  Swami Vivekananda Youth  Cell | 250                             |
| Medical Health<br>Check-up Camp                          | 16-12-2021 | Women Development Cell                                     | 95                              |
| Extension<br>Lecture on Legal<br>Rights                  | 15-02-2022 | Legal Literacy Cell and Anti-Sexual Harassment Cell        | 104                             |
| International Renowned Women Face Painting Competition   | 8-03-2022  | Women Development Cell                                     | 17                              |
| Medical Health<br>Check-up Camp                          | 2-05-2022  | Women Development Cell                                     | 107                             |