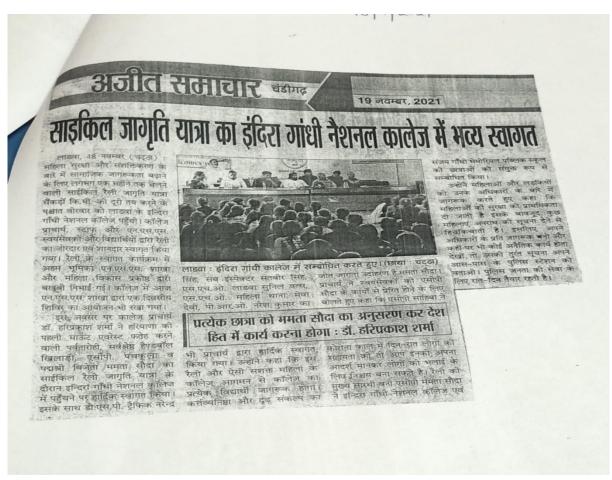

## Event II: Cycle Jagriti Yatra (18-11-2021)

आई.जी.एन कॉलेज, लाडवा स्चना

दिनांक:- 17.11.2021

राभी छात्राओं को सूचित किया जाता है। कि दिनांक 18.11.2021 की एसीपी सुश्री ममता सौदा मिनी स्पोर्ट्स कॉम्प्लेक्स में अपनी साइकिल यात्रा के माध्यम से हमारे प्रांगण में पहुँच रही हैं। इस अवसर पर वह महिला सशक्तिकरण पर छात्राओं को अपने वक्तव्य से संबोधित करेंगी। कृपया सभी छात्राएँ समय पर वहाँ एकत्रित हों।

#### IGN COLLEGE, LADWA NOTICE DATE: - 17.11.2021

All the students are informed that on the dated 18.11.2021 ACP Ms. Mamta Sauda reaching our courtyard, through her cycle jagriti vatra in Mini Sports Complex. On the occasion, she addresses on the girls students on Women empowerment. Please all to students should gather there on time.