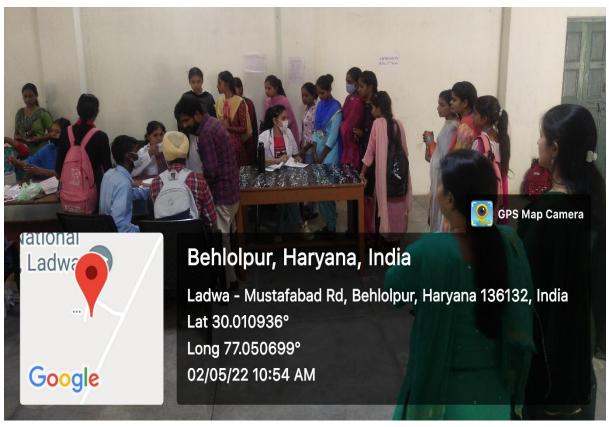

# Details of activities related to Gender Equity and Counselling for girl students from 1-06-2021 to 31-05-2022

| Title of Activity                                        | Date       | Organizer                                                  | No. of Students<br>Participated |
|----------------------------------------------------------|------------|------------------------------------------------------------|---------------------------------|
| Webinar on<br>Laws for Girls'<br>Safety and<br>Security  | 09.07.2021 | Legal Literacy Cell in<br>Collaboration with DLSA          | 38                              |
| Cycle Jagriti<br>Yatra                                   | 18-11-2021 | Women Development Cell                                     | 73                              |
| Workshop on<br>Stress<br>Management and<br>Peace of Mind | 8-12-2021  | Women Development Cell  And  Swami Vivekananda Youth  Cell | 250                             |
| Medical Health<br>Check-up Camp                          | 16-12-2021 | Women Development Cell                                     | 95                              |
| Extension<br>Lecture on Legal<br>Rights                  | 15-02-2022 | Legal Literacy Cell and Anti-Sexual Harassment Cell        | 104                             |
| International Renowned Women Face Painting Competition   | 8-03-2022  | Women Development Cell                                     | 17                              |
| Medical Health<br>Check-up Camp                          | 2-05-2022  | Women Development Cell                                     | 107                             |