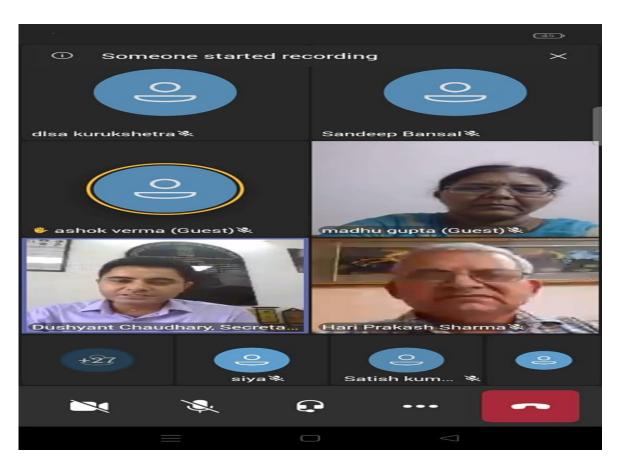

## Event I: Webinar on "Laws for girls' safety and security" (9-07-2021)

DLSA Kurukshetra in collaboration with Indira Gandhi National College, Ladwa Organized Webinar on "Laws for girls' safety and security" on 9 july, 2021, at 5:00 pm. Shri Dushyant Chaudhary, Chief Judicial Magistrate-cum-Secretary, District Legal Services Authority, Kurukshetra, acted as resource person. Thirty eight participants actively attended the webinar. CJM also resolved the queries very patiently, raised by the participants.

Speaker Shri Dushyant Chaudhary

Chief Judicial Magistrate-cum-Secretary, District Legal Services Authority, Kurukshetra

Dr. Hari Parkash Sharma (Principal) (01744-260114) Dr. Madhu Gupta (Convenor) (9034407367) Dr. Sandeep Bansal (IQAC Incharge)