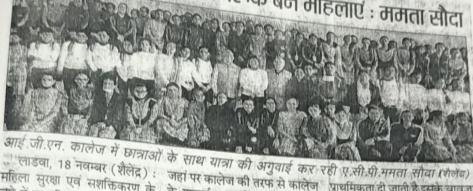

## Event II: Cycle Jagriti Yatra (18-11-2021)

आई.जी.एन कॉलेज, लाडवा स्चना

दिनांक:- 17.11.2021

राभी छात्राओं को सूचित किया जाता है। कि दिनांक 18.11.2021 की एसीपी सुश्री ममता सौदा मिनी स्पोर्ट्स कॉम्प्लेक्स में अपनी साइकिल यात्रा के माध्यम से हमारे प्रांगण में पहुँच रही हैं। इस अवसर पर वह महिला सशक्तिकरण पर छात्राओं को अपने वक्तव्य से संबोधित करेंगी। कृपया सभी छात्राएँ समय पर वहाँ एकत्रित हों।

#### IGN COLLEGE, LADWA NOTICE DATE: - 17.11.2021

All the students are informed that on the dated 18.11.2021 ACP Ms. Mamta Sauda reaching our courtyard, through her cycle jagriti vatra in Mini Sports Complex. On the occasion, she addresses on the girls students on Women empowerment. Please all to students should gather there on time.