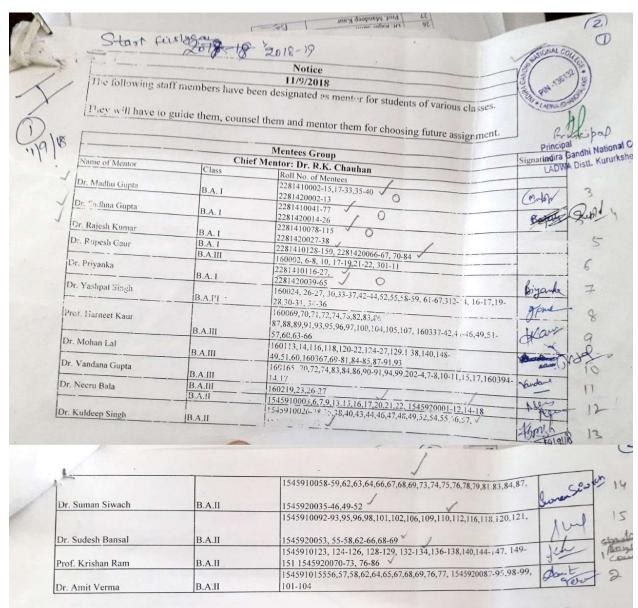

### MEETINGS OF MENTOR-MENTEES FOR REDRESSAL OF STUDENT GRIEVANCES

|                    | 100            | Notice                                                                        | THE CHUCH       |
|--------------------|----------------|-------------------------------------------------------------------------------|-----------------|
| The following - co |                | 18-01 2018 22-3-2018 en designated as mentor for students of various classes. | SE PIN          |
| wing staff men     | ibers have be  | en designated as mentor for stud-                                             | LAD             |
|                    |                | designated as menter for students of various classes.                         |                 |
| Thay will have to  | 41             |                                                                               |                 |
| and to saide       | them, counse   | l inem and meritor them for the osing future assignment                       |                 |
|                    |                | g and assignment                                                              |                 |
|                    |                | . 0                                                                           |                 |
|                    |                | 4/                                                                            |                 |
|                    |                | Principa                                                                      |                 |
|                    |                | Mentees Group                                                                 | Signature       |
|                    | Chie           | f Mentor: Dr. R.K. Chauhan                                                    | - Bruse         |
| Name of Mentor     | Class          | Roll No. of Mentees                                                           |                 |
| D 14 " 6           |                | 160451-53,55-59, 61-62, 65,67, 70-71, 73-74, 76-78, 81 160651-74, 76          | 5 (myly         |
| Dr. Madhu Gupta    | B.A. III       | 78                                                                            | 1               |
| Dr. Sadhna Gupta   | B.A.III        | 160482-84, 86-89, 91-95, 97, 99-500, 502-5, 7, 160679-705                     | 8W              |
| D D                |                | 160511-14, 516, 19, 21, 23-24, 26, 28-33, 35-36, 41, 44, 160706-23, 25        |                 |
| Dr. Rajesh Kumar   | B.A.III        | 28, 30-34                                                                     | auper           |
| Dr. Rupesh Gaur    | B.A.III        | 160546, 51,53,55-56, 59-61, 735-43, 45, 47-52                                 | Cagara          |
|                    | B.A.II         | 160002, 6-8, 10-11, 15, 17-19,21-22, 301-11                                   |                 |
| Dr. Yashpal Singh  | B.A.II         | 160024, 26-27, 30,33-37,42-44,52,54-56,58-65,67,312-17,19-31,33-36            | of fame         |
| Prof. Harneet Kaur |                | 160069-72,74,76,80-84,86-89,91-93,95-97,100,104-5,107,160337-                 | Ham             |
| Tot. Thuncet Radi  | B.A.II         | 42,44-46,48-49,51-57,60,63-66                                                 | 118             |
| Dr. Mohan Lal      |                | 160108,112-14,116,118,120-22,124-27,129,131,134,137-38,140,148-               | MASSIGN         |
|                    | B.A.II         | 49,51,60,62-63,160367,69-81,83-85,87-91,93                                    | 1 love          |
| Dr. Vandana Gupta  |                | 160165-66, 70,72,74,79,81-84,86,90-91,94,99,201-4,7-8,10-                     | Gudare          |
|                    | B.A.II         | 11,15,17,160394-14,17                                                         |                 |
| Dr. Neeru Bala     | B.A.II         | 160219,21,23,26-27<br>  1545910001-25, 1545920001-18                          |                 |
| D W 11 G' 1        | B.A.I<br>B.A.I | 1545910026-33, 35-57, 1545920019-35                                           | A6 - 11119      |
| Dr. Kuldeep Singh  | B.A.I          | 1545910058-76, 78-84, 86-87, 89-91, 1545920036-52                             | Sunan roak IIII |
| Dr. Suman Siwach   | B.A.I          | 1545910092-112, 114-122, 1545920053-69                                        | we-             |
| Dr. Sudesh Bansal  |                | 1545910123-126, 128-130, 132-154, 1545920070-86                               | 84: 62.10       |
| or. Reetu Gupta    | B.A.I<br>B.A.I | 1545910155-184, 1545920087-103 15459101656                                    | d'Ila           |