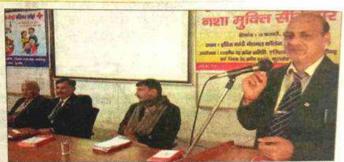

|                                                              |
|       |                   |          |        |                                                              |

# 'इंदिरा गांधी नैशनल कालेज में एक दिवसीय नशा मुक्ति संगोष्टी आयोजित'

लाडवा, 10 फरवरी (शैलेंद्र): लाडवा के इंदिरा गांधी नैशनल कालेज में बधवार को एक दिवसीय नशा मुक्ति संगोष्ठी का आयोजन किया गया। संगोष्ठी का आयोजन युवा रैड क्रास, रेड रिबन क्लब व एन.एस.एस. शाखा द्वारा रैंड क्रांस सोसाईटी जिला कुरुक्षेत्र के तत्वावधान में किया गया। यह जानकारी कालेज के प्राचार्य डा. हरिप्रकाश शर्मा ने दी।

संगोष्टी में युवा रेड क्रास संयोजक डा. यशपाल सिंह ने मुख्य वका, रेड क्रास फील्ड समन्वयक राजेंद्र सैनी व जिला रैंड क्रांस सहायक सचिव रमेश चौधरी ने विद्यार्थियों को नशे के प्रति जागरूक करते हुए कहा कि नशा एक अभिश्राप है। नशे की



इंदिरा गांधी नैशनल कालेज में नशे के प्रति जागरूक करते मुख्य वक्ता (शैलेंब) शुरूआत मित्रों के साथ जश्न से में सरपंच व पुलिस को देने हेतु होती है। धीरे-धीरे इंसान नशे प्रेरित भी किया। इस अवसर के जाल में फंसता चला जाता है और इस जंजाल से निकल नहीं पाता।

उन्होंने विद्यार्थियों को समाज में बिक रही अवैध शराब और नशे की सामग्री की सूचना गांव

पर डा. राजेश कुमार, प्रो. हरनीत कौर, डा. वंदना गुप्ता, डा. सुमन सिवाच, डा. अमित कुमार, प्रो. प्रियंका, प्रो. राजबीर, नरेश पाल, रूपचंद आदि मुख्य रूप से मौजूद थे।



### इंदिरा गांधी नैशनल कॉलेज में किया एक दिवसीय नशा मुक्ति संगोष्ठी का अयो

#### विद्यार्थियों ने मशे के खिलाफ लोगों को जागरूक करने व खुद को नशे से दूर रखने की शपथ ली

लाडवा, 10 फरवरी (नरेश गर्ग): लाडवा के इंदिरा गांधी नैशनल कॉलेज में युवा रैड क्रॉस, रेड रिबन क्लब और पनप्सप्स शाखा द्वारा रैड क्रॉ