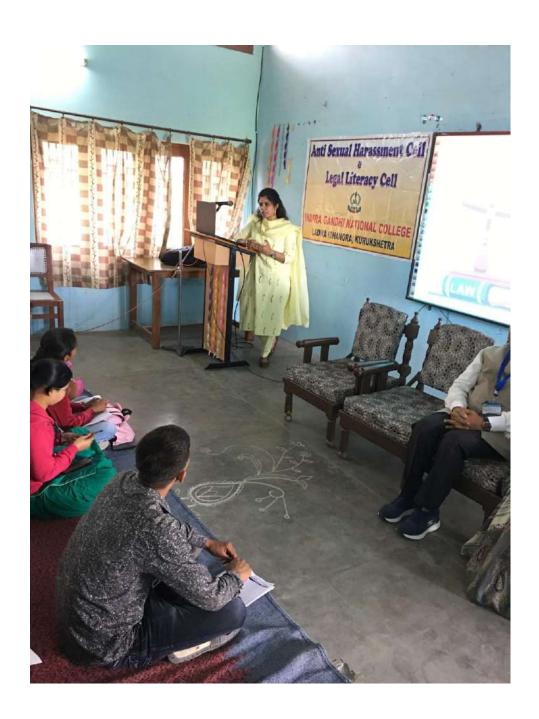

#### **Women Cell Activities 2020-21**

#### **Self Defense Training Camp**

Women Development Cell of Indira Gandhi National College, Ladwa organized a Self Defense Training Camp on 11<sup>th</sup> Jan., 2021. The purpose of the training camp was to train the female students for tackling emergent situation. Mr. Kulwant Verma, National Referee Tai Kwando and Head Coach Spartans Club Ladwa gave training to female students and staff. 85 girls and 9 staff members attended this training camp.