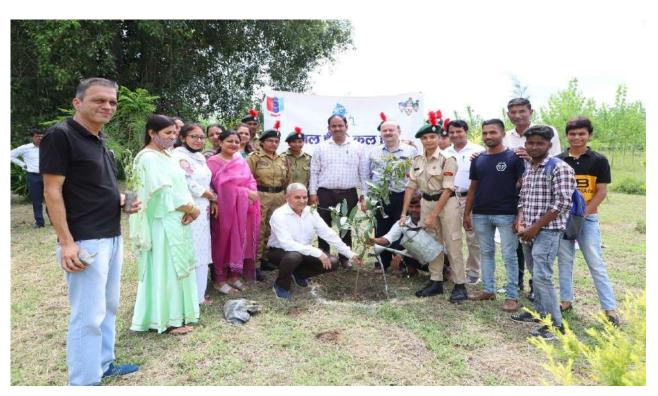

| el        |
|                  |               |         |                  |             | and                             | 1         |
|                  |               |         |                  |             |                                 |           |
|                  |               |         |                  |             |                                 |           |
|                  |               |         |                  |             |                                 |           |

#### Tree Plantation Drive on the occasion of Teachers' Day

NCC Unit of the college organised the Tree Plantation Drive on the occasion of Teachers'Day on 05-09-2021 in the college premises. The NCC cadets participated enthusiastically in the drive.





#### सोमवार • 06.09.2021

# 314423511011

# आईजीएन कॉलेज में लगाया पौधा

लाडवा। इंदिरा गांधी नेशनल कॉलेज में एनसीसी कैडेट्स की ओर से शिक्षक दिवस पर कॉलेज प्रांगण में पौधा लगाया गया। कॉलेज प्राचार्य डॉ. हरि प्रकाश शर्मा ने कहा कि



पर्यावरण सुरक्षित तो हम भी सुरक्षित है इसलिए अपने घर के आस-पास पौधे अवश्य लगाएं और उनकी देखभाल भी करें। हमारे द्वारा लगाए गए पौधे भविष्य में हमारे ही काम आएंगे। धरती हरी-भरी होंगी तभी तो हमारा जीवन हरा-

भरा रहेगा। डॉ. राजेश कुमार ने सभी कैडेट्स को शिक्षक दिवस पर पौधा लगवाने के निर्णय की सराहना की, क्योंकि युवाओं द्वारा उठाया गया एक कदम मानव जीवन को स्वस्थ और वातावरण को स्वच्छ बनाएगा। संबाद

# दिनिक भास्कर सोमवार ६ सितंबर, २०२१ एनसीसी कैडेट्स ने शिक्षक दिवस पर किया पीधारोपण

लाडवा | लाडवा के इन्दिरा गांधी नेशनल कॉलेज के एनसीसी कैडेट्स द्वारा शिक्षक दिवस के अवस