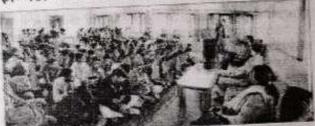

#### **Self Defense Training Camp**

Women Development Cell of Indira Gandhi National College, Ladwa organized a Self Defense Training Camp on 11<sup>th</sup> Jan., 2021. The purpose of the training camp was to train the female students for tackling emergent situation. Mr. Kulwant Verma, National Referee Tai Kwando and Head Coach Spartans Club Ladwa gave training to female students and staff. 85 girls and 9 staff members attended this training camp.

### INDIRA GANDHI NATIONAL COLLEGE, LADWA

Venue: Mini Hall

Date: 10-01-2020

Time: 12:00 noon

Venue: Mini Hall

Date: 10-01-2020

Time: 12:00 noon

Attendance Chart (Self Defence Training Camp)

Venue: Mini Hall

Date: 10-01-2020

Time: 12:00 noon