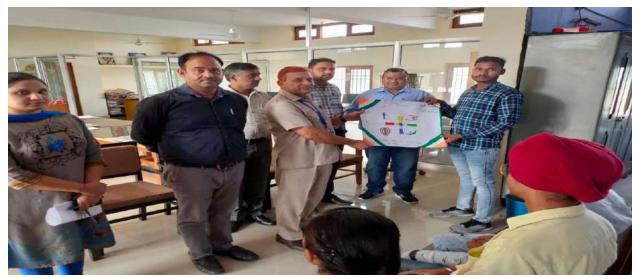

#### **Self Defense Training Camp**

Women Development Cell of Indira Gandhi National College, Ladwa organized a Self Defense Training Camp on 11<sup>th</sup> Jan., 2021. The purpose of the training camp was to train the female students for tackling emergent situation. Mr. Kulwant Verma, National Referee Tai Kwando and Head Coach Spartans Club Ladwa gave training to female students and staff. 85 girls and 9 staff members attended this training camp.