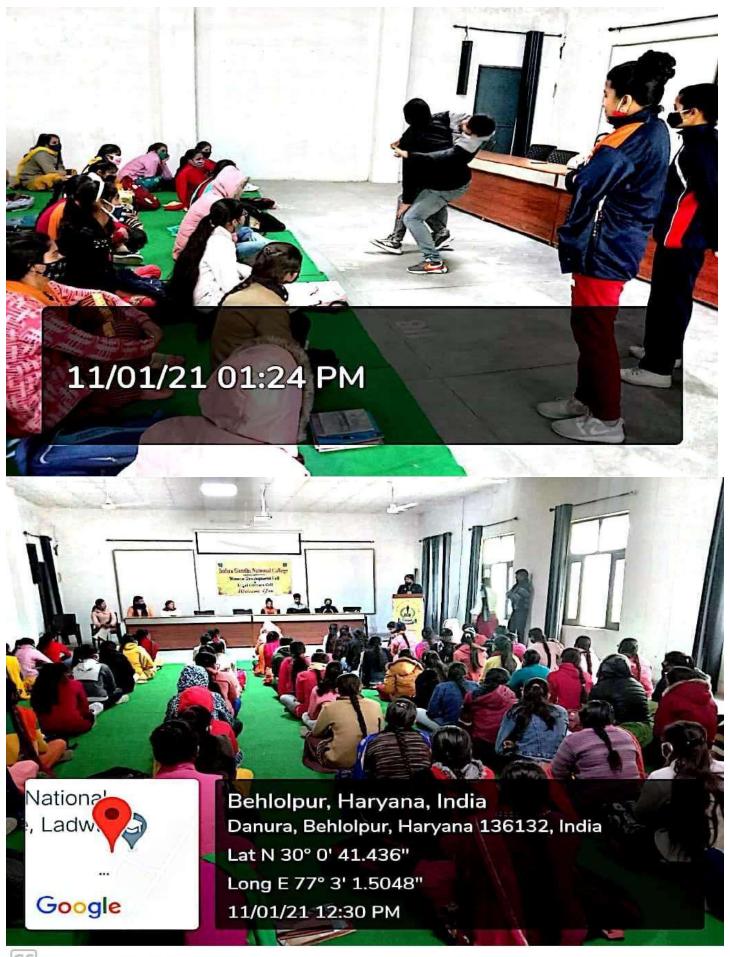

#### **Self Defense Training Camp**

Women Development Cell of Indira Gandhi National College, Ladwa organized a Self Defense Training Camp on 11<sup>th</sup> Jan., 2021. The purpose of the training camp was to train the female students for tackling emergent situation. Mr. Kulwant Verma, National Referee Tai Kwando and Head Coach Spartans Club Ladwa gave training to female students and staff. 85 girls and 9 staff members attended this training camp.