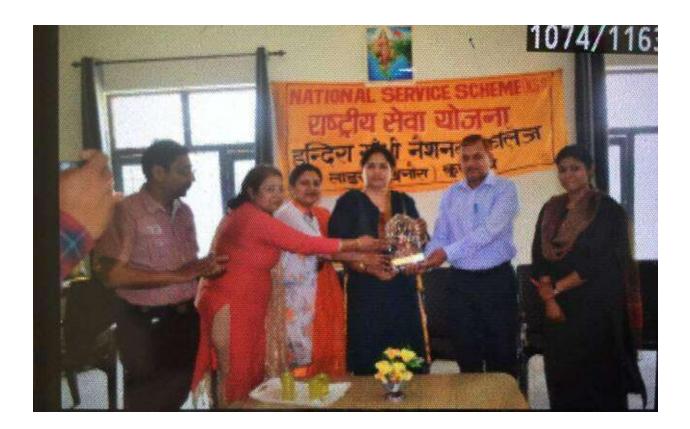

#### **Self Defense Training Camp**

Women Development Cell of Indira Gandhi National College, Ladwa organized a Self Defense Training Camp on 11<sup>th</sup> Jan., 2021. The purpose of the training camp was to train the female students for tackling emergent situation. Mr. Kulwant Verma, National Referee Tai Kwando and Head Coach Spartans Club Ladwa gave training to female students and staff. 85 girls and 9 staff members attended this training camp.