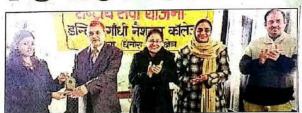

#### **Self Defense Training Camp**

Women Development Cell of Indira Gandhi National College, Ladwa organized a Self Defense Training Camp on 11<sup>th</sup> Jan., 2021. The purpose of the training camp was to train the female students for tackling emergent situation. Mr. Kulwant Verma, National Referee Tai Kwando and Head Coach Spartans Club Ladwa gave training to female students and staff. 85 girls and 9 staff members attended this training camp.