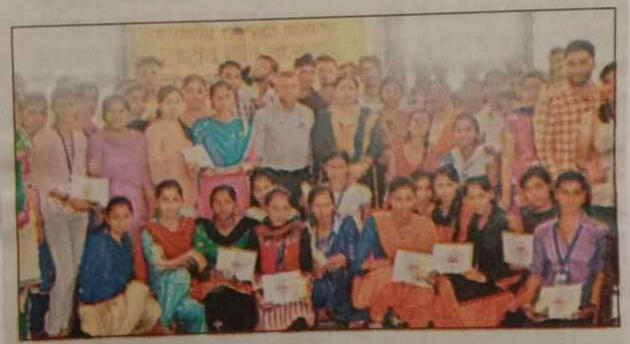

#### **Self Defense Training Camp**

Women Development Cell of Indira Gandhi National College, Ladwa organized a Self Defense Training Camp on 11<sup>th</sup> Jan., 2021. The purpose of the training camp was to train the female students for tackling emergent situation. Mr. Kulwant Verma, National Referee Tai Kwando and Head Coach Spartans Club Ladwa gave training to female students and staff. 85 girls and 9 staff members attended this training camp.