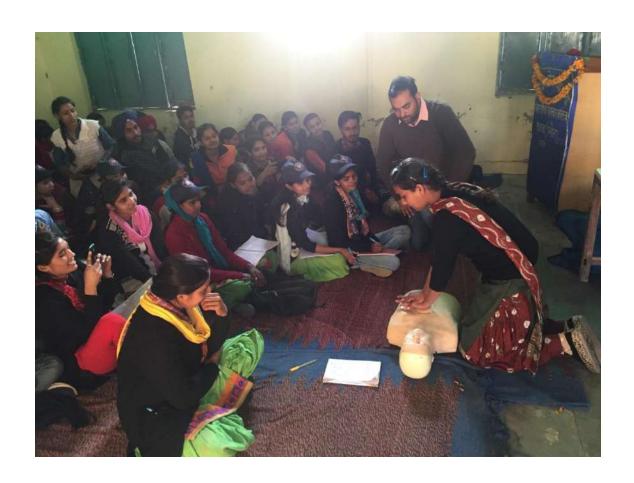

#### **Self Defense Training Camp**

Women Development Cell of Indira Gandhi National College, Ladwa organized a Self Defense Training Camp on 11<sup>th</sup> Jan., 2021. The purpose of the training camp was to train the female students for tackling emergent situation. Mr. Kulwant Verma, National Referee Tai Kwando and Head Coach Spartans Club Ladwa gave training to female students and staff. 85 girls and 9 staff members attended this training camp.