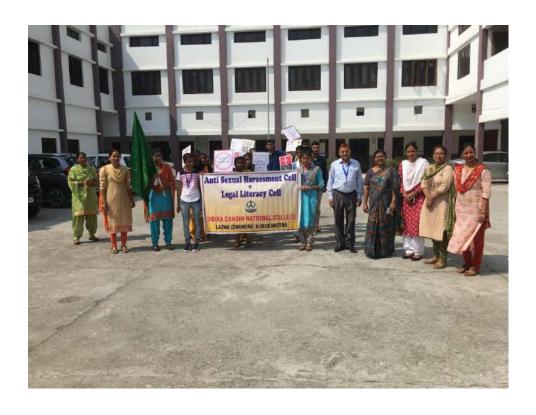

village Dhanora to make the villagers aware of their legal rights. Twenty college students and three teachers were present there. Sarpanch of the village motivated the students and appreciated the initiative taken by the institute. He also urged to organise more such programmes on the increasing trend of drug addiction among youth these days.

Signature chart healter by Sarfamb Refert Roles

To

The Principal, Indira Gandhi National College, Ladwa

Sub: Permission to organize a rally at Dhanora Village

Respected Sir

You are requested to allow legal literacy cell to organize rally at village Dhanora on 12-10-2019, to create awareness among students of our college as well as villagers.

Thanking you

Yours faithfully

Dr. Madhu Gupta

Conveyner .

Legal Literacy Cell

Allowed Ht 11/10/19





सेवा में प्राचार्य इन्दिरा गाँधी नेशनल कॉलेज लाडवा

श्रीमान् जी,

में अपनी और अपनी पंचायत की तरफ से इन्दिरा गांधी नेशनल कॉलेज, लाडवा के प्राचार्य डॉ. हरिप्रकाश शर्मा और संयोजिका डॉ. मधु गुप्ता को हार्दिक धन्यवाद और आभार प्रकट करता हूँ। कॉलेज प्राचार्य के प्रयासों की बदौलत गाँव धनौरा में जागरूकता रैली निकाली गई। इस प्रकार के कार्यक्रम गाँव में होने से लोगों में जागरूकता आयेगी।

ऐसे कार्यक्रमां के माध्यम सें गाँववासियों को उनके अधिकारों और कानूनी साक्षरता के बारे में ज्ञानवर्धन होगा। जागरूकता रैली के माध्यम से लड़कियों में यौन उत्पीड़न के खिलाफ आवाज उठाने की ताकत मिलेगीं।

में गांववासियों की तरफ से अपील करता हूँ कि आगे भी इस प्रकार के कार्यक्रम का आयोजन गांव में करवाते रहें। आज का युवा नशे की लत में इस प्रकार गिर जाता है कि उसे अपना, अपने परिवार और समाज का कोई ख्याल नहीं रहता, इसलिए भविष