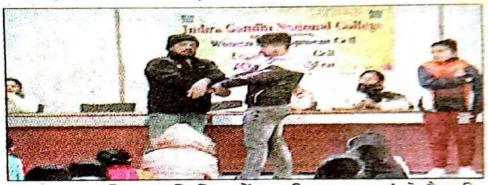

#### **Self Defense Training Camp**

Women Development Cell of Indira Gandhi National College, Ladwa organized a Self Defense Training Camp on 11<sup>th</sup> Jan., 2021. The purpose of the training camp was to train the female students for tackling emergent situation. Mr. Kulwant Verma, National Referee Tai Kwando and Head Coach Spartans Club Ladwa gave training to female students and staff. 85 girls and 9 staff members attended this training camp.