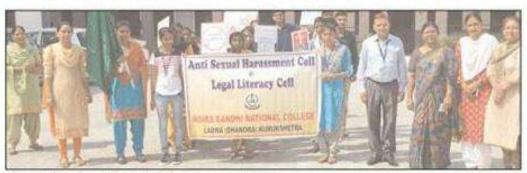

#### **Women Cell Activities 2020-21**

#### **Self Defense Training Camp**

Women Development Cell of Indira Gandhi National College, Ladwa organized a Self Defense Training Camp on 11<sup>th</sup> Jan., 2021. The purpose of the training camp was to train the female students for tackling emergent situation. Mr. Kulwant Verma, National Referee Tai Kwando and Head Coach Spartans Club Ladwa gave training to female students and staff. 85 girls and 9 staff members attended this training camp.