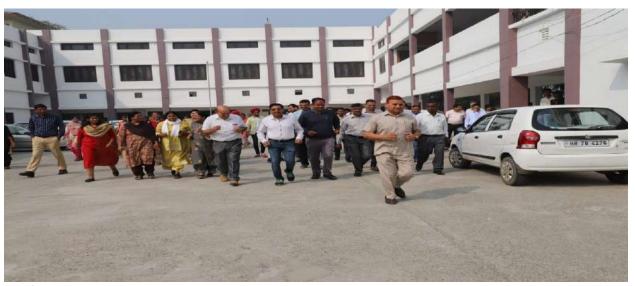

#### **Self Defense Training Camp**

Women Development Cell of Indira Gandhi National College, Ladwa organized a Self Defense Training Camp on 11<sup>th</sup> Jan., 2021. The purpose of the training camp was to train the female students for tackling emergent situation. Mr. Kulwant Verma, National Referee Tai Kwando and Head Coach Spartans Club Ladwa gave training to female students and staff. 85 girls and 9 staff members attended this training camp.