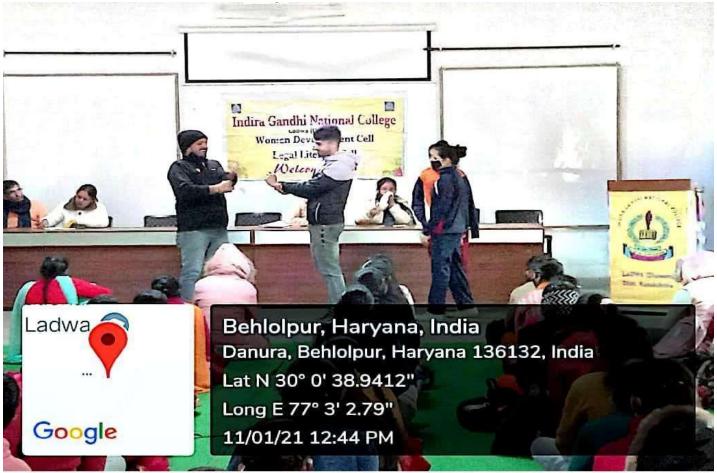

#### **Self Defense Training Camp**

Women Development Cell of Indira Gandhi National College, Ladwa organized a Self Defense Training Camp on 11<sup>th</sup> Jan., 2021. The purpose of the training camp was to train the female students for tackling emergent situation. Mr. Kulwant Verma, National Referee Tai Kwando and Head Coach Spartans Club Ladwa gave training to female students and staff. 85 girls and 9 staff members attended this training camp.