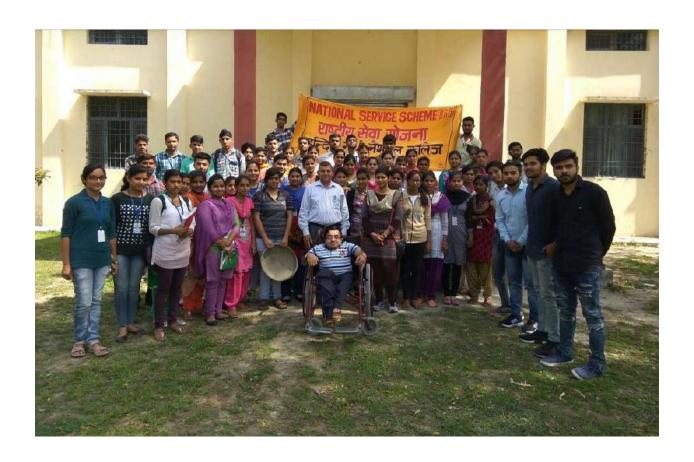

#### **Self Defense Training Camp**

Women Development Cell of Indira Gandhi National College, Ladwa organized a Self Defense Training Camp on 11<sup>th</sup> Jan., 2021. The purpose of the training camp was to train the female students for tackling emergent situation. Mr. Kulwant Verma, National Referee Tai Kwando and Head Coach Spartans Club Ladwa gave training to female students and staff. 85 girls and 9 staff members attended this training camp.