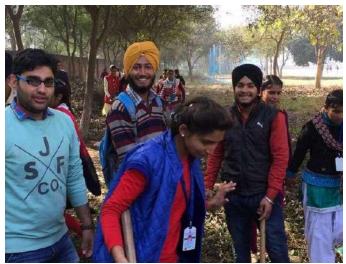

#### **Self Defense Training Camp**

Women Development Cell of Indira Gandhi National College, Ladwa organized a Self Defense Training Camp on 11<sup>th</sup> Jan., 2021. The purpose of the training camp was to train the female students for tackling emergent situation. Mr. Kulwant Verma, National Referee Tai Kwando and Head Coach Spartans Club Ladwa gave training to female students and staff. 85 girls and 9 staff members attended this training camp.