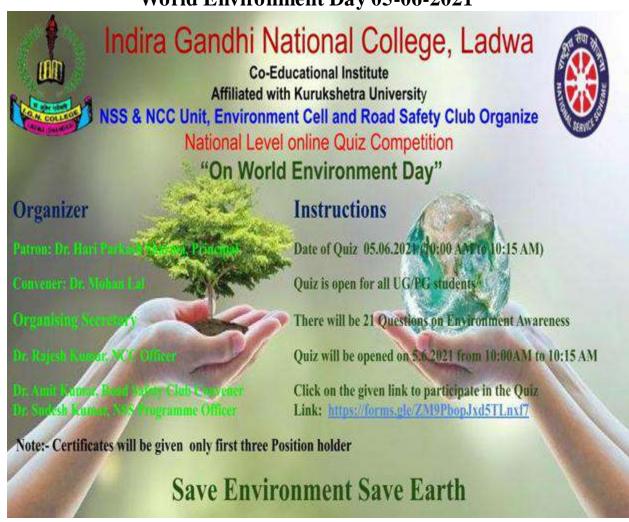

#### Record of Proofs (AQAR 2020-21)

Best Practice-I: Women Empowerment (Metric No.: 7.2.1)

#### Report

#### **Women Cell Activities 2020-21**

#### **Self Defense Training Camp**

Women Development Cell of Indira Gandhi National College, Ladwa organized a Self Defense Training Camp on 11<sup>th</sup> Jan., 2021. The purpose of the training camp was to train the female students for tackling emergent situation. Mr. Kulwant Verma, National Referee Tai Kwando and Head Coach Spartans Club Ladwa gave training to female students and staff. 85 girls and 9 staff members attended this training camp.