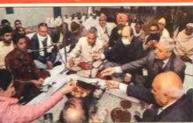

#### **Self Defense Training Camp**

Women Development Cell of Indira Gandhi National College, Ladwa organized a Self Defense Training Camp on 11<sup>th</sup> Jan., 2021. The purpose of the training camp was to train the female students for tackling emergent situation. Mr. Kulwant Verma, National Referee Tai Kwando and Head Coach Spartans Club Ladwa gave training to female students and staff. 85 girls and 9 staff members attended this training camp.