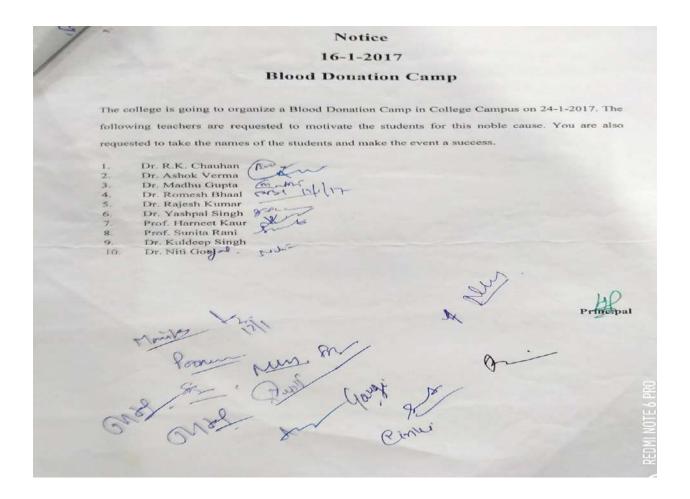

|

#### **Indira Gandhi National College Ladwa**

#### **Blood Donation Camp**

#### 24 Jan 2017

#### **Best Practice I:**

#### Report of blood donation camp

Indira Gandhi National College Ladwa organized the 19<sup>th</sup> Blood Donation Camp on 24<sup>th</sup> Jan.2017 to commemorate its 43<sup>rd</sup> Foundation Day. Sh. Dharambir Singh, Additional Deputy Commissioner, Kurukshetra was the chief guest. Total 111 doners donate blood.

Dr. Mohan Lal

YRC Incharge



#### Notice 20-1-2017

The following staff members are requested to attend the meeting at 1.20 p.m Agenda: - Discussion about Blood Donation.

1.Dr.K.L.Chugh Klingt

2. Dr. Madhu Gupta Coul

3. Dr.Ashok Verma

4.Dr.A.K.Garg

5.Dr.S.C.Sharma

6.Dr.Romesh Bhall

7.Prof.Sunita Rani

8.Prof.Rajbir

युन्यना 20-01-2017

राजी विद्यारियों की सामीत किया जाता है नि सारीय में २५-०1-2017 सी टीने जाते रकत दान छिपिर में अनसर पर कालीज में इन्टब्रम विद्यार्थी रकत दान संबंधी Zalotai (Slogan) 2à Elecy (Poster) CK री बलामर 23-01-17 मी 10:30 A.M. तम् कॉलीन में खिहामां मी दें। प्रथम, नदितीय व वतीयं उत्ते वाले विद्यार्थियों की २५-०1-17 की रसत दान विशिवर के अन्यर पर परक्त किया जारगा यमत बान संबंधी पीरटर् रांत स्लोगन् वाना कर निम्नारी रिमेन विश्वमां मी दें-1. 51. HEZ 35011. N 2. बी. हरनीत मीर. और 3. बी. टानीत र