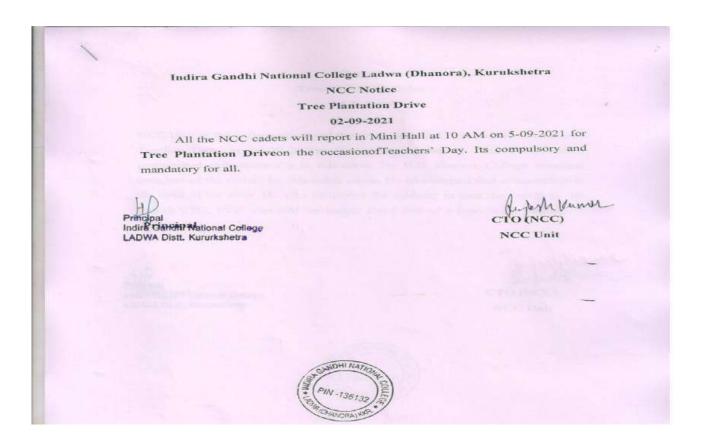

| el        |
|                  |               |         |                  |             | and                             | 1         |
|                  |               |         |                  |             |                                 |           |
|                  |               |         |                  |             |                                 |           |
|                  |               |         |                  |             |                                 |           |

#### Tree Plantation Drive on the occasion of Teachers' Day

NCC Unit of the college organised the Tree Plantation Drive on the occasion of Teachers'Day on 05-09-2021 in the college premises. The NCC cadets participated enthusiastically in the drive.





#### सोमवार • 06.09.2021

# 314423511011

# आईजीएन कॉलेज में लगाया पौधा

लाडवा। इंदिरा गांधी नेशनल कॉलेज में एनसीसी कैडेट्स की ओर से शिक्षक दिवस पर कॉलेज प्रांगण में पौधा लगाया गया। कॉलेज प्राचार्य डॉ. हरि प्रकाश शर्मा ने कहा कि



पर्यावरण सुरक्षित तो हम भी सुरक्षित है इसलिए अपने घर के आस-पास पौधे अवश्य लगाएं और उनकी देखभाल भी करें। हमारे द्वारा लगाए गए पौधे भविष्य में हमारे ही काम आएंगे। धरती हरी-भरी होंगी तभी तो हमारा जीवन हरा-

भरा रहेगा। डॉ. राजेश कुमार ने सभी कैडेट्स को शिक्षक दिवस पर पौधा लगवाने के निर्णय की सराहना की, क्योंकि युवाओं द्वारा उठाया गया एक कदम मानव जीवन को स्वस्थ और वातावरण को स्वच्छ बनाएगा। संबाद

# दिनिक भास्कर सोमवार ६ सितंबर, २०२१ एनसीसी कैडेट्स ने शिक्षक दिवस पर किया पीधारोपण

लाडवा | लाडवा के इन्दिरा गांधी नेशनल कॉलेज के एनसीसी कैडेट्स द्वारा शिक्षक दिवस के अ