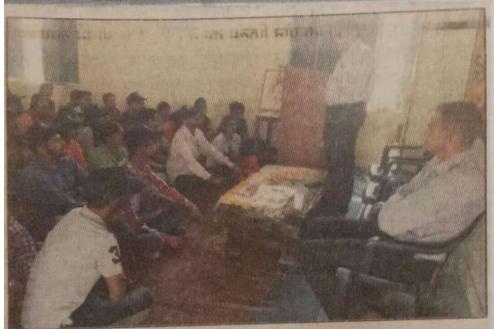

#### **Self Defense Training Camp**

Women Development Cell of Indira Gandhi National College, Ladwa organized a Self Defense Training Camp on 11<sup>th</sup> Jan., 2021. The purpose of the training camp was to train the female students for tackling emergent situation. Mr. Kulwant Verma, National Referee Tai Kwando and Head Coach Spartans Club Ladwa gave training to female students and staff. 85 girls and 9 staff members attended this training camp.