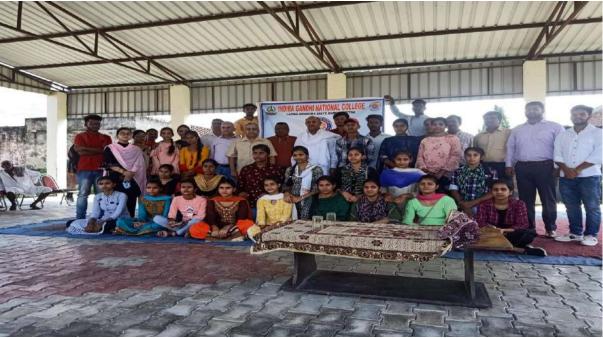

#### **Self Defense Training Camp**

Women Development Cell of Indira Gandhi National College, Ladwa organized a Self Defense Training Camp on 11<sup>th</sup> Jan., 2021. The purpose of the training camp was to train the female students for tackling emergent situation. Mr. Kulwant Verma, National Referee Tai Kwando and Head Coach Spartans Club Ladwa gave training to female students and staff. 85 girls and 9 staff members attended this training camp.