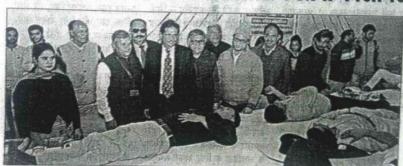

| Sh. Karnail Singh             | Promon CS     |



### जयंती 🚦 शिविर में 58 लोगों ने किया रक्तदान

सोसायटी ने सुभाष चंद्र बोस की जयंती पर लगाया खतदान शिविर

लाडवा, 23 जनवरी (खुराना : युवा रेडक्रास व रेड रिबन क्लब द्वारा आई.जी.नैशनल कालेज में 21वें रक्तदान शिविर का आयोजन किया गया। उपायुक्त ने नेता जी सुभाष चंद्र बोस के चित्र व कालेज परिसर में स्थित पूर्व विधायक व कालेज के संस्थापक प्रधान स्व. ओम प्रकाश गर्ग को माल्यार्पण कर उन्हें श्रद्धांजलि दी। उपायुक्त ने कहा कि वैदिक काल से दान की महिमा का उल्लेख होता आया है जिसे दाएं हाथ से दिए दान को बांए हाथ को भी पता न चलने की परंपरा रही है लेकिन स्क्तदान तो इस वैदिक परंपरा का अनुठा विस्तार है। वहीं कालेज प्रबंधन समिति के प्रधान पवन गर्ग ने उपायुक्त व अन्य अतिथियों का स्वागत किया और



📦 आई.जी. रक्तदाताओं का हौंसला बढ़ाते उपायुक्त डा. एस.एस. फुलिया।

खगना।

अ भ

लाड नेश रेडव

वल

रवत

किय

एस.

आई

जिला

अपने ने कर

यह व

चले व

विस्ता

में अप

प्रधान

जावि-

ने कहा

रोगी व

इस अ

आराए

रक्तदान को जाति, सम्प्रदाय, धर्म, लिंग से अञ्चला बताते हुए रक्तदान को सबसे बड़ा दान बताया। रक्तदान शिविर में कुल 58 रक्तदाताओं ने रक्तदान किया। इस अवसर पर पूर्व नपा प्रधान मनदीप सिंह तूर, जितंद्र सिंह गिल, रविंद्र बंसल, डा. रोशन लाल गोयल, डा. एन.के.नागपाल, डा. पी.एन.गुप्ता, डा. हिंदिकाश शर्मा, डा. यशपाल सिंह, डा. मोहन लाल व डा. रविशा चौहान सिंहत अनेक लोग उपस्थित थे।



### सुभाषचंद्र बोस की जयंती पर लगाया रक्तदान शिविर

#### जंगतं 🕶 क्रान्ति अल्बार २४ जनवरी, २०१९ इदिरा गांधी कॉलेज में लगाया २१वां रक्तदान शिविर

टाउं की करिया हमारे वैदिक करन से उपायुक्त

custor/ecolor each



#### 31/H23