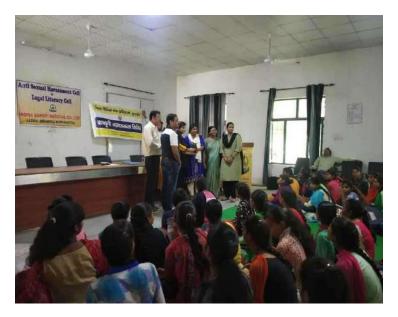

#### **Self Defense Training Camp**

Women Development Cell of Indira Gandhi National College, Ladwa organized a Self Defense Training Camp on 11<sup>th</sup> Jan., 2021. The purpose of the training camp was to train the female students for tackling emergent situation. Mr. Kulwant Verma, National Referee Tai Kwando and Head Coach Spartans Club Ladwa gave training to female students and staff. 85 girls and 9 staff members attended this training camp.