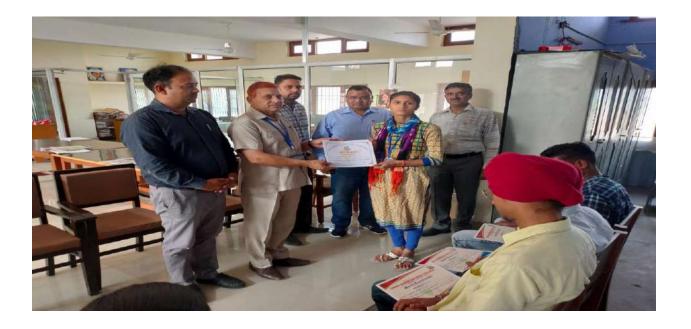

#### **Self Defense Training Camp**

Women Development Cell of Indira Gandhi National College, Ladwa organized a Self Defense Training Camp on 11<sup>th</sup> Jan., 2021. The purpose of the training camp was to train the female students for tackling emergent situation. Mr. Kulwant Verma, National Referee Tai Kwando and Head Coach Spartans Club Ladwa gave training to female students and staff. 85 girls and 9 staff members attended this training camp.