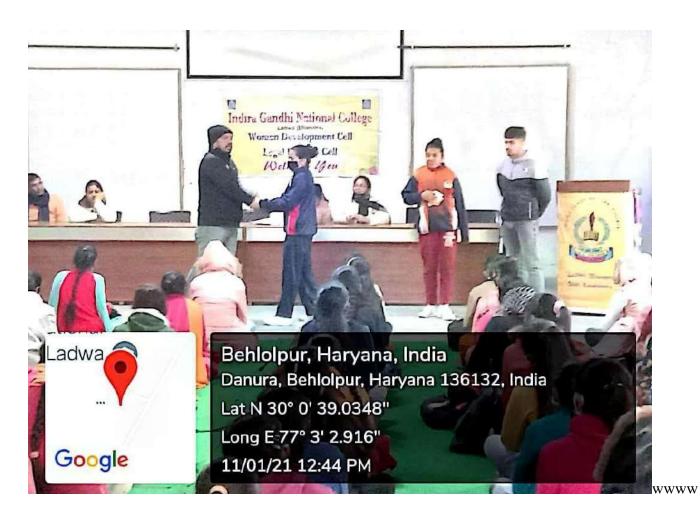

#### **Self Defense Training Camp**

Women Development Cell of Indira Gandhi National College, Ladwa organized a Self Defense Training Camp on 11<sup>th</sup> Jan., 2021. The purpose of the training camp was to train the female students for tackling emergent situation. Mr. Kulwant Verma, National Referee Tai Kwando and Head Coach Spartans Club Ladwa gave training to female students and staff. 85 girls and 9 staff members attended this training camp.