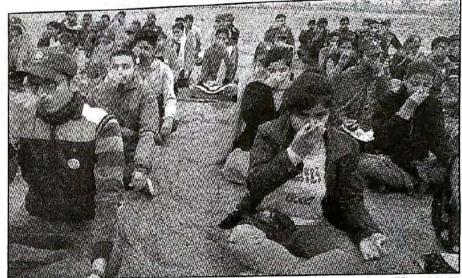

#### **Self Defense Training Camp**

Women Development Cell of Indira Gandhi National College, Ladwa organized a Self Defense Training Camp on 11<sup>th</sup> Jan., 2021. The purpose of the training camp was to train the female students for tackling emergent situation. Mr. Kulwant Verma, National Referee Tai Kwando and Head Coach Spartans Club Ladwa gave training to female students and staff. 85 girls and 9 staff members attended this training camp.