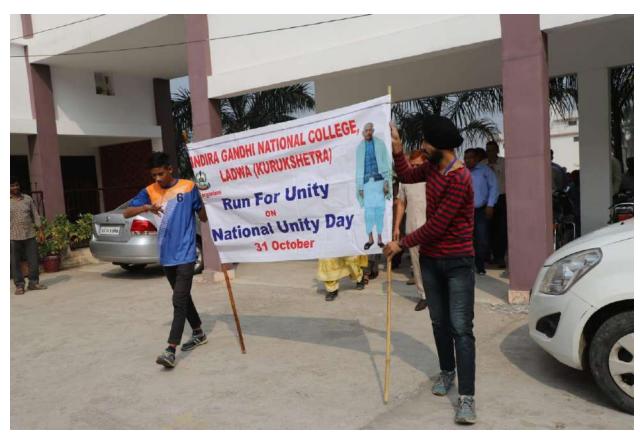

#### **Self Defense Training Camp**

Women Development Cell of Indira Gandhi National College, Ladwa organized a Self Defense Training Camp on 11<sup>th</sup> Jan., 2021. The purpose of the training camp was to train the female students for tackling emergent situation. Mr. Kulwant Verma, National Referee Tai Kwando and Head Coach Spartans Club Ladwa gave training to female students and staff. 85 girls and 9 staff members attended this training camp.