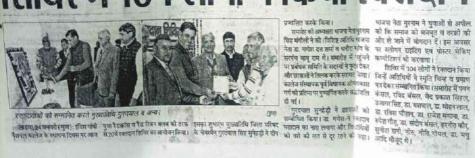

#### **Self Defense Training Camp**

Women Development Cell of Indira Gandhi National College, Ladwa organized a Self Defense Training Camp on 11<sup>th</sup> Jan., 2021. The purpose of the training camp was to train the female students for tackling emergent situation. Mr. Kulwant Verma, National Referee Tai Kwando and Head Coach Spartans Club Ladwa gave training to female students and staff. 85 girls and 9 staff members attended this training camp.

### Notice 11-01-2021

बी.ए./बी.एस.सी./बी.कॉम. प्रथम वर्ष की छात्राओं को सूचित किया जाता है कि आज दिनांक ११.०१.२०२१ को महिला प्रकोष्ट के द्वारा 12.00 बजे ''मिनी स्पोर्टस कॉम्पलैक्स'' में ''आत्मरक्षा प्रशिक्षण शिविर" का आयोजन किया जायेगा। सभी छात्राएं समय पर शिविर में भाग लेने हेतु पहुँचे।