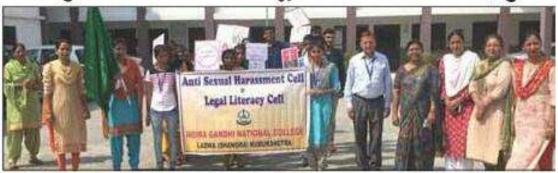

#### **Women Cell Activities 2020-21**

#### **Self Defense Training Camp**

Women Development Cell of Indira Gandhi National College, Ladwa organized a Self Defense Training Camp on 11<sup>th</sup> Jan., 2021. The purpose of the training camp was to train the female students for tackling emergent situation. Mr. Kulwant Verma, National Referee Tai Kwando and Head Coach Spartans Club Ladwa gave training to female students and staff. 85 girls and 9 staff members attended this training camp.