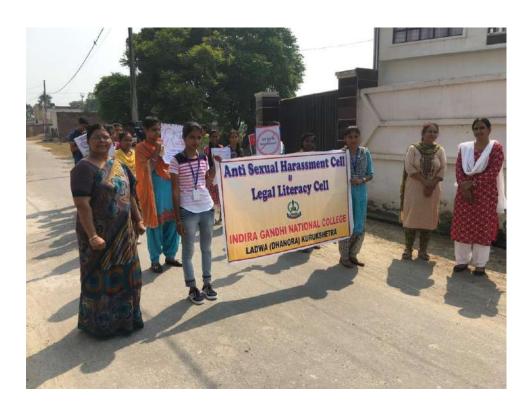

#### **Women Cell Activities 2020-21**

#### **Self Defense Training Camp**

Women Development Cell of Indira Gandhi National College, Ladwa organized a Self Defense Training Camp on 11<sup>th</sup> Jan., 2021. The purpose of the training camp was to train the female students for tackling emergent situation. Mr. Kulwant Verma, National Referee Tai Kwando and Head Coach Spartans Club Ladwa gave training to female students and staff. 85 girls and 9 staff members attended this training camp.