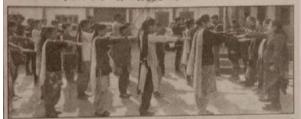

#### **Self Defense Training Camp**

Women Development Cell of Indira Gandhi National College, Ladwa organized a Self Defense Training Camp on 11<sup>th</sup> Jan., 2021. The purpose of the training camp was to train the female students for tackling emergent situation. Mr. Kulwant Verma, National Referee Tai Kwando and Head Coach Spartans Club Ladwa gave training to female students and staff. 85 girls and 9 staff members attended this training camp.