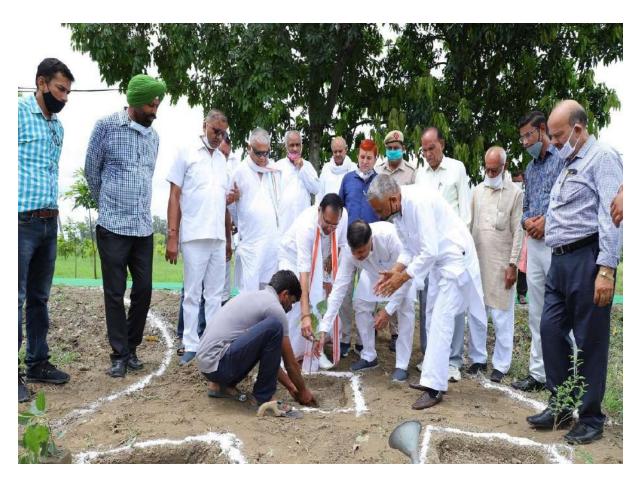

#### **Self Defense Training Camp**

Women Development Cell of Indira Gandhi National College, Ladwa organized a Self Defense Training Camp on 11<sup>th</sup> Jan., 2021. The purpose of the training camp was to train the female students for tackling emergent situation. Mr. Kulwant Verma, National Referee Tai Kwando and Head Coach Spartans Club Ladwa gave training to female students and staff. 85 girls and 9 staff members attended this training camp.