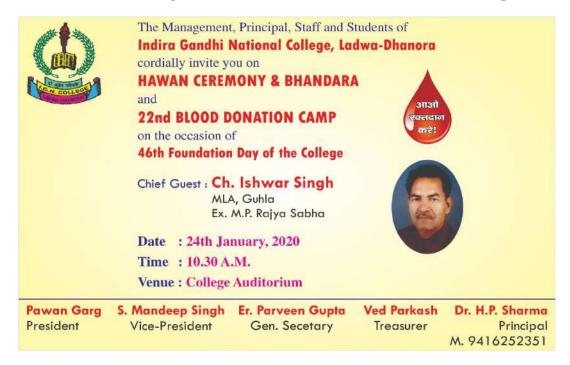

. Vandana Gupta

member YRC

Dr. Amit Verma

member RRC

Vandana Cupta

Dr. Neetu

member RRC

Prof. Priyanka

member YRC

Dr. Surinder kumar

member YRC Sul

The following points were discussed:

- 1. The flex boards has been installed on the main gate of the college and main points of the Ladwa
- 2. YRC and RRC committee visited the classrooms to motivate the students to donate blood and prepared a tentative list of the blood donors.
- 3. Duty chart has been circulated among the staff members.
- 4. Poster making competition will be held on 23 Jan. 2020.
- 5. Refreshment will be given to the donors.

Dr. H.P. Sharma

Read and Conformed Dr. Yashpal Singh

Convenor YRC

Principal

1. Dr. Mohanlal - Wal

# Invitation to the chief guest on the occasion of 22<sup>nd</sup> blood donation camp



#### **Report on Blood Donation Camp**

#### Session 2019-2020

At Indira Gandhi National College premises, Youth Red Cross and Red Ribbon Club of college jointly organised a blood donation camp on college foundation day i.e.24 January. To aware the local people, flex boards were hanged at the main gate of the college and noticeable places of the Ladwa city. The students and the staff members were informed through a written notice. A team of paramedical staff from LNJP hospital, Kurukshetra reached to collect the blood unit. The donors were asked to fill a medical form to give details about their health-related information.Before donating blood, weight, blood pressure, and body temperature of donors were measured.

The students and a handsome number of prominent people of nearby villages