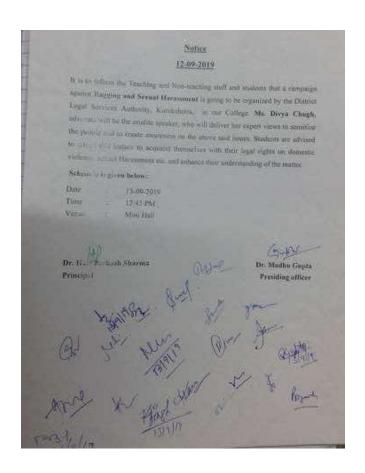

### Notice 11-01-2021

बी.ए./बी.एस.सी./बी.कॉम. प्रथम वर्ष की छात्राओं को सूचित किया जाता है कि आज दिनांक ११.०१.२०२१ को महिला प्रकोष्ट के द्वारा 12.00 बजे ''मिनी स्पोर्टस कॉम्पलैक्स'' में ''आत्मरक्षा प्रशिक्षण शिविर" का आयोजन किया जायेगा। सभी छात्राएं समय पर शिविर में भाग लेने हेतु पहुँचे।