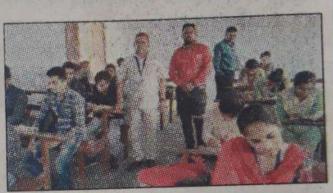

#### **Self Defense Training Camp**

Women Development Cell of Indira Gandhi National College, Ladwa organized a Self Defense Training Camp on 11<sup>th</sup> Jan., 2021. The purpose of the training camp was to train the female students for tackling emergent situation. Mr. Kulwant Verma, National Referee Tai Kwando and Head Coach Spartans Club Ladwa gave training to female students and staff. 85 girls and 9 staff members attended this training camp.

### INDIRA GANDHI NATIONAL COLLEGE, LADWA

Venue: Mini Hall

Date: 10-01-2020

Time: 12:00 noon

Venue: Mini Hall

Date: 10-01-2020

Time: 12:00 noon

Attendance Chart (Self Defence Training Camp)

Venue: Mini Hall

Date: 10-01-2020

Time: 12:00 noon