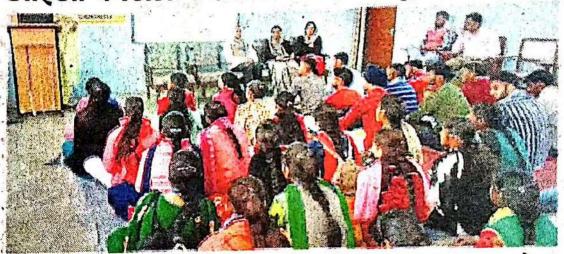

#### **Self Defense Training Camp**

Women Development Cell of Indira Gandhi National College, Ladwa organized a Self Defense Training Camp on 11<sup>th</sup> Jan., 2021. The purpose of the training camp was to train the female students for tackling emergent situation. Mr. Kulwant Verma, National Referee Tai Kwando and Head Coach Spartans Club Ladwa gave training to female students and staff. 85 girls and 9 staff members attended this training camp.

### Notice 11-01-2021

बी.ए./बी.एस.सी./बी.कॉम. प्रथम वर्ष की छात्राओं को सूचित किया जाता है कि आज दिनांक ११.०१.२०२१ को महिला प्रकोष्ट के द्वारा 12.00 बजे ''मिनी स्पोर्टस कॉम्पलैक्स'' में ''आत्मरक्षा प्रशिक्षण शिविर" का आयोजन किया जायेगा। सभी छात्राएं समय पर शिविर में भाग लेने हेतु पहुँचे।