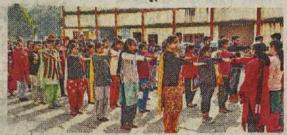

#### **Self Defense Training Camp**

Women Development Cell of Indira Gandhi National College, Ladwa organized a Self Defense Training Camp on 11<sup>th</sup> Jan., 2021. The purpose of the training camp was to train the female students for tackling emergent situation. Mr. Kulwant Verma, National Referee Tai Kwando and Head Coach Spartans Club Ladwa gave training to female students and staff. 85 girls and 9 staff members attended this training camp.

### Notice 11-01-2021

बी.ए./बी.एस.सी./बी.कॉम. प्रथम वर्ष की छात्राओं को सूचित किया जाता है कि आज दिनांक ११.०१.२०२१ को महिला प्रकोष्ट के द्वारा 12.00 बजे ''मिनी स्पोर्टस कॉम्पलैक्स'' में ''आत्मरक्षा प्रशिक्षण शिविर" का आयोजन किया जायेगा। सभी छात्राएं समय पर शिविर में भाग लेने हेतु पहुँचे।