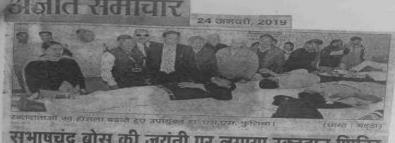

या है जिसे दाएं हाथ से दिए दान को बांए हाथ को भी पता न चलने की परंपरा रही है लेकिन स्क्तदान तो इस वैदिक परंपरा का अनुठा विस्तार है। वहीं कालेज प्रबंधन समिति के प्रधान पवन गर्ग ने उपायुक्त व अन्य अतिथियों का स्वागत किया और



📦 आई.जी. रक्तदाताओं का हौंसला बढ़ाते उपायुक्त डा. एस.एस. फुलिया।

खगना।

अ भ

लाड नेश रेडव

वल

रवत

किय

एस.

आई

जिला

अपने ने कर

यह व

चले व

विस्ता

में अप

प्रधान

जावि-

ने कहा

रोगी व

इस अ

आराए

रक्तदान को जाति, सम्प्रदाय, धर्म, लिंग से अञ्चला बताते हुए रक्तदान को सबसे बड़ा दान बताया। रक्तदान शिविर में कुल 58 रक्तदाताओं ने रक्तदान किया। इस अवसर पर पूर्व नपा प्रधान मनदीप सिंह तूर, जितंद्र सिंह गिल, रविंद्र बंसल, डा. रोशन लाल गोयल, डा. एन.के.नागपाल, डा. पी.एन.गुप्ता, डा. हिंदिकाश शर्मा, डा. यशपाल सिंह, डा. मोहन लाल व डा. रविशा चौहान सिंहत अनेक लोग उपस्थित थे।



### सुभाषचंद्र बोस की जयंती पर लगाया रक्तदान शिविर

#### जंगतं 🕶 क्रान्ति अल्बार २४ जनवरी, २०१९ इदिरा गांधी कॉलेज में लगाया २१वां रक्तदान शिविर

टाउं की करिया हमारे वैदिक करन से उपायुक्त

custor/ecolor each



#### 31/H23511611 24:01:2019 इंदिरा गांधी नेशनल कॉलेज में 53 ने किया रक्तदान



CONTROL OF STREET AS ASSESSED.

### 58 ने किया रक्तदान

man frem en "com i const de l'Old Colle

#### इंदिरा गांधी कॉलेज में लगाया रक्तदान कैंप



#### Report of Blood Donation Camp (23-01-2019)

Under the aegis of Red Ribbon Club and Youth Red Cross, 21th Blood Donation Camp was organized on 23-01-2019 in the premises of Indira Gandhi National College, Ladwa. Chief guest Deputy Commissioner Dr. S.S. Phulia inaugurated the camp by paying floral tributes to the Goddess Saraswati as well as to the statue