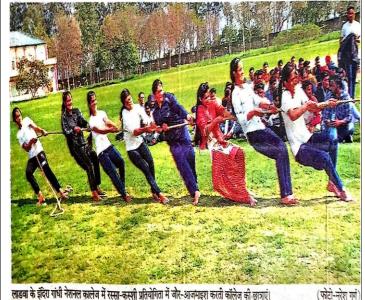

The 'Run for Fun' race was organised in the college main playground and all the students and teachers actively enjoyed the run for fun race. During the race students and teachers performed loudly laughing activities to make their body and mind stress free. Run for fun race makes the event immediately active. Total 91 students along with

teachers participated in this event to make it a success.

After the completion of the race Kabaddi matches were organised among the boys teams of the college as per the old National Sports day celebration tradition. College Principal Dr Hari Prakash Sharma tossed a coin in the air to start the match among the teams. College Principal also assigned the teams to Dr R.K. Chauhan and Dr Sandeep Bansal as a team manager for the smooth functioning of the match. The match was completely organised and administered by the college students. The match was won by the Dhyan Chand house team after the defeated to S. Milkha Singh house team.