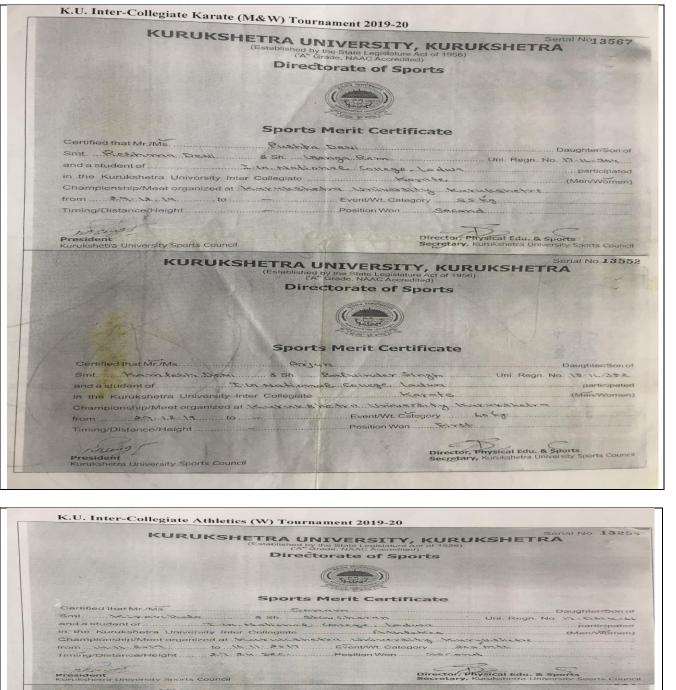

## 7.3 Institutional Distinctiveness (2019-20)

Celebrated "Fit India Movement" and National Sports Day 29 August, 2019.