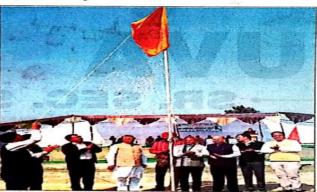

# 'Fit India Movement' and National Sports Day celebration programme report

As per the government instructions and the college old tradition Indira Gandhi National College, Ladwa celebrated National Sports day and fit India Movement National The programme started at 10:00 a.m. with the live telecast of the honorable Minister of India Mr Narendra Domodard program Minister of India Mr Narendra Damodardas Modi speech in the Mini Sports complex of the college.