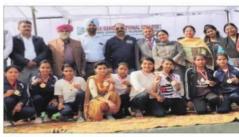

At the end of the day College Principal with other staff members distributed the prizes to the students and he said that minimum 45 minutes physical activities and 15 minutes meditation and good balanced diet should be part of our daily life and we should adapt all these things as our daily routine habit before the direction of the doctor. At the and of the event the refreshment was distributed among the students and thanks was delivered by Dr Kuldeep Singh the organizing secretary of the event to all the participants and faculty members. Dr Ravish Chauhan, Dr Sandeep Bansal, Dr. Ashok Verma, Dr. Romesh Bhal, Dr. Rajesh Kumar, Dr Sunita Rani, Dr Niti Goyal, Dr Kuldeep Singh, Dr. Neeru Bala, Dr. Neetu, Dr. Suman Siwach, Dr Sudesh Bansal and Dr Surendra Sharma actively participated and presented it on that occasion.