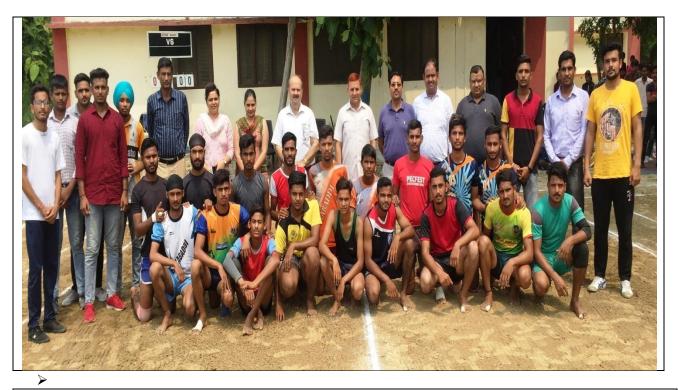

teachers participated in this event to make it a success.

After the completion of the race Kabaddi matches were organised among the boys teams of the college as per the old National Sports day celebration tradition. College Principal Dr Hari Prakash Sharma tossed a coin in the air to start the match among the teams. College Principal also assigned the teams to Dr R.K. Chauhan and Dr Sandeep Bansal as a team manager for the smooth functioning of the match. The match was completely organised and administered by the college students. The match was won by the Dhyan Chand house team after the defeated to S. Milkha Singh house team.

At the end of the day College Principal with other staff members distributed the prizes to the students and he said that minimum 45 minutes physical activities and 15 minutes meditation and good balanced diet should be part of our daily life and we should adapt all these things as our daily routine habit before the direction of the doctor. At the and of the event the refreshment was distributed among the students and thanks was delivered by Dr Kuldeep Singh the organizing secretary of the event to all the participants and faculty members. Dr Ravish Chauhan, Dr Sandeep Bansal, Dr. Ashok Verma, Dr. Romesh Bhal, Dr. Rajesh Kumar, Dr Sunita Rani, Dr Niti Goyal, Dr Kuldeep Singh, Dr. Neeru Bala, Dr. Neetu, Dr. Suman Siwach, Dr Sudesh Bansal and Dr Surendra Sharma actively participated and presented it on that occasion.