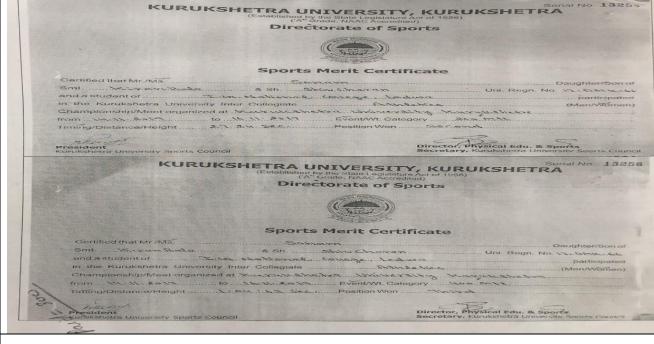

## 7.3 Institutional Distinctiveness (2019-20)

Celebrated "Fit India Movement" and National Sports Day 29 August, 2019.