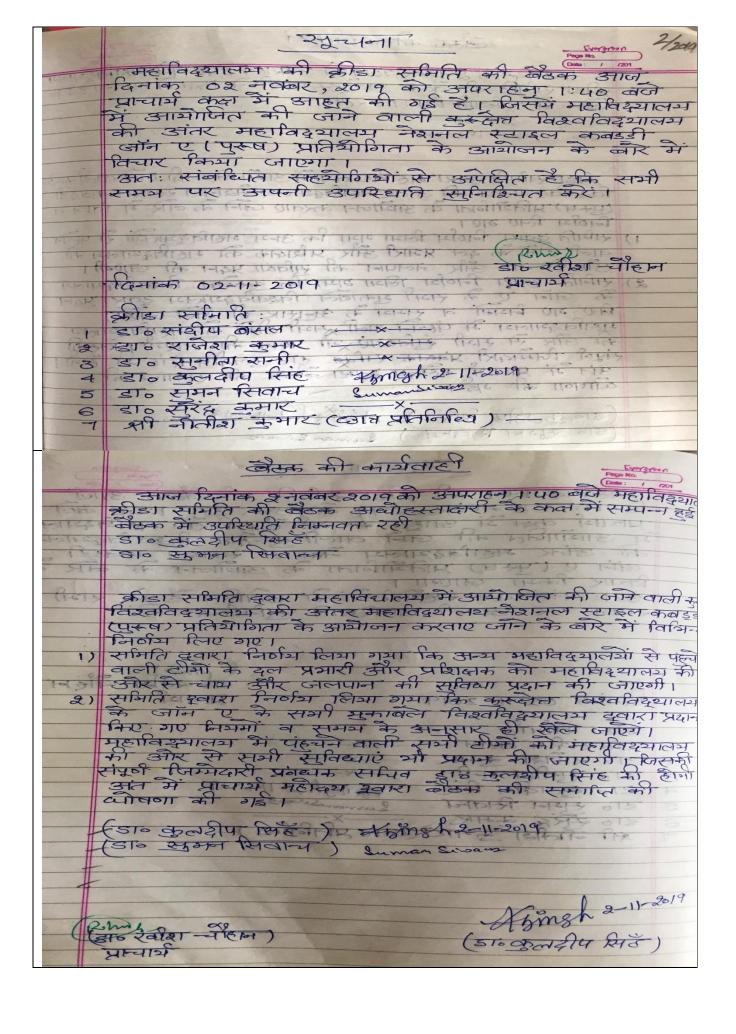

## 7.3 Institutional Distinctiveness (2019-20)

Celebrated "Fit India Movement" and National Sports Day 29 August, 2019.