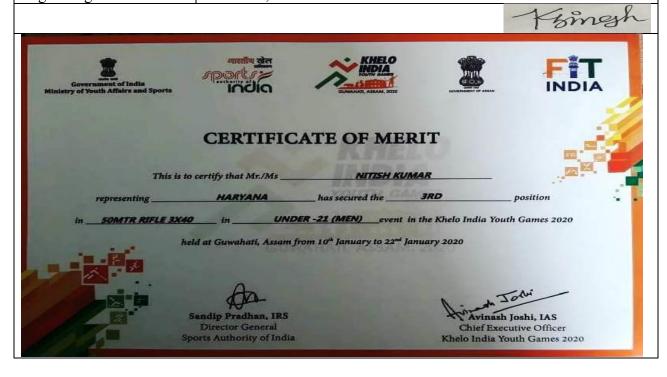

## 7.3 Institutional Distinctiveness (2019-20)

Celebrated "Fit India Movement" and National Sports Day 29 August, 2019.