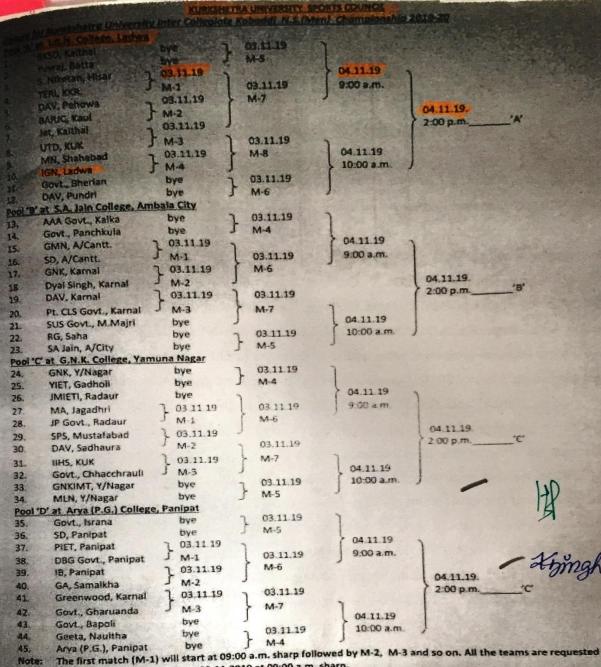

## 7.3 Institutional Distinctiveness (2019-20)

Celebrated "Fit India Movement" and National Sports Day 29 August, 2019.