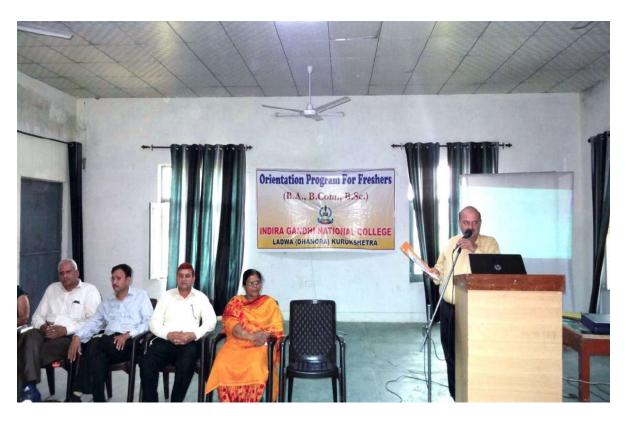

# IGN COLLEGE, LADWA (Dhanora) Distt. Kurukshetra STAFF NOTICE 19-10-2021

All teachers are informed that the Freshers' Assembly will be held on 21-10-2021 (Thursday) at 1.00p.m in the Indoor Sports Complex. All the teachers concerned are requested to accompany the students of B.A/B.Com/ B.Sc. Ist year.

## STAFF NOTICE 19-10-2021

All the activity incharges are requested to address the students in Freshers' Assembly about their activities concerned. The assembly will be held on 21-10-2021 (Thursday) at 1.00 p.m in Indoor Sports Complex.

# आइजीएन कॉलेज में नए विद्यार्थियों का किया स्वागत

लाडवा। इंदिरा गांधी नेशनल कॉलेज में नए छात्र-छात्राओं के लिए एक उन्मुखीकरण कार्यक्रम का आयोजन किया गया। जिसके महाविद्यालय के प्राचार्य डॉ. हरि प्रकाश शर्मा एवं कार्यक्रम संयोजक डॉ. रविश चौहान ने नए विद्यार्थियों का स्वागत किया एवं महाविद्यालय की गतिविधियों, उपलब्धियों तथा नियमों से अवगत कराया।

प्राचार्य ने विद्यार्थियों को संबोधित किया और उनके उज्ज्वल भविष्य की कामना की। उन्होंने कहा कि प्रतियोगिता में प्रतिभागिता से विद्यार्थी को मंच की प्राप्ति होती हैं, जो कि उसके सतत विकास में सहायक होती है। इसलिए विद्यार्थियों को किसी न किसी गतिविधि में अवश्य भाग लेना चाहिए। उन्होंने महाविद्यालय में चल रही सारी गतिविधियों जैसे- एनसीसी, एनएसएस, महिला प्रकोष्ठ विभाग, रेडक्रॉस, करियर सेल, क्रीडा विभाग, रेड रिबन क्लब, सांस्कृतिक कार्यक्रम विभाग, कानून प्रकोष्ठ विश्वमा, पुस्तकालय विभाग, एंटी रैगिंग सेल इत्यादि विभागों के बारे में जानकारी दी।