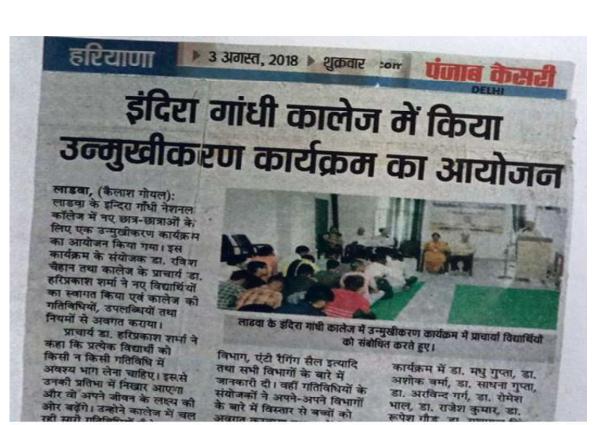

### आईजीएन कोंगेन में आयोगित किया उन्मुखीकरण कार्यक्रम

लाडवा (जगमार्थ न्यूज)। इन्दिरा गाँधी नेशनल कॉलेज, लाडवा में नए छात्र-छात्राओं के लिए एक उन्युखीकरण कार्यक्रम का आयोजन किया गया। महाविद्यालय के प्राचार्य डॉ.

हरिप्रकाश शर्मा एवं कार्यक्रम संयोजक डॉ. रविश चीहान ने नए विद्यार्थियों का स्वागत किया एवं महाविद्यालय की गतिविधियों, उपलब्धियों तथा नियमों से अवगत कराया। प्राचार्य ने कहा कि प्रतियोगिता में प्रतिभागिता से विद्यार्थी को मंच की प्राप्ति होती है जो कि उसके सतत विकास में सहायक होती है। इसलिए विद्यार्थियों को किसी न किसी गतिविधि में अवश्य भाग लेना चाहिए। कार्यक्रम संयोजक डॉ. रविश चौहान ने मंच का संचालन किया और अपने वक्तव्य में विद्यार्थियों को दैनिक जीवन में अनुशासन में रहने व कोंलेज नियमों का पालन करने के लिए प्रेरित किया। डॉ. रूपेश गौड़ पुस्तकालयाध्यक्ष ने भी पुस्तकों सम्बंधी जानकारी विद्यार्थियों को दी। कार्यक्रम में हों. मधु गुपा, हों. अषोक वर्मा, डों. अरविन्द गर्म, डों. रोमेश भाल, डों. संदीप बंसल, डों. यशपाल सिंह, प्रो. हरनीत कौर, डॉ. मोहन लाल, प्रो. सुनीता रानी, डॉ. वंदना गुप्ता, डॉ. नीरू बाला, डॉ. कुलदीप सिंह, डॉ. सुमन सिवॉच, डॉ. अमित विशष्ठ, डॉ. सुदेश बंसल, डॉ. अमित वर्मा, डॉ. नीतू, डों. सुरेन्द्र कुमार, डॉ. नवीन कुमारी, मदीप कौर, नरेश पाल इत्यादि उपस्थित रहे।