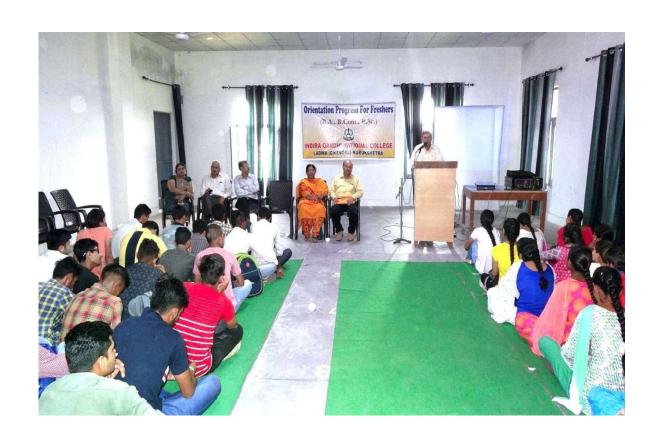

# IGN COLLEGE, LADWA (Dhanora) Distt. Kurukshetra STAFF NOTICE 19-10-2021

All teachers are informed that the Freshers' Assembly will be held on 21-10-2021 (Thursday) at 1.00p.m in the Indoor Sports Complex. All the teachers concerned are requested to accompany the students of B.A/B.Com/ B.Sc. Ist year.

## STAFF NOTICE 19-10-2021

All the activity incharges are requested to address the students in Freshers' Assembly about their activities concerned. The assembly will be held on 21-10-2021 (Thursday) at 1.00 p.m in Indoor Sports Complex.

# आइजीएन कॉलेज में नए विद्यार्थियों का किया स्वागत

लाडवा। इंदिरा गांधी नेशनल कॉलेज में नए छात्र-छात्राओं के लिए एक उन्मुखीकरण कार्यक्रम का आयोजन किया गया। जिसके महाविद्यालय के प्राचार्य डॉ. हरि प्रकाश शर्मा एवं कार्यक्रम संयोजक डॉ. रविश चौहान ने नए विद्यार्थियों का स्वागत किया एवं महाविद्यालय की गतिविधियों, उपलब्धियों तथा नियमों से अवगत कराया।

प्राचार्य ने विद्यार्थियों को संबोधित किया और उनके उज्ज्वल भविष्य की कामना की। उन्होंने कहा कि प्रतियोगिता में प्रतिभागिता से विद्यार्थी को मंच की प्राप्ति होती हैं, जो कि उसके सतत विकास में सहायक होती है। इसलिए विद्यार्थियों को किसी न किसी गतिविधि में अवश्य भाग लेना चाहिए। उन्होंने महाविद्यालय में चल रही सारी गतिविधियों जैसे- एनसीसी, एनएसएस, महिला प्रकोष्ठ विभाग, रेडक्रॉस, करियर सेल, क्रीडा विभाग, रेड रिबन क्लब, सांस्कृतिक कार्यक्रम विभाग, कानून प्रकोष्ठ विश्वमा, पुस्तकालय विभाग, एंटी रैगिंग सेल इत्यादि विभागों के बारे में जानकारी दी।