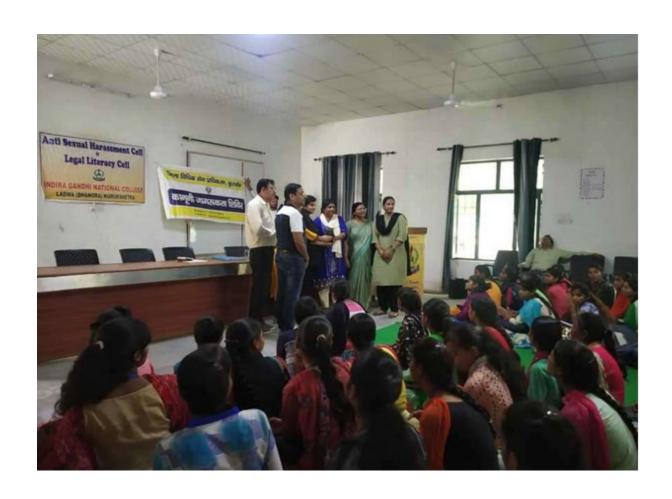

#### **Event I: Self Defense Training Camp (11-01-2021)**

Women Development Cell of Indira Gandhi National College, Ladwa organized a Self Defense Training Camp on 11<sup>th</sup> Jan., 2021. The purpose of the training camp was to train the female students for tackling emergent situations. Mr. Kulwant Verma, National Referee Tai Kwando and Head Coach Spartans Club, Ladwa gave training to female students and staff. 85 girls and 9 staff members attended this training camp.

#### 11-01-2021

Women Development Cell of Indira Gandhi National College, Ladwa organized a Self Defense Training Camp on 11<sup>th</sup> Jan., 2021. The purpose of the training camp was to train the female students for tackling emergent situation. Mr. Kulwant Verma, National Referee Tai Kwando and Head Coach Spartans Club, Ladwa gave training to female students and staff. Dr. Hari Parkash Sharma, Principal motivated the students to participate in such type of activities enthusiastically to enhance their self-confidence. Women cell convener, Prof. Sunita Rani gave a formal vote of thanks to the Trainer, the Principal and all the participants. Prof. Harneet Kaur, Dr. Vandana Gupta, Dr. NeeruBala, Dr. Sudesh Bansal, Dr. Surender Kumar, Dr. Navin Kumari and Mandeep Kaur were present on the occasion.