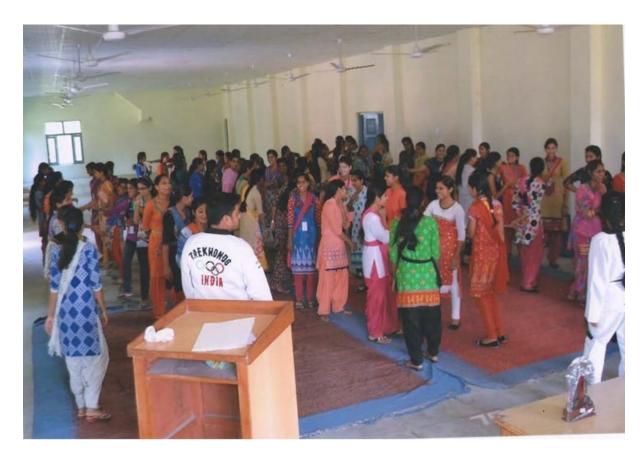

#### **Event I: Self Defense Training Camp (11-01-2021)**

Women Development Cell of Indira Gandhi National College, Ladwa organized a Self Defense Training Camp on 11<sup>th</sup> Jan., 2021. The purpose of the training camp was to train the female students for tackling emergent situations. Mr. Kulwant Verma, National Referee Tai Kwando and Head Coach Spartans Club, Ladwa gave training to female students and staff. 85 girls and 9 staff members attended this training camp.

#### 11-01-2021

Women Development Cell of Indira Gandhi National College, Ladwa organized a Self Defense Training Camp on 11<sup>th</sup> Jan., 2021. The purpose of the training camp was to train the female students for tackling emergent situation. Mr. Kulwant Verma, National Referee Tai Kwando and Head Coach Spartans Club, Ladwa gave training to female students and staff. Dr. Hari Parkash Sharma, Principal motivated the students to participate in such type of activities enthusiastically to enhance their self-confidence. Women cell convener, Prof. Sunita Rani gave a formal vote of thanks to the Trainer, the Principal and all the participants. Prof. Harneet Kaur, Dr. Vandana Gupta, Dr. NeeruBala, Dr. Sudesh Bansal, Dr. Surender Kumar, Dr. Navin Kumari and Mandeep Kaur were present on the occasion.