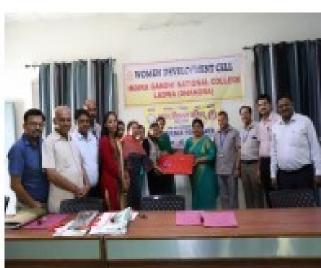

#### Event II: LEGAL AID CAMP (15-02-2021)

Women Development Cell & Legal Literacy Cell of the College organized a legal Aid Camp on 15<sup>th</sup> Feb 2021. Dr. Shallu, Assistant professor, Institute of Law, Kurukshetra University Kurukshetra was the main speaker. 100 participants attended this legal aid camp. The speaker awakened the students about the fundamental concepts of legal literacy and several other laws which are mentioned below:

## आईजी कॉलेज में कानूनी सहायता विषय पर एक वेबिनार आयोजित

लाडवा (जगमार्ग न्यूज)। इन्दिरा गाँधी नेशनल कॉलेज में कानूनी साक्षरता प्रकोष्ठ और महिला विकास प्रकोष्ठ द्वारा कानूनी साक्षरता विषय पर एक वेबिनार का आयोजन करवाया गया। वेबिनार में कुरुक्षेत्र विश्वविद्यालय के इंस्टीटयुट ऑफ लॉ की सहायक प्राध्यापिका डॉ. शालू मुख्यवक्ता के तौर पर मौजूद रही। कार्यक्रम की अध्यक्षता कॉलेज प्राचार्य डॉ. हरिप्रकाश शर्मा ने की। कानूनी साक्षरता प्रकोष्ठ की संयोजिक डॉ. मधु गुप्ता और महिला विकास प्रकोष्ठ की संयोजिका प्रो. सुनीता रानी ने मुख्यवक्ता का स्वागत एवं धन्यवाद किया। प्राचार्य डॉ. हरिप्रकाश शर्मा ने कहा कि कानुनी साक्षरता के इस प्रकार के वेबिनार से सभी विद्यार्थियों में जागरूकता आएगीं। जिससे उन्हें उनके अधिकार का पता चलेगा और कानूनी शिक्षा से कानूनों के निर्माण में लोगों की भागीदारी बढ़ेगी। मुख्यवक्ता डॉ. शालू ने कहा कि कानूनी साक्षर का अर्थ है कानूनी दस्तावेजों, विचारों, निर्णयों और कानुनों को लिख/पढ पाने की क्षमता। उन्होंने कहा कि प्रत्येक नागरिक को समाज में व्याप्त विभिन्न सामाजिक समस्याओं एवं उन समस्यों के प्रावधानों के बारे में पता होना चाहिए। डॉ. वंदना गुप्ता ने मंच का संचालन किया। डॉ. समन सिवॉच ने अतिथियों का आभार जताया। वेबिनार में 100 श्रोताओं ने अपना ज्ञानवर्धन किया।