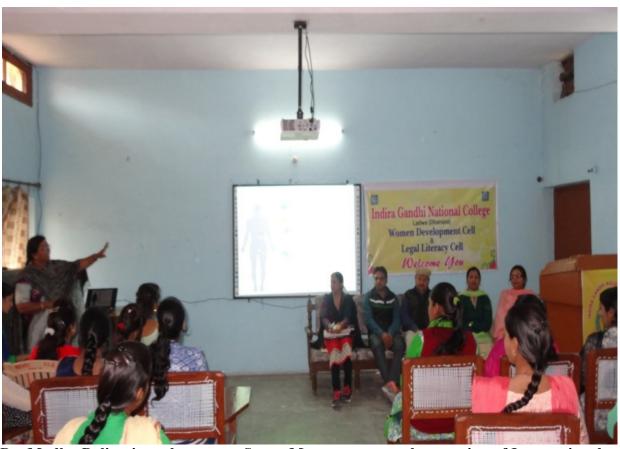

#### Event II: LEGAL AID CAMP (15-02-2021)

Women Development Cell & Legal Literacy Cell of the College organized a legal Aid Camp on 15<sup>th</sup> Feb 2021. Dr. Shallu, Assistant professor, Institute of Law, Kurukshetra University Kurukshetra was the main speaker. 100 participants attended this legal aid camp. The speaker awakened the students about the fundamental concepts of legal literacy and several other laws which are mentioned below:

## आईजी कॉलेज में कानूनी सहायता विषय पर एक वेबिनार आयोजित

लाडवा (जगमार्ग न्यूज)। इन्दिरा गाँधी नेशनल कॉलेज में कानूनी साक्षरता प्रकोष्ठ और महिला विकास प्रकोष्ठ द्वारा कानूनी साक्षरता विषय पर एक वेबिनार का आयोजन करवाया गया। वेबिनार में कुरुक्षेत्र विश्वविद्यालय के इंस्टीटयुट ऑफ लॉ की सहायक प्राध्यापिका डॉ. शालू मुख्यवक्ता के तौर पर मौजूद रही। कार्यक्रम की अध्यक्षता कॉलेज प्राचार्य डॉ. हरिप्रकाश शर्मा ने की। कानूनी साक्षरता प्रकोष्ठ की संयोजिक डॉ. मधु गुप्ता और महिला विकास प्रकोष्ठ की संयोजिका प्रो. सुनीता रानी ने मुख्यवक्ता का स्वागत एवं धन्यवाद किया। प्राचार्य डॉ. हरिप्रकाश शर्मा ने कहा कि कानुनी साक्षरता के इस प्रकार के वेबिनार से सभी विद्यार्थियों में जागरूकता आएगीं। जिससे उन्हें उनके अधिकार का पता चलेगा और कानूनी शिक्षा से कानूनों के निर्माण में लोगों की भागीदारी बढ़ेगी। मुख्यवक्ता डॉ. शालू ने कहा कि कानूनी साक्षर का अर्थ है कानूनी दस्तावेजों, विचारों, निर्णयों और कानुनों को लिख/पढ पाने की क्षमता। उन्होंने कहा कि प्रत्येक नागरिक को समाज में व्याप्त विभिन्न सामाजिक समस्याओं एवं उन समस्यों के प्रावधानों के बारे में पता होना चाहिए। डॉ. वंदना गुप्ता ने मंच का संचालन किया। डॉ. समन सिवॉच ने अतिथियों का आभार जताया। वेबिनार में 100 श्रोताओं ने अपना ज्ञानवर्धन किया।