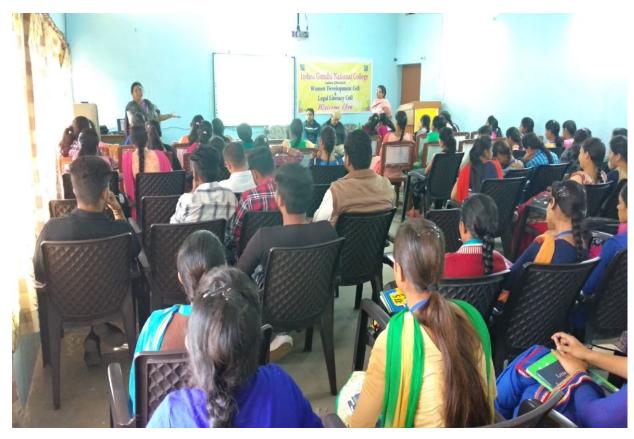

#### Event II: LEGAL AID CAMP (15-02-2021)

Women Development Cell & Legal Literacy Cell of the College organized a legal Aid Camp on 15<sup>th</sup> Feb 2021. Dr. Shallu, Assistant professor, Institute of Law, Kurukshetra University Kurukshetra was the main speaker. 100 participants attended this legal aid camp. The speaker awakened the students about the fundamental concepts of legal literacy and several other laws which are mentioned below:

## आईजी कॉलेज में कानूनी सहायता विषय पर एक वेबिनार आयोजित

लाडवा (जगमार्ग न्यूज)। इन्दिरा गाँधी नेशनल कॉलेज में कानूनी साक्षरता प्रकोष्ठ और महिला विकास प्रकोष्ठ द्वारा कानूनी साक्षरता विषय पर एक वेबिनार का आयोजन करवाया गया। वेबिनार में कुरुक्षेत्र विश्वविद्यालय के इंस्टीटयुट ऑफ लॉ की सहायक प्राध्यापिका डॉ. शालू मुख्यवक्ता के तौर पर मौजूद रही। कार्यक्रम की अध्यक्षता कॉलेज प्राचार्य डॉ. हरिप्रकाश शर्मा ने की। कानूनी साक्षरता प्रकोष्ठ की संयोजिक डॉ. मधु गुप्ता और महिला विकास प्रकोष्ठ की संयोजिका प्रो. सुनीता रानी ने मुख्यवक्ता का स्वागत एवं धन्यवाद किया। प्राचार्य डॉ. हरिप्रकाश शर्मा ने कहा कि कानुनी साक्षरता के इस प्रकार के वेबिनार से सभी विद्यार्थियों में जागरूकता आएगीं। जिससे उन्हें उनके अधिकार का पता चलेगा और कानूनी शिक्षा से कानूनों के निर्माण में लोगों की भागीदारी बढ़ेगी। मुख्यवक्ता डॉ. शालू ने कहा कि कानूनी साक्षर का अर्थ है कानूनी दस्तावेजों, विचारों, निर्णयों और कानुनों को लिख/पढ पाने की क्षमता। उन्होंने कहा कि प्रत्येक नागरिक को समाज में व्याप्त विभिन्न सामाजिक समस्याओं एवं उन समस्यों के प्रावधानों के बारे में पता होना चाहिए। डॉ. वंदना गुप्ता ने मंच का संचालन किया। डॉ. समन सिवॉच ने अतिथियों का आभार जताया। वेबिनार में 100 श्रोताओं ने अपना ज्ञानवर्धन किया।