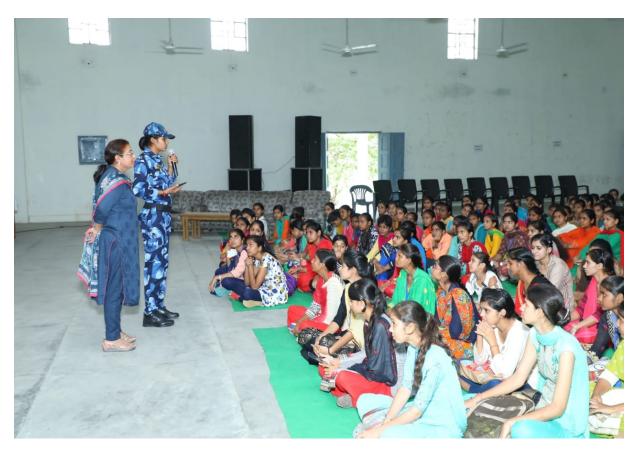

#### **Event I: Self Defense Training Camp (11-01-2021)**

Women Development Cell of Indira Gandhi National College, Ladwa organized a Self Defense Training Camp on 11<sup>th</sup> Jan., 2021. The purpose of the training camp was to train the female students for tackling emergent situations. Mr. Kulwant Verma, National Referee Tai Kwando and Head Coach Spartans Club, Ladwa gave training to female students and staff. 85 girls and 9 staff members attended this training camp.

#### 11-01-2021

Women Development Cell of Indira Gandhi National College, Ladwa organized a Self Defense Training Camp on 11<sup>th</sup> Jan., 2021. The purpose of the training camp was to train the female students for tackling emergent situation. Mr. Kulwant Verma, National Referee Tai Kwando and Head Coach Spartans Club, Ladwa gave training to female students and staff. Dr. Hari Parkash Sharma, Principal motivated the students to participate in such type of activities enthusiastically to enhance their self-confidence. Women cell convener, Prof. Sunita Rani gave a formal vote of thanks to the Trainer, the Principal and all the participants. Prof. Harneet Kaur, Dr. Vandana Gupta, Dr. NeeruBala, Dr. Sudesh Bansal, Dr. Surender Kumar, Dr. Navin Kumari and Mandeep Kaur were present on the occasion.