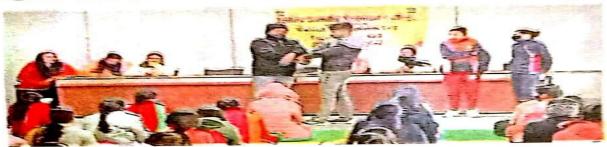

#### **Event I: Self Defense Training Camp (11-01-2021)**

Women Development Cell of Indira Gandhi National College, Ladwa organized a Self Defense Training Camp on 11<sup>th</sup> Jan., 2021. The purpose of the training camp was to train the female students for tackling emergent situations. Mr. Kulwant Verma, National Referee Tai Kwando and Head Coach Spartans Club, Ladwa gave training to female students and staff. 85 girls and 9 staff members attended this training camp.

#### 11-01-2021

Women Development Cell of Indira Gandhi National College, Ladwa organized a Self Defense Training Camp on 11<sup>th</sup> Jan., 2021. The purpose of the training camp was to train the female students for tackling emergent situation. Mr. Kulwant Verma, National Referee Tai Kwando and Head Coach Spartans Club, Ladwa gave training to female students and staff. Dr. Hari Parkash Sharma, Principal motivated the students to participate in such type of activities enthusiastically to enhance their self-confidence. Women cell convener, Prof. Sunita Rani gave a formal vote of thanks to the Trainer, the Principal and all the participants. Prof. Harneet Kaur, Dr. Vandana Gupta, Dr. NeeruBala, Dr. Sudesh Bansal, Dr. Surender Kumar, Dr. Navin Kumari and Mandeep Kaur were present on the occasion.