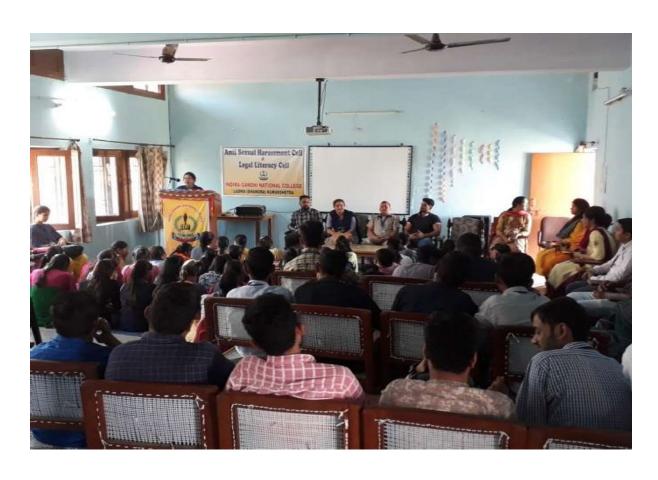

#### Event II: LEGAL AID CAMP (15-02-2021)

Women Development Cell & Legal Literacy Cell of the College organized a legal Aid Camp on 15<sup>th</sup> Feb 2021. Dr. Shallu, Assistant professor, Institute of Law, Kurukshetra University Kurukshetra was the main speaker. 100 participants attended this legal aid camp. The speaker awakened the students about the fundamental concepts of legal literacy and several other laws which are mentioned below:

## आईजी कॉलेज में कानूनी सहायता विषय पर एक वेबिनार आयोजित

लाडवा (जगमार्ग न्यूज)। इन्दिरा गाँधी नेशनल कॉलेज में कानूनी साक्षरता प्रकोष्ठ और महिला विकास प्रकोष्ठ द्वारा कानूनी साक्षरता विषय पर एक वेबिनार का आयोजन करवाया गया। वेबिनार में कुरुक्षेत्र विश्वविद्यालय के इंस्टीटयुट ऑफ लॉ की सहायक प्राध्यापिका डॉ. शालू मुख्यवक्ता के तौर पर मौजूद रही। कार्यक्रम की अध्यक्षता कॉलेज प्राचार्य डॉ. हरिप्रकाश शर्मा ने की। कानूनी साक्षरता प्रकोष्ठ की संयोजिक डॉ. मधु गुप्ता और महिला विकास प्रकोष्ठ की संयोजिका प्रो. सुनीता रानी ने मुख्यवक्ता का स्वागत एवं धन्यवाद किया। प्राचार्य डॉ. हरिप्रकाश शर्मा ने कहा कि कानुनी साक्षरता के इस प्रकार के वेबिनार से सभी विद्यार्थियों में जागरूकता आएगीं। जिससे उन्हें उनके अधिकार का पता चलेगा और कानूनी शिक्षा से कानूनों के निर्माण में लोगों की भागीदारी बढ़ेगी। मुख्यवक्ता डॉ. शालू ने कहा कि कानूनी साक्षर का अर्थ है कानूनी दस्तावेजों, विचारों, निर्णयों और कानुनों को लिख/पढ पाने की क्षमता। उन्होंने कहा कि प्रत्येक नागरिक को समाज में व्याप्त विभिन्न सामाजिक समस्याओं एवं उन समस्यों के प्रावधानों के बारे में पता होना चाहिए। डॉ. वंदना गुप्ता ने मंच का संचालन किया। डॉ. समन सिवॉच ने अतिथियों का आभार जताया। वेबिनार में 100 श्रोताओं ने अपना ज्ञानवर्धन किया।

# अजीत समाचार <sup>16</sup> फरवरी, 2021 कानूनी सहायता विषय पर वेबिनार आयोजित

लाडवाः वेबिनार में भाग लेते विद्यार्थी व कॉलेज स्टाफ व अन्य। (छाया : चट्ठा)

लाडवा, 15 फरवरी (चट्ठा) : इन्दिरा गाँधी नेशनल कॉलेज लाडवा में कानूनी साक्षरता प्रकोष्ठ और महिला विकास प्रकोष्ठ द्वारा कानूनी साक्षरता विषय पर एक वेबिनार का आयोजन करवाया गया। इस एक दिवसीय वेबिनार में मुख्यवक्ता डॉ. शालू, सहायक प्राध्यापिका, इंस्टीटयूट ऑफ लॉ, कुरुक्षेत्र विश्वविद्यालय, कुरुक्षेत्र रहीं। कार्यक्रम की अध्यक्षता कॉलेज प्राचार्य डॉ. हिएकाश शर्मा ने की। कानूनी साक्षरता प्रकोष्ठ की संयोजिक डॉ. मधु गुप्ता और महिला विकास