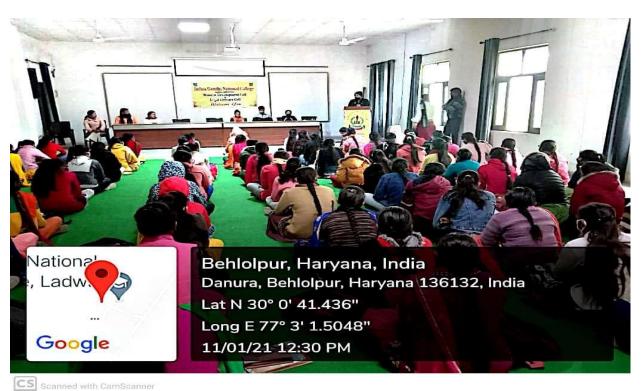

#### **Event I: Self Defense Training Camp (11-01-2021)**

Women Development Cell of Indira Gandhi National College, Ladwa organized a Self Defense Training Camp on 11<sup>th</sup> Jan., 2021. The purpose of the training camp was to train the female students for tackling emergent situations. Mr. Kulwant Verma, National Referee Tai Kwando and Head Coach Spartans Club, Ladwa gave training to female students and staff. 85 girls and 9 staff members attended this training camp.

#### 11-01-2021

Women Development Cell of Indira Gandhi National College, Ladwa organized a Self Defense Training Camp on 11<sup>th</sup> Jan., 2021. The purpose of the training camp was to train the female students for tackling emergent situation. Mr. Kulwant Verma, National Referee Tai Kwando and Head Coach Spartans Club, Ladwa gave training to female students and staff. Dr. Hari Parkash Sharma, Principal motivated the students to participate in such type of activities enthusiastically to enhance their self-confidence. Women cell convener, Prof. Sunita Rani gave a formal vote of thanks to the Trainer, the Principal and all the participants. Prof. Harneet Kaur, Dr. Vandana Gupta, Dr. NeeruBala, Dr. Sudesh Bansal, Dr. Surender Kumar, Dr. Navin Kumari and Mandeep Kaur were present on the occasion.