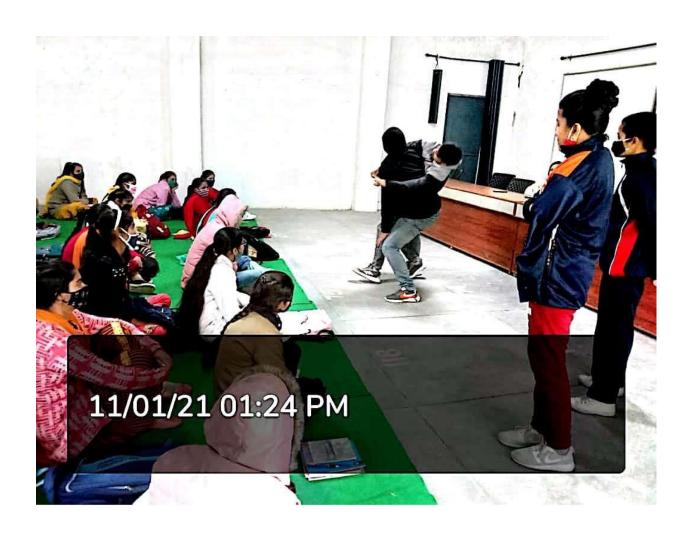

#### **Event I: Self Defense Training Camp (11-01-2021)**

Women Development Cell of Indira Gandhi National College, Ladwa organized a Self Defense Training Camp on 11<sup>th</sup> Jan., 2021. The purpose of the training camp was to train the female students for tackling emergent situations. Mr. Kulwant Verma, National Referee Tai Kwando and Head Coach Spartans Club, Ladwa gave training to female students and staff. 85 girls and 9 staff members attended this training camp.

#### 11-01-2021

Women Development Cell of Indira Gandhi National College, Ladwa organized a Self Defense Training Camp on 11<sup>th</sup> Jan., 2021. The purpose of the training camp was to train the female students for tackling emergent situation. Mr. Kulwant Verma, National Referee Tai Kwando and Head Coach Spartans Club, Ladwa gave training to female students and staff. Dr. Hari Parkash Sharma, Principal motivated the students to participate in such type of activities enthusiastically to enhance their self-confidence. Women cell convener, Prof. Sunita Rani gave a formal vote of thanks to the Trainer, the Principal and all the participants. Prof. Harneet Kaur, Dr. Vandana Gupta, Dr. NeeruBala, Dr. Sudesh Bansal, Dr. Surender Kumar, Dr. Navin Kumari and Mandeep Kaur were present on the occasion.