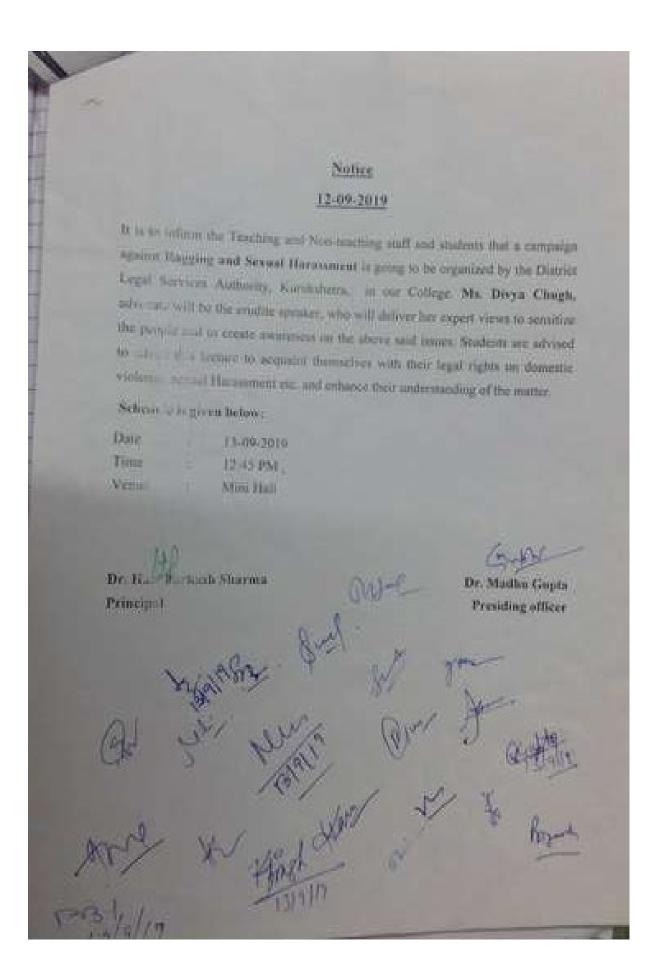

#### Metric No. 7.1.1

Measures initiated by the Institution for the promotion of Gender Equity and Counselling for girl students during the last five years.

Details of activities related to gender equity and counselling for girl students during the academic session 2020-21:

# Details of activities related to gender equity and counselling for girl students during the academic session 2019-20:

| Title of Activity                                                              | Date       | No. of Studen | ts Participated |
|--------------------------------------------------------------------------------|------------|---------------|-----------------|
|                                                                                |            | Female        | Male            |
| Seminar on "Self Defence of women: Need of the hour"                           | 28-08-2019 | 120           |                 |
| Campaign<br>against Ragging<br>and Sexual<br>harassment                        | 13-09-2019 | 113           | 44              |
| Seminar on<br>Hygiene and<br>Sanitation                                        | 4-10-2019  | 102           |                 |
| Beti Bachaao<br>Beti Padhao<br>Abhiyan in<br>seven days<br>special NSS<br>camp | 27-12-2019 | 35            | 15              |
| Lecture cum Workshop on "fundamental duties and responsibilities"              | 11-01-2020 | 26            | 05              |
| Lecture on "Women Law and Society"                                             | 06-03-2020 | 32            | 11              |
| Webinar on "Domestic Violence: A legal perspective"                            | 23-05-2020 | 60            | 07              |