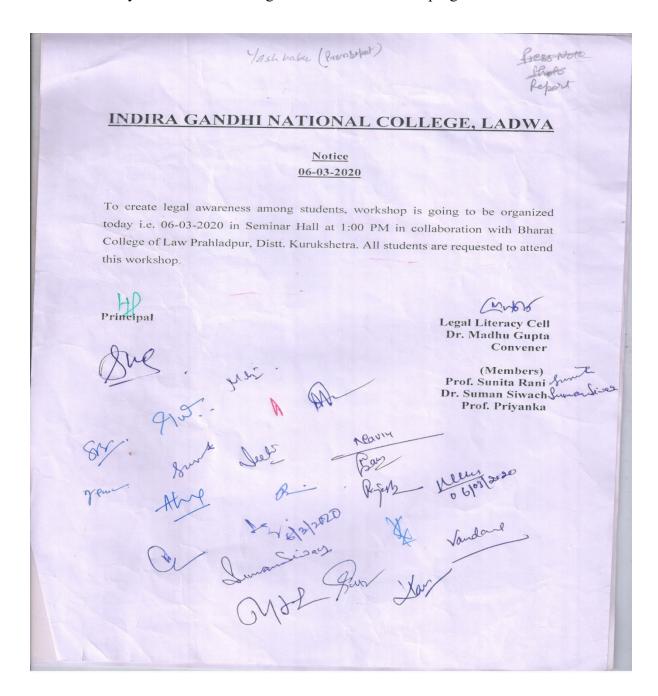

#### INDIRA GANDHI NATIONAL COLLEGE, LADWA (DHANORA) DISTRICT - KURUKSHETRA

#### Notice 11-01-2021

बी.ए./बी.एस.सी./बी.कॉम. प्रथम वर्ष की छात्राओं को सूचित किया जाता है कि आज दिनांक ११.०१.२०२१ को महिला प्रकोप्ट के द्वारा 12.00 बजे ''मिनी स्पोर्टस कॉम्पलैक्स'' में ''आत्मरक्षा प्रशिक्षण शिविर'' का आयोजन किया जायेगा। सभी छात्राएं समय पर शिविर में भाग लेने हेतु पहुँचे।