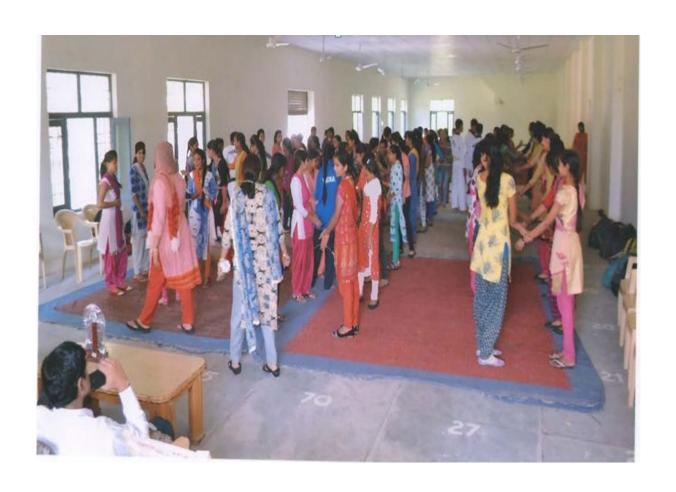

#### **Event I: Self Defense Training Camp (11-01-2021)**

Women Development Cell of Indira Gandhi National College, Ladwa organized a Self Defense Training Camp on 11<sup>th</sup> Jan., 2021. The purpose of the training camp was to train the female students for tackling emergent situations. Mr. Kulwant Verma, National Referee Tai Kwando and Head Coach Spartans Club, Ladwa gave training to female students and staff. 85 girls and 9 staff members attended this training camp.

#### 11-01-2021

Women Development Cell of Indira Gandhi National College, Ladwa organized a Self Defense Training Camp on 11<sup>th</sup> Jan., 2021. The purpose of the training camp was to train the female students for tackling emergent situation. Mr. Kulwant Verma, National Referee Tai Kwando and Head Coach Spartans Club, Ladwa gave training to female students and staff. Dr. Hari Parkash Sharma, Principal motivated the students to participate in such type of activities enthusiastically to enhance their self-confidence. Women cell convener, Prof. Sunita Rani gave a formal vote of thanks to the Trainer, the Principal and all the participants. Prof. Harneet Kaur, Dr. Vandana Gupta, Dr. NeeruBala, Dr. Sudesh Bansal, Dr. Surender Kumar, Dr. Navin Kumari and Mandeep Kaur were present on the occasion.