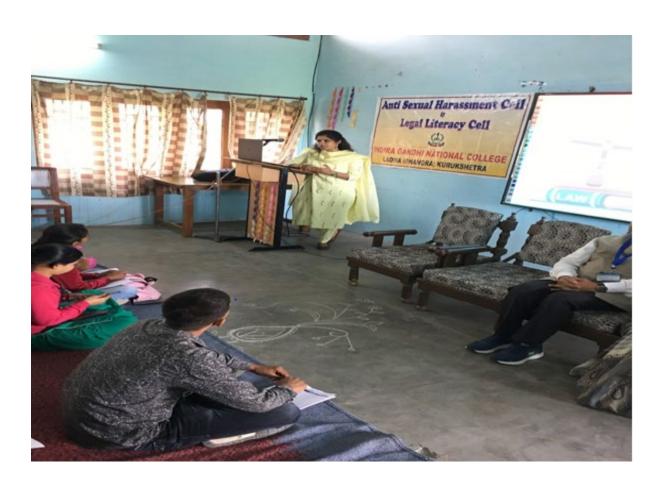

#### Event II: LEGAL AID CAMP (15-02-2021)

Women Development Cell & Legal Literacy Cell of the College organized a legal Aid Camp on 15<sup>th</sup> Feb 2021. Dr. Shallu, Assistant professor, Institute of Law, Kurukshetra University Kurukshetra was the main speaker. 100 participants attended this legal aid camp. The speaker awakened the students about the fundamental concepts of legal literacy and several other laws which are mentioned below:

## आईजी कॉलेज में कानूनी सहायता विषय पर एक वेबिनार आयोजित

लाडवा (जगमार्ग न्यूज)। इन्दिरा गाँधी नेशनल कॉलेज में कानूनी साक्षरता प्रकोष्ठ और महिला विकास प्रकोष्ठ द्वारा कानूनी साक्षरता विषय पर एक वेबिनार का आयोजन करवाया गया। वेबिनार में कुरुक्षेत्र विश्वविद्यालय के इंस्टीटयुट ऑफ लॉ की सहायक प्राध्यापिका डॉ. शालू मुख्यवक्ता के तौर पर मौजूद रही। कार्यक्रम की अध्यक्षता कॉलेज प्राचार्य डॉ. हरिप्रकाश शर्मा ने की। कानूनी साक्षरता प्रकोष्ठ की संयोजिक डॉ. मधु गुप्ता और महिला विकास प्रकोष्ठ की संयोजिका प्रो. सुनीता रानी ने मुख्यवक्ता का स्वागत एवं धन्यवाद किया। प्राचार्य डॉ. हरिप्रकाश शर्मा ने कहा कि कानुनी साक्षरता के इस प्रकार के वेबिनार से सभी विद्यार्थियों में जागरूकता आएगीं। जिससे उन्हें उनके अधिकार का पता चलेगा और कानूनी शिक्षा से कानूनों के निर्माण में लोगों की भागीदारी बढ़ेगी। मुख्यवक्ता डॉ. शालू ने कहा कि कानूनी साक्षर का अर्थ है कानूनी दस्तावेजों, विचारों, निर्णयों और कानुनों को लिख/पढ पाने की क्षमता। उन्होंने कहा कि प्रत्येक नागरिक को समाज में व्याप्त विभिन्न सामाजिक समस्याओं एवं उन समस्यों के प्रावधानों के बारे में पता होना चाहिए। डॉ. वंदना गुप्ता ने मंच का संचालन किया। डॉ. समन सिवॉच ने अतिथियों का आभार जताया। वेबिनार में 100 श्रोताओं ने अपना ज्ञानवर्धन किया।

प्रकोष्ठ की संयोजिका प्रो. सुनीता रानी ने मुख्यवक्ता का स्वागत एवं धन्यवाद किया और वेबिनार के उद्देश्य और महत्ता पर प्रकाश डाला। डॉ. हरिप्रकाश शर्मा ने वेबिनार की शुरूआत अपने सम्भाषण से की। प्राचार्य ने दोनों प्रकोष्ठों की संयोजिकाओं की प्रशंसा करते हुए कहा कि कानूनी साक्षरता के इस प्रकार के वेबिनार से सभी विद्यार्थियों में जागरूकता आयेंगीं। जिससे उन्हें उनके अधिकार का पता चलेगा और कानूनी शिक्षा से कानूनों के निर्माण में लोगों की भागीदारी बढ़ेगी तथा कानून के शासन की स्थापना की दिशा में प्रगति होंगी। मुख्यवक्ता डॉ. शालू ने सभी श्रोताओं को कानूनी साक्षरता का अर्थ बताते हुए कहा कि कानूनी साक्षर का अर्थ है कानूनी दस्तावेजों, विचारों, निर्णयों और कानूनों को लिख-पढ़ पाने की क्षमता। उन्होंने कहा कि प्रत्येक नागरिक को समाज में व्याप्त विभिन्न सामाजिक समस्याओं एवं उन समस्यों के प्रावधानों के बारे में पता होना चाहिए। कानून जानने वाला व्यक्ति कानून की सहायता करता है और न तो गलत आचरण करता है तथा न करने देता है। डॉ. वंदना गुप्ता ने मंच का संचालन किया। डॉ. सुमन सिवॉच ने वेबिनार में अंत में मुख्यवक्ता, प्राचार्य, शिक्षकगण और प्रतिभागियों का धन्यवाद किया। प्रो. प्रियंका ने कार्यक्रम को सुव्यवस्थित करने की भूमिका निभाई। कार्यक्रम इंस्टीटयूट ऑफ लॉ. के विद्यार्थियों ने भी कानूनी साक्षरता पर अपने विचार सांझा किए। इस वेबिनार में 100 श्रोताओं ने अपना ज्ञानवर्धन किया।