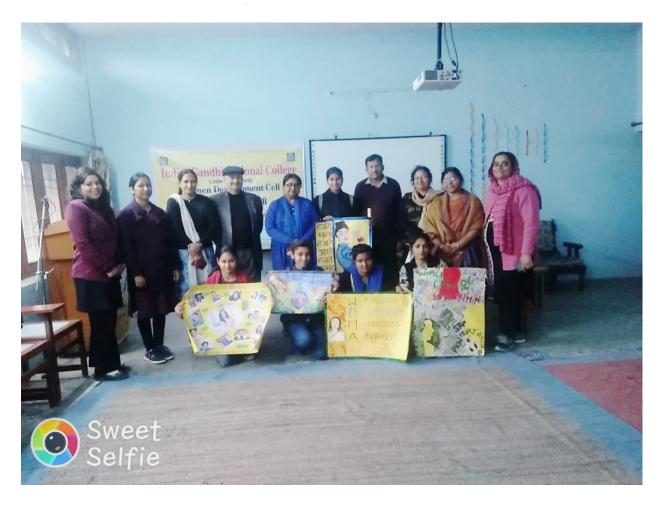

#### **Event I: Self Defense Training Camp (11-01-2021)**

Women Development Cell of Indira Gandhi National College, Ladwa organized a Self Defense Training Camp on 11<sup>th</sup> Jan., 2021. The purpose of the training camp was to train the female students for tackling emergent situations. Mr. Kulwant Verma, National Referee Tai Kwando and Head Coach Spartans Club, Ladwa gave training to female students and staff. 85 girls and 9 staff members attended this training camp.

#### 11-01-2021

Women Development Cell of Indira Gandhi National College, Ladwa organized a Self Defense Training Camp on 11<sup>th</sup> Jan., 2021. The purpose of the training camp was to train the female students for tackling emergent situation. Mr. Kulwant Verma, National Referee Tai Kwando and Head Coach Spartans Club, Ladwa gave training to female students and staff. Dr. Hari Parkash Sharma, Principal motivated the students to participate in such type of activities enthusiastically to enhance their self-confidence. Women cell convener, Prof. Sunita Rani gave a formal vote of thanks to the Trainer, the Principal and all the participants. Prof. Harneet Kaur, Dr. Vandana Gupta, Dr. NeeruBala, Dr. Sudesh Bansal, Dr. Surender Kumar, Dr. Navin Kumari and Mandeep Kaur were present on the occasion.