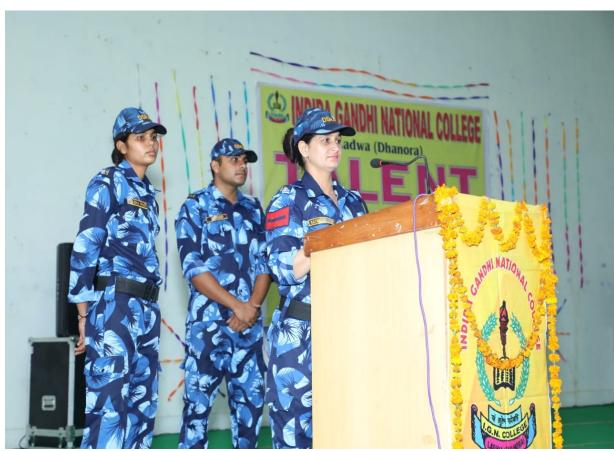

mmee about Durga Shakti app.                                | 8-09-2018  | 300               | -           |
| Extension Lecture on legal aspects, sexual harassment and domestic violence | 25-10-2018 | 75                | 50          |
| Competition on women empowerment activities                                 | 14-03-2019 | 17                | 08          |

# Awareness of 'Durga Shakti App.

Women cell of the college organized an awareness program on September 8,2018. Ms. Satbinderkaur and his team of Durga Shakti Rapid Action Force from Mahila Police Station, Kurukshetra aware the students and staff members regarding this App. to protect themselves with the help of this in case of problem. More than 200 students and 10 staff members participated in this event.

Convener Women Cell





|     |                                |                  | 10 Sah 2010    |
|-----|--------------------------------|------------------|----------------|
|     |                                | ^ ^              | (8, Sep. 2010) |
|     | Nw wienes.                     | 8 of Durg        | a Shakti App   |
| 5.1 | In Name                        | class            | Roll No.       |
| 0.1 | Kajal                          | B.A IIIod        | 160304         |
| 2.  | Mahak                          | B. A IIIrd       | 160302         |
| 3   | Jyoti                          | B.A III od       | 160316         |
| 4   | Shivari.                       | B.A IIIrd        | 160324         |
| 5   | Rajni devi                     | B.A 3rd          | 160330         |
| 6   | Minakshi kashyap