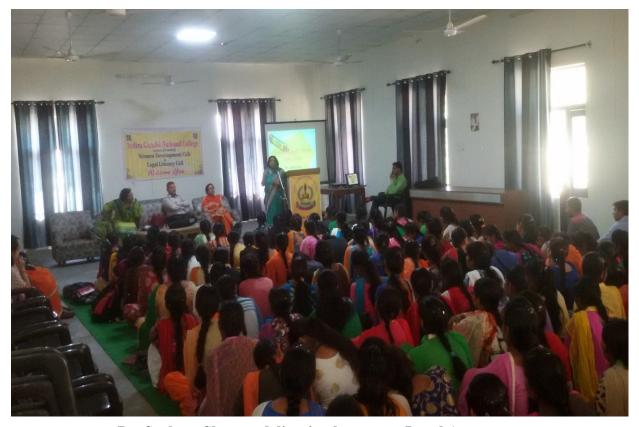

#### **Event I: Self Defense Training Camp (11-01-2021)**

Women Development Cell of Indira Gandhi National College, Ladwa organized a Self Defense Training Camp on 11<sup>th</sup> Jan., 2021. The purpose of the training camp was to train the female students for tackling emergent situations. Mr. Kulwant Verma, National Referee Tai Kwando and Head Coach Spartans Club, Ladwa gave training to female students and staff. 85 girls and 9 staff members attended this training camp.

#### 11-01-2021

Women Development Cell of Indira Gandhi National College, Ladwa organized a Self Defense Training Camp on 11<sup>th</sup> Jan., 2021. The purpose of the training camp was to train the female students for tackling emergent situation. Mr. Kulwant Verma, National Referee Tai Kwando and Head Coach Spartans Club, Ladwa gave training to female students and staff. Dr. Hari Parkash Sharma, Principal motivated the students to participate in such type of activities enthusiastically to enhance their self-confidence. Women cell convener, Prof. Sunita Rani gave a formal vote of thanks to the Trainer, the Principal and all the participants. Prof. Harneet Kaur, Dr. Vandana Gupta, Dr. NeeruBala, Dr. Sudesh Bansal, Dr. Surender Kumar, Dr. Navin Kumari and Mandeep Kaur were present on the occasion.