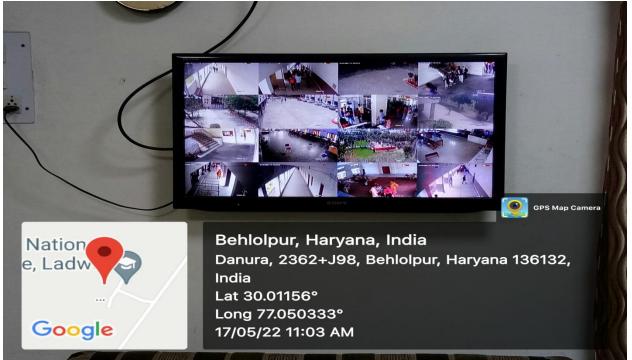

## Geo-tagged Photographs of College Surveillance system

Main Screen of Surveillance System

Surveillance by the College Principal