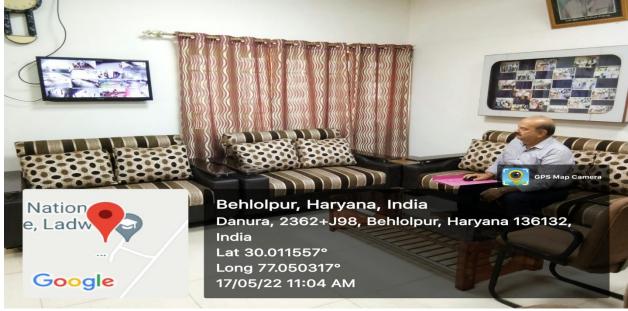

## Geo-tagged Photographs of College Surveillance system

Main Screen of Surveillance System

Surveillance by the College Principal