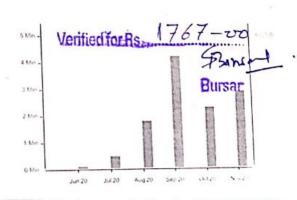

Percentage Amount Taxable Value CGST 9.00% 96.21 1069.00

96.21

**USAGE HISTORY (6 MONTHS)** Data Ventied for As 1261 ---Bursar 3 GR 2 GB

Now enjoy your favorite movies on Amazon Prime at no extra cost with your BSNL Postpaid Plan for 1-year. To activate the offer, click on Amazon banner on www portal bsnl in