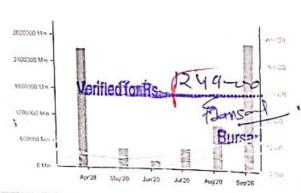

Percentage Amount Taxable Value CGST 9.00% 96.21 1069.00

96.21

**USAGE HISTORY (6 MONTHS)** Data Ventied for As 1261 ---Bursar 3 GR 2 GB

Now enjoy your favorite movies on Amazon Prime at no extra cost with your BSNL Postpaid Plan for 1-year. To activate the offer, click on Amazon banner on www portal bsnl in

01/12/2019 to 31/12/2019

Tariff Plan: BHARAT\_FIBER\_ONT\_TYPE\_A

AMOUNT PAYABLE

DUE DATE

₹ 1767.00

25-01-2020

2007/08 Customer GSTIN Deposit Amount, 1777.00 AMOUNT PAYABLE ACCOUNT SUMMARY POTAL DUE be effe CURRENT CHARGES ADJAISTMENTS -1767.00 PAYMENT RECEIVED PREVIOUS BALANCE when you 91000 PT ₹ 1766.58 of sum fruit with ords. One Thousand Seven Hundred Skiny Seve 0.00 ₹ 1766.00 # Voice 7 1766.12 USAGE HISTORY (5 MONTHS) E Date SUMMARY CHARGES Amount ? where gow from Current Charges 1497.00 mark from Recurring Charges n det One Time Charges Usage Charges 0.00 Miscellaneous Charges Discount 0.00 100 259.46 Adjustments 1700.45 actions area Total Current Charges Teastile Value Tax Details A.moburt Percentage 1497 00 134.73 Tex Type 9 (30% 1497.00 Verified for Rs. 8.00% Aug after th Accounts Officer (TR) Bursar Scan QR Code for making Bill Payment through Intel BSNL REWARDS

CURRENT CHARGES वर्तमान शुल्क

TOTAL DUE

वुल यथे

AMOUNT PAYABLE देय राशि

**Customer GSTIN:** 

| = | ₹ 1260.87              | ``     | ₹ 1261.0       | 00            | ₹           | 0.00      | , ,  | ₹ 1261.42             |            | 1261.29         | (=) ₹        | 126    | 2.00       |
|---|------------------------|--------|----------------|---------------|-------------|-----------|------|-----------------------|------------|-----------------|--------------|--------|------------|
|   |                        |        |                |               |             |           | Am   | ount in words: One Th | ousand Two | Hundred Sixty T | wo Rupees an | d Zero | Paisa only |
|   | SUMMARY CHAP           | RGES   |                |               |             |           |      | USAGE HIST            | ORY (6 MO  | NTHS)           |              |        | Voice      |
|   | <b>Current Charges</b> |        | वर             | मान शुल्क दिव | ररण         | Amou      | nt ₹ |                       |            |                 |              | 183    | Data       |
|   | Recurring Charge       | es     |                | पुनरावती शुल  | 25          | 1069.0    | 00   |                       |            |                 |              |        |            |
|   | One Time Charge        | es     |                | एक बार शुल्य  | r.          | 0.0       | 00   |                       |            |                 |              |        |            |
|   | Usage Charges          |        |                | उपयोग प्रभा   | ₹           | 0.        | 00   | 7000000 Min -         |            | _               |              |        | 5 GB       |
|   | Miscellaneous C        | harges |                | विविध प्रभा   | 1           | 0.        | 00   |                       | 先          | 1               |              | -      |            |
|   | Discount               |        |                | ūs            |             | 0.        | .00  | 5600000 M·n -         |            | 1               | à            |        | 4 GB       |
| 1 | Adjustments            |        |                | रामायोजन      | B           | 0         | .00  | 4200000 Min -         |            |                 |              |        | 3 GB       |
|   | Tax                    |        |                | वर            |             | 192       | .42  |                       |            |                 |              |        |            |
|   | Total Current C        | harges |                | वर्तमान शु    | न्क         | 1261      | .42  | 2800000 Min =         |            |                 |              |        | 2 GB       |
|   | Tax Details            |        |                |               |             |           |      | 1400000 Min -         |            |                 |              |        | 1 GB       |
| 1 | Тах Туре               |        | rcentage       | -             | ount        | Taxable V |      | OM0                   |            | 1               |              |        |            |
|   | CGST<br>SGST/UTGST     |        | 9.00%<br>9.00% |               | .21<br>5.21 |           | 966  | IL                    | Se         | ep'19           | Oct 19       | Nov    |            |

TOTAL DUE बुल बवे ₹ 1260.71

Customer GSTIN

AMOUNT PAYABLE देव राशि 1261.00

Data

2.68

Amount in words: One Thousand Two Hundred Sixty One Rupees and Zero Paisa only ₹ 1262.00 ₹ 1261.29 USAGE HISTORY (6 MONTHS) SUMMARY CHARGES Amount ₹ वर्तमान शुक्क विवस्त **Current Charges** Ventuer for Bs 1262 1069.00 पुनरावती शुस्क Recurring Charges 0.00 एक बार शुल्क One Time Charges 0.00 Usage Charges 0.00 Bursa Miscellaneous Charges 0.00 Discount 1200050 the 0.00 लक्षणा जन Adjustments 192.42 Tax 1261.42 दर्तमान शुन्त **Total Current Charges** 1400009 Min Tax Details Q Mo Taxable Value Amount Percentage 1069.00 Tax Type 96 21 9.00% CGST

Voice Data

Verified for As 766 -00 Bursar Feb 20 Apr 20 May 20

Dear Customer, In view of COVID-19 pandemic, be safe & avoid venturing out. We recommend you to pay the bill online using https://portal.bsnl.in/ Or use My Bsnl app on your mobile to avail our services 24\*7. My Bsnl app is available on the Google play

Data

Verified for Bs 366-42ans Bursar 3600000 Mi 240000 Mg 1200000 854 0100 May 20 3420

Dear Customer, In view of COVID-19 pandemic, be safe & avoid venturing out. We recommend you to pay the bill online using https://portal.bsnl.in/ Or use My Bsnl app on your mobile to avail our services 24°7. My Bsnl app is available on the Google play #UnitazeightCorona

USAGE HISTORY (6 MONTHS) Data Verified for its May'20

Dear Customer, In view of COVID-19 pandemic, be safe & avoid venturing out. We recommend you to pay the bill online using https://portal.bsnl.in/ Or use My Bsnl app on your mobile to avail our services 24\*7. My Bsnl app is available on the Google play #Unite2FightCorona

USAGE HISTORY (6 MONTHS)

■ Voice

Data

Bursan

Dear Customer, In view of COVID-19 pandemic, be safe & avoid venturing out. We recommend you to pay the bill online using https://portal.bsnl.in/ Or use My Bsnl app on your mobile to avail our services 24\*7. My Bsnl app is available on the Google play #Unite2FightCorona

1250.00

Verified for Bs 0 Mr Oct 20

Dear Customer, In view of COVID-19 pandemic, be safe & avoid venturing out. We recommend you to pay the bill online using https://portal.bsnl.in/
Or use My BSNL App on your mobile to avail our services 24\*7. My BSNL App is available on the Google play #Unite2FightCorona

**Due Date** 