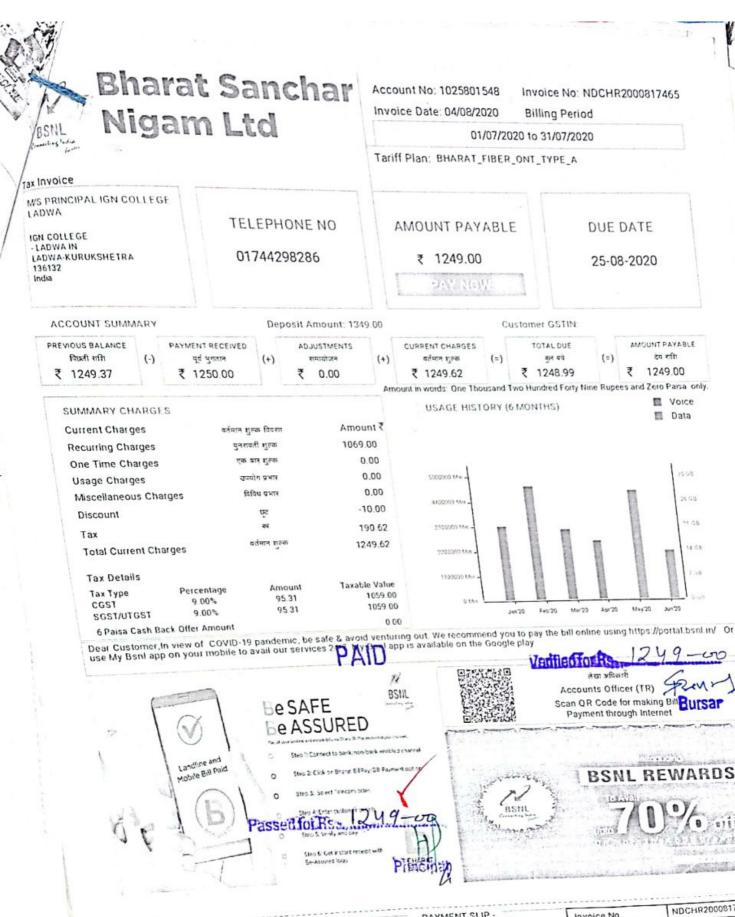

#### Bharat Sanchar Account No: 1025801479 ligam Ltd Invoice No: NDCHR2000817456 Invoice Date: 04/08/2020 Billing Period 01/07/2020 to 31/07/2020 Tariff Plan: BHARAT\_FIBER\_ONT\_TYPE\_A Invoice S PRINCIPAL IGN COLLEGE DWA TELEPHONE NO NCOLLEGE AMOUNT PAYABLE ADWA LADWA IN DWA-KURUKSHETRA DUE DATE 01744298285 6132 ₹ 1767.00 25-08-2020 ACCOUNT SUMMARY Deposit Amount: 1777.00 REVIOUS BALANCE PAYMENT RECEIVED Customer GSTIN: पिछली राशि ADJUSTMENTS पूर्व भुगतान CURRENT CHARGES ₹ 1765.63 समायोजन TOTAL DUE ₹ 1766.00 वर्तमान शुल्क AMOUNT PAYABLE 0.00 वल बचे ₹ 1766.46 देय राशिः ₹ 1766.09 Amount in words: One Thousand Seven Hundred Sixty Seven Rupees and Zero Paisa only. SUMMARY CHARGES **Current Charges** USAGE HISTORY (6 MONTHS) ■ Voice वर्तमान शुल्क विवरण Recurring Charges Amount ₹ पुनरावती शुल्क Data One Time Charges 1497.00 एक बार शुल्क Usage Charges 0.00 उपयोग प्रभाव 0.00 Miscellaneous Charges विविध प्रभार 0.00 Discount ड्ड 0.00 269.46 2700000 Ma **Total Current Charges** वर्तमान शल्क 1766.46 Tax Details 16000000 May Tax Type 4.2.GE Percentage Amount Taxable Value CGST 9000000 854 9.00% 134.73 1497.00 SGST/UTGST 9.00% 134.73 0 Min 6 Paisa Cash Back Offer Amount Dear Customer, In view of COVID-19 pandemic, be safe & avoid venturing out. We recommend you to pay the bill online using https://portal.bsnl.in/ Or use My Bsnl app on your mobile to avail our services 24\*7. My Bsnl app is available on the Google play Jan'20 Feb'20 Venilled to the 11 BSNL लेखा अधिकारी **BeSAFE** Accounts Officer (TR) Scan QR Code for making Bill Be ASSURED Bursar Payment through Internet Landline and Mobile Bill Paid **BSNL REWARDS** BSNI Principa Step 6: Get instant receipt with Se-Assured logo BILLPAY - PAYMENT SLIP . Invoice No BHARAT SANCHAR NIGAM LTD Mode of payment NDCHR2000817456 Invoice Date MATTER HARMAN AND BUT ☐ Cash ☐ Cheque/DD ☐ Credit/Debit Card 04/08/2020 Account No 1025801479 Cheque/DD No. Dated -Phone No Bank 01744298285 **Due Date** 1 of 3 25-08-2020 Signature Please Charge Rs. **Amount Payable** ₹ 1797.00

NDCHR2000817465 - PAYMENT SLIP -Invoice No 04/08/2020 Invoice Date Mode of payment BHARAT SANCHAR NIGAM LTD 1025801548 Account No ☐ Cash ☐ Cheque/DD ☐ Credit/Debit Card 01744298286 Phone No 25-08-2020 Branch ₹ 1249.00 Dated Cheque/DD No. Amount Payable ALEMENO E DE LITTURO DE SALVER DE DEFENDRA DE LO DESTRE DE DE LITTURO DE LA CAL Signature -Please Charge Rs. Page 1 of 3