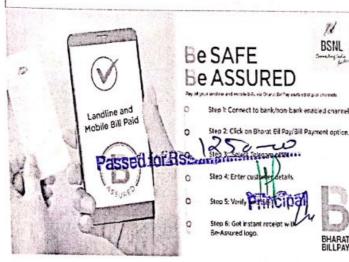

## **BeSAFE**

- Step 1: Connect to bank/non-bank enabled channel
- Step 2: Click on Bharat Bil Pay/Bil Payment option
- Step 3: Select Telecom biller.
  - Step 4: Enter customer details
- Step 5: Verify and pay.

## **BeSAFE** Be ASSURED

- Step ': Cornect to bank/son-bank enabled charmel Step 2 Click on Sharet STI Payment option
- Step 1: Select Telecombites
- Step 4: Enter customer details.
- Step 5, Venilly and pay