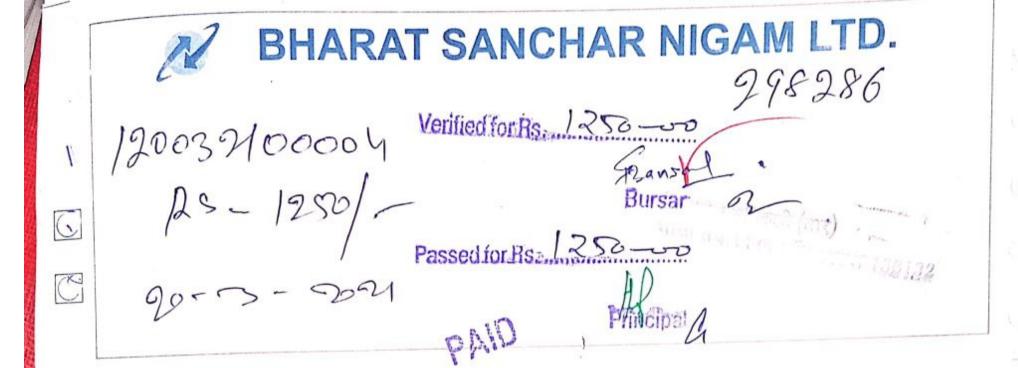

## BHARAT SANCHAR NIGAM LTD. 298286- 2275

124101900004

वन वाच्यत मधिकाकी (बाब)

Account No: 1025801479

Invoice No: NDCHR1901584656

Invoice Date: 05/11/2019

Billing Period

01/10/2019 to 31/10/2019