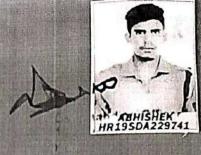

## प्रमाणपत्र CERTIFICATE

| सं० एचआर19प्रसाडीए229738 में के केंडेट                                                                                        |
|-------------------------------------------------------------------------------------------------------------------------------|
| संo एचआर19प्रेसडीए229738 र केडेट<br>No HR19SDA229738 र Rank Cadet                                                             |
| नाम अभिषेक र स्पृत्र/सुपृत्री राज कुमर                                                                                        |
| Name Abhishek Son/Daughter of Raj Kumar                                                                                       |
| युनिट 10 हरि.बर्टा.एन.सी.सी.,कुसक्षेत्र जन्म तिथि 27 दिसम्बर 2001<br>Unit 10.Har Bn NCC, Kurukshetra Date of Birth 27.12.2001 |
| राष्ट्रीय केंड्रेट कोर निदेशालय प0,हरि0,हि0प0 और घण्डी, अण्डीगढ<br>NCC Directorate Pb, Har, HP & Chd Chandigarh               |
| NOO Directorate                                                                                                               |
| प्रमाणिस किया जाता है कि ऊपरलिखित कैडेट ने रक्षेर मंत्राल्य, भारत सरकार                                                       |
| के प्राधिकार के अधीन सन् 2021. में हुई प्रमाणपत्र                                                                             |
| This is to certify that the above mentioned Cadet has passed the                                                              |
| Certificate "B" Examination held in 2021                                                                                      |
| under the authority of Ministry of Defence, Government of India.                                                              |
| क्र0 सं0 14<br>Ser No न्यू                                                                                                    |
| स्थान अम्बाला छावनी अपर महानिदेशक पिर्पिक केंद्र कोर                                                                          |
|                                                                                                                               |
| दिनांक 1 0.000 2020 उप - महानिर्देशक परिदेश केंडेट कोर                                                                        |
| Date Dy Director General; National Cadet Corps                                                                                |