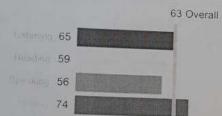

#### Skills Breakdown

Listering 56

Reading 54 Speaking 52

Writing 56

55 Overall