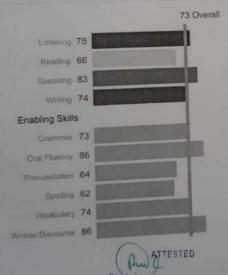

#### Communicative Skills

Listening

Reading

Speaking

Writing

#### Skills Breakdown