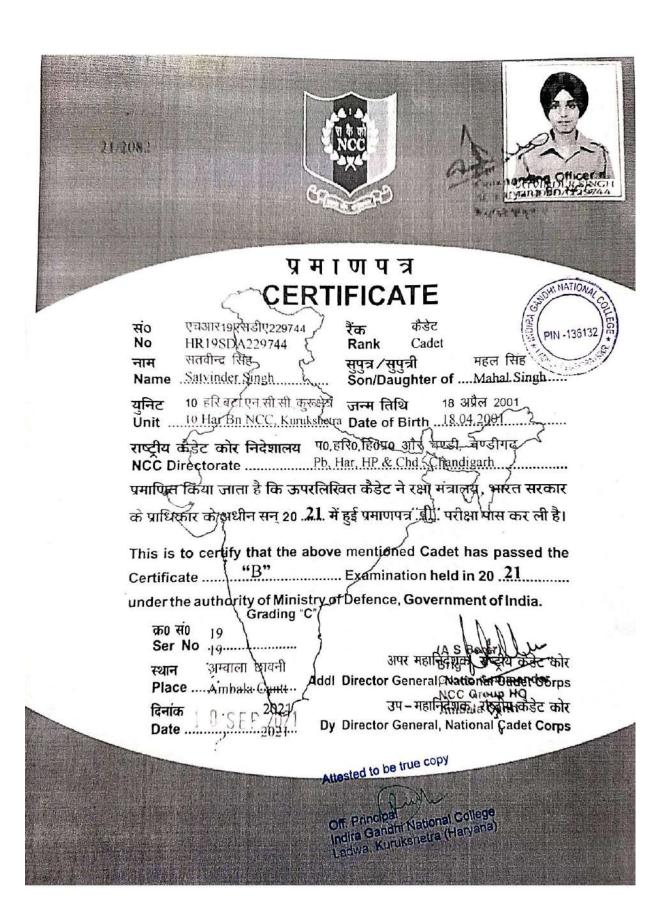

## प्रमाणपत्र CERTIFICATE

| सं० एचआर19प्रसाडीए229738 में के केंडेट                                                                                        |
|-------------------------------------------------------------------------------------------------------------------------------|
| संo एचआर19प्रेसडीए229738 र केडेट<br>No HR19SDA229738 र Rank Cadet                                                             |
| नाम अभिषेक र स्पृत्र/सुपृत्री राज कुमर                                                                                        |
| Name Abhishek Son/Daughter of Raj Kumar                                                                                       |
| युनिट 10 हरि.बर्टा.एन.सी.सी.,कुसक्षेत्र जन्म तिथि 27 दिसम्बर 2001<br>Unit 10.Har Bn NCC, Kurukshetra Date of Birth 27.12.2001 |
| राष्ट्रीय केंड्रेट कोर निदेशालय प0,हरि0,हि0प0 और घण्डी, अण्डीगढ<br>NCC Directorate Pb, Har, HP & Chd Chandigarh               |
| NOO Directorate                                                                                                               |
| प्रमाणिस किया जाता है कि ऊपरलिखित कैडेट ने रक्षेर मंत्राल्य, भारत सरकार                                                       |
| के प्राधिकार के अधीन सन् 2021. में हुई प्रमाणपत्र                                                                             |
| This is to certify that the above mentioned Cadet has passed the                                                              |
| Certificate "B" Examination held in 2021                                                                                      |
| under the authority of Ministry of Defence, Government of India.                                                              |
| क्र0 सं0 14<br>Ser No न्यू                                                                                                    |
| स्थान अम्बाला छावनी अपर महानिदेशक पिर्पिक केंद्र कोर                                                                          |
|                                                                                                                               |
| दिनांक 1 0.000 2020 उप - महानिर्देशक परिदेश केंडेट कोर                                                                        |
| Date Dy Director General; National Cadet Corps                                                                                |