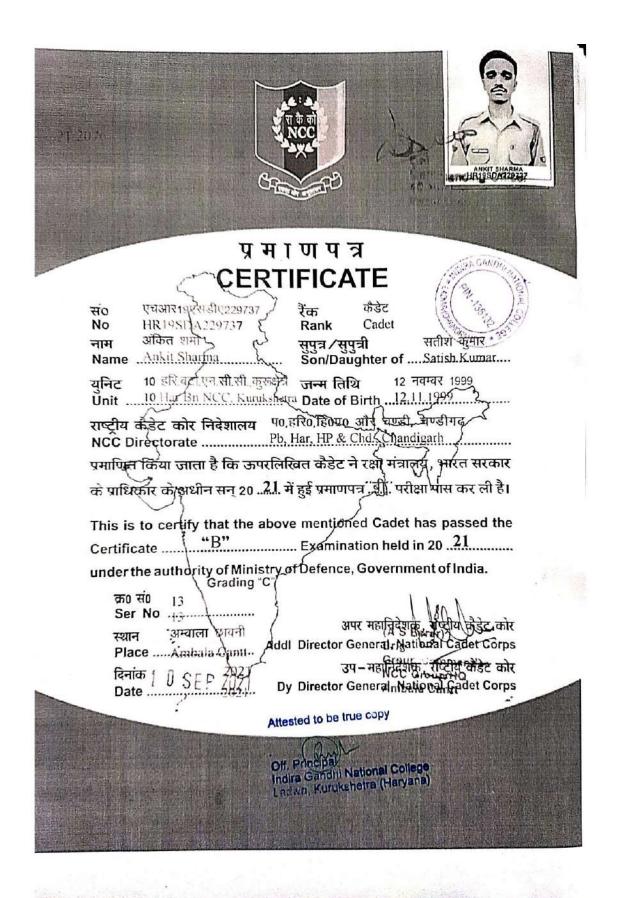

## प्रमाणपत्र CERTIFICATE

| सं० एचआर19प्रसाडीए229738 में के केंडेट                                                                                        |
|-------------------------------------------------------------------------------------------------------------------------------|
| संo एचआर19प्रेसडीए229738 र केडेट<br>No HR19SDA229738 र Rank Cadet                                                             |
| नाम अभिषेक र स्पृत्र/सुपृत्री राज कुमर                                                                                        |
| Name Abhishek Son/Daughter of Raj Kumar                                                                                       |
| युनिट 10 हरि.बर्टा.एन.सी.सी.,कुसक्षेत्र जन्म तिथि 27 दिसम्बर 2001<br>Unit 10.Har Bn NCC, Kurukshetra Date of Birth 27.12.2001 |
| राष्ट्रीय केंड्रेट कोर निदेशालय प0,हरि0,हि0प0 और घण्डी, अण्डीगढ<br>NCC Directorate Pb, Har, HP & Chd Chandigarh               |
| NOO Directorate                                                                                                               |
| प्रमाणिस किया जाता है कि ऊपरलिखित कैडेट ने रक्षेर मंत्राल्य, भारत सरकार                                                       |
| के प्राधिकार के अधीन सन् 2021. में हुई प्रमाणपत्र                                                                             |
| This is to certify that the above mentioned Cadet has passed the                                                              |
| Certificate "B" Examination held in 2021                                                                                      |
| under the authority of Ministry of Defence, Government of India.                                                              |
| क्र0 सं0 14<br>Ser No न्यू                                                                                                    |
| स्थान अम्बाला छावनी अपर महानिदेशक पिर्पिक केंद्र कोर                                                                          |
|                                                                                                                               |
| दिनांक 1 0.000 2020 उप - महानिर्देशक परिदेश केंडेट कोर                                                                        |
| Date Dy Director General; National Cadet Corps                                                                                |