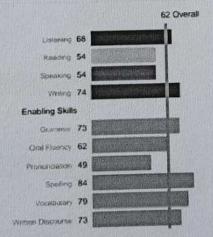

Speaking

Writing

Skills Breakdown

Listening 60
Reading 51
Speaking 65
Writing 61
Enabling Skills
Grammar 66
Oral Fluency 79
Pronunciation 54
Spelling 90
Vocabulary 51
Written Discourse 79

**Test Centre Information** 