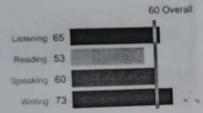

#### Communicative Skills

Listening

Reading

Speaking

Writing

#### Skills Breakdown