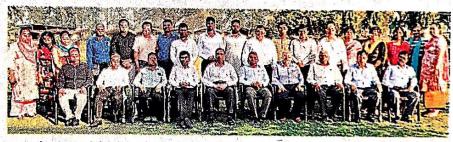

**Inaugural Session:** The inaugural session, on Day- I, started with the Lightning of lamp and Floral tribute to Maa Saraswati by the honourable guests Dr. Dinesh Gupta, Dr. A.R. Chaudhary, Dr. Hari Prakash Sharma, principal, I.G.N. College, Ladwa, and Dr. Rupesh Gaur, Librarian I.G.N. College, Ladwa. Dr. Hari Prakash Sharma extended a hearty welcome to the worthy resource persons and all the Scholarly Participants of the programme. Dr. Rupesh Gaur, Convener of the Workshop, introduced the theme of the workshop. Stating the relevance and objective of the workshop he said that the workshop aims at highlighting the availability of Massive Open Online Courses (MOOCs) and Open Educational Resources (OER) to the academicians in order to give them a better opportunity of learning content delivery with the use of technology. Dr. Gaur proposed that the efficacy of the Learning content may be enhanced by reconstructing it into short, self-contained segments with high interactivity to engage the students more effectively. The workshop will acquaint the delegates with the important role that the application of MOOCs has played in imparting education. The Workshop may serve as a constructive platform to discuss the availability of online resources and reflect upon the challenges involved in its delivery. It May be conducive to develop skills for designing courses and their delivery through network of individuals and institutions.

Dr. Dinesh Gupta, Professor, department of library science, Kurukshetra University, in his Keynote address, expounded his expert views on the subject. He said that the rapid technological advancement has changed the methods of attainment of knowledge. The modern student is no more confined to his limited resources of knowledge. We live in a world of open source environment. He cited the example of DOAJ (Directory of Open Access General) to highlight his point. He acquainted the participants with the five important elements of OER: i.e.