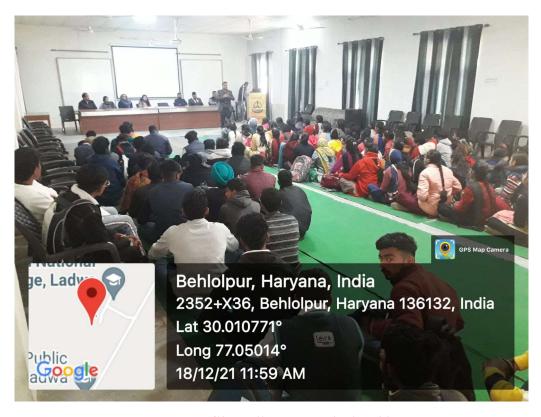

Dr. Amit Kumar 02.02.21

Incharge,

Career Guidance Cell

Dr. Hari Parkash Sharma Principal

> Principal Indira Gandhi National College LADWA Distt. Kururkshetra

Dr. HARI PARKASH SHARMA, PRINCIPAL AND OTHER DIGNITARIES
ON THE DIAS

RESOURCE PERSON SH. RADHE KIRISHAN, SR. MANAGER, MAHINDRA EDUCATION PVT.

LTD, DELIVERING LECTURE TO THE STUDENTS

RESOURCE PERSON SH. RADHE KIRISHAN, SR. MANAGER, MAHINDRA EDUCATION PVT.

LTD, INTERACTING WITH THE STUDENTS