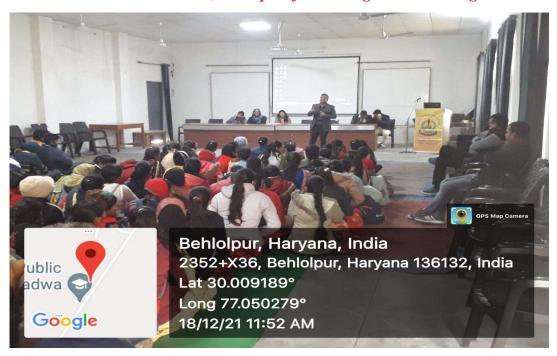

RESOURCE PERSON SH. RADHE KIRISHAN, SR. MANAGER, MAHINDRA EDUCATION PVT.

LTD, DELIVERING LECTURE TO THE STUDENTS

RESOURCE PERSON SH. RADHE KIRISHAN, SR. MANAGER, MAHINDRA EDUCATION PVT.

LTD, INTERACTING WITH THE STUDENTS