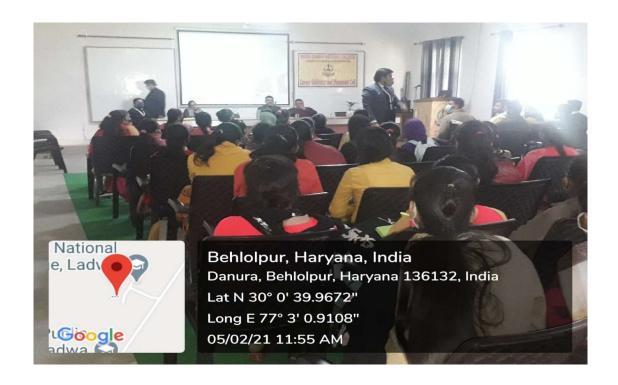

RESOURCE PERSON SH. RADHE KIRISHAN, SR. MANAGER, MAHINDRA EDUCATION PVT.

LTD, DELIVERING LECTURE TO THE STUDENTS

RESOURCE PERSON SH. RADHE KIRISHAN, SR. MANAGER, MAHINDRA EDUCATION PVT.

LTD, INTERACTING WITH THE STUDENTS