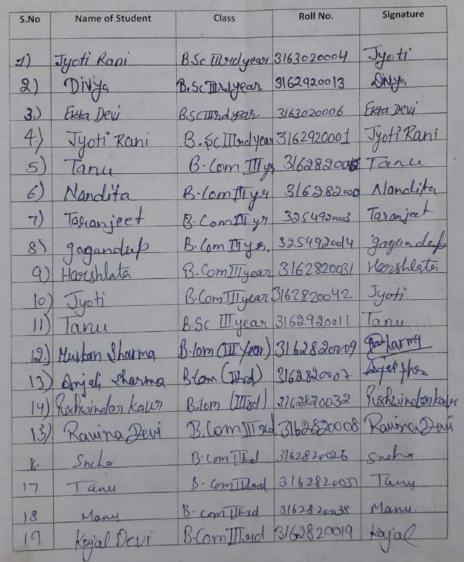

#### ATTENDANCE

| S.No | Name of Student        | Class           | Roll No.     | Signature     |
|------|------------------------|-----------------|--------------|---------------|
| 1    | Swnit                  | D.A Ind         | 3162710073   | Sugal         |
| 2.   | Harion                 | B. A. IIInd     | 2281410068   | <b>#</b>      |
| 3.   | Akshant Babu           |                 | 2281410005   | AKshant Baba  |
| 4    | Anilkumor              |                 | 2281410155   | Arillemer     |
| 5.   | Aashish                | B. Com III year | 2281570020   | Au.           |
| 6.   | Kush                   | B. Com III'd    | 2281510011   | Kushi         |
| 7.   | Patish                 | B. Com Istal    | 22815/00/10  | Arth          |
| 8    | Thakur Singh           | B-6m IIIsd      | 2281510014   | Bigh          |
| 9.   | Sahil Arma             |                 | 2281610021   | Sahil Arora   |
| 10.  | Jatin                  | B.Sc. IIIrd     | 2281610002   | Jetin 1       |
| (1-  | Parun jeet Singh       | BSC IFrd        | 2271610013   | forget Life.  |
| 12   | Satnam                 | B.Sc TI 13 ms   | Forott 1866a | Satural -     |
| 13.  | Saksham                | B. ScIII po     | 2781610025   | Sensus        |
| 14.  | Agrati Devi            | B. AIII year    | 228142002    | · Agrati Devi |
| 15.  | Aarati Devi<br>Shivani | B.A III year    | 2281420053   | Shivani       |
|      | A                      | B.A IIII        | 2281420061   | 1 cha.        |
| 17   | Gourau                 | B.A DIrd        | 2281410017   | Gourau        |