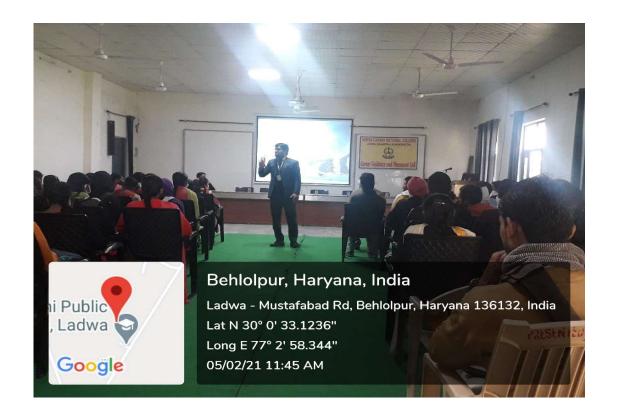

RESOURCE PERSON SH. RADHE KIRISHAN, SR. MANAGER, MAHINDRA EDUCATION PVT.

LTD, DELIVERING LECTURE TO THE STUDENTS

RESOURCE PERSON SH. RADHE KIRISHAN, SR. MANAGER, MAHINDRA EDUCATION PVT.

LTD, INTERACTING WITH THE STUDENTS