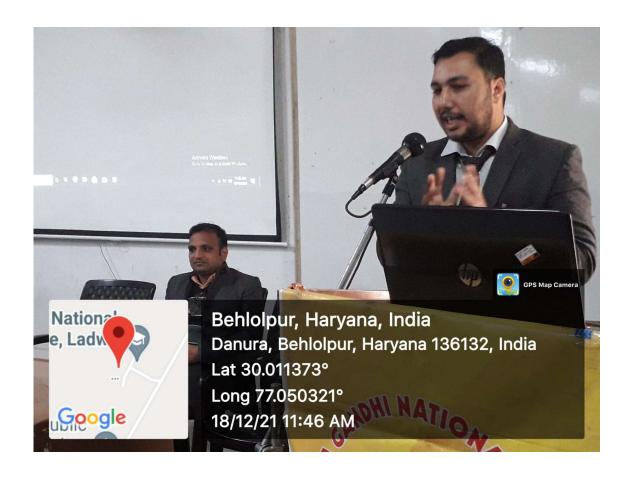

RESOURCE PERSON SH. RADHE KIRISHAN, SR. MANAGER, MAHINDRA EDUCATION PVT.

LTD, DELIVERING LECTURE TO THE STUDENTS

RESOURCE PERSON SH. RADHE KIRISHAN, SR. MANAGER, MAHINDRA EDUCATION PVT.

LTD, INTERACTING WITH THE STUDENTS