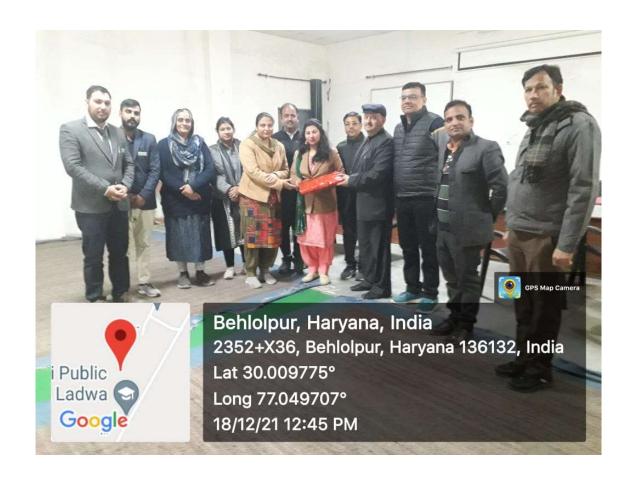

Dr. Amit Kumar 02.02.21

Incharge,

Career Guidance Cell

Dr. Hari Parkash Sharma Principal

> Principal Indira Gandhi National College LADWA Distt. Kururkshetra

Dr. HARI PARKASH SHARMA, PRINCIPAL AND OTHER DIGNITARIES
ON THE DIAS