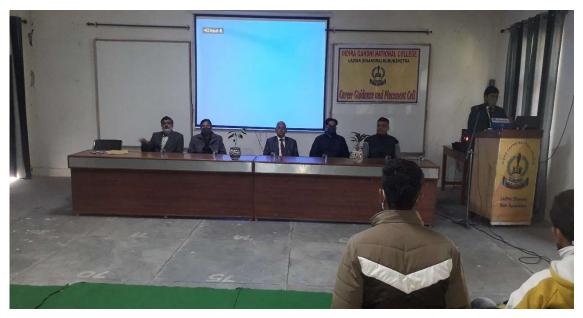

RESOURCE PERSON SH. RADHE KIRISHAN, SR. MANAGER, MAHINDRA EDUCATION PVT.

LTD, DELIVERING LECTURE TO THE STUDENTS

RESOURCE PERSON SH. RADHE KIRISHAN, SR. MANAGER, MAHINDRA EDUCATION PVT.

LTD, INTERACTING WITH THE STUDENTS