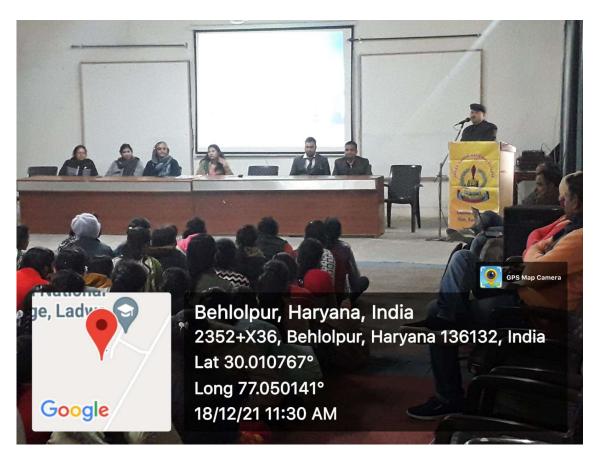

Dr. Amit Kumar 02.02.21

Incharge,

Career Guidance Cell

Dr. Hari Parkash Sharma Principal

> Principal Indira Gandhi National College LADWA Distt. Kururkshetra

Dr. HARI PARKASH SHARMA, PRINCIPAL AND OTHER DIGNITARIES
ON THE DIAS