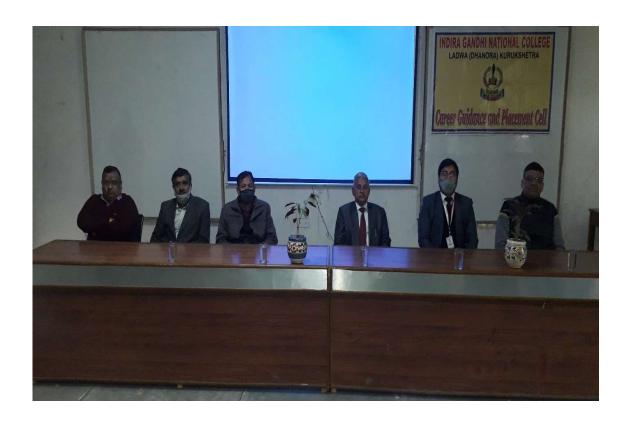

Dr. Amit Kumar 02.02.21

Incharge,

Career Guidance Cell

Dr. Hari Parkash Sharma Principal

> Principal Indira Gandhi National College LADWA Distt. Kururkshetra

Dr. HARI PARKASH SHARMA, PRINCIPAL AND OTHER DIGNITARIES
ON THE DIAS