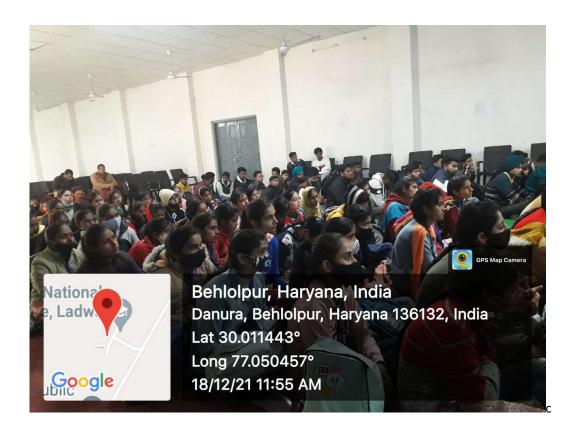

#### NOTICE

All B.A, B.Sc. and B. Com. final year students are informed that a workshop on, 'Guidance for Competitive Examinations for various Government Jobs', will be organized on 05-02-2021 (Friday) at 11.00 AM at Mini Hall. The resource persons will guide the students for various job oriented competitive examinations in this Workshop. The following resource persons will guide the students: