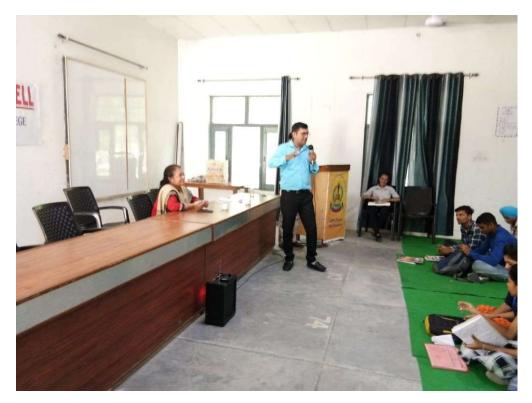

## इंदिरा गांधी नेशनल कॉलेज में कार्यशाला का आयोजन

लाडवा। इंदिरा गांधी नेशनल कॉलेज में कैरियर मार्गदर्शन प्रकोष्ठ द्वारा एक कार्यशाला का आयोजन किया गया। जिसमें प्रमुख वक्ता के रूप में कपिल मदान, निदेशक, शिक्षा फाऊडेंशन, कुरूक्षेत्र ने बच्चों को सम्बोधित करते हुए वर्तमान के प्रतिस्पर्धात्मक दौर में रोजगार के बदलते अवसरों, उन हेतु जरूरी मापदंडों एवं सम्भावनाओं से अवगत कराते हुए बताया कि आने वाले समय में प्राइवेट सैक्टर में उन युवाओं के लिए बेहतर अवसर होंगे जिनको अपने विषय विशेष की अच्छी जानकारी के साथ-साथ कम्प्युटर और अंग्रेजी भाषा का भी अच्छा ज्ञान होगा।

इस अवसर पर मंच संचालन डॉ. अमित कुमार द्वारा किया गया। इस अवसर पर डॉ. यशपाल, डॉ. सुनीता, डॉ. नीरू बाला व डॉ. वन्दना गुप्ता, डॉ. अमित वर्मा, डॉ. नीतू, प्रो. प्रियंका उपस्थित रहे।