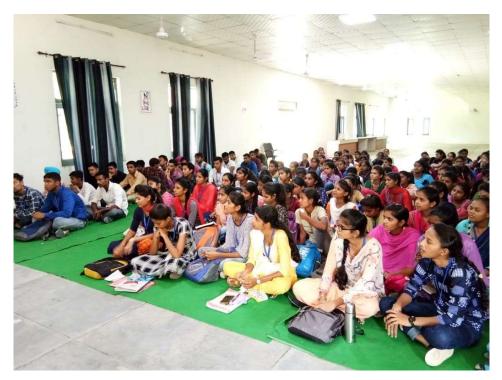

## इंदिरा गांधी नेशनल कॉलेज में कार्यशाला का आयोजन

लाडवा। इंदिरा गांधी नेशनल कॉलेज में कैरियर मार्गदर्शन प्रकोष्ठ द्वारा एक कार्यशाला का आयोजन किया गया। जिसमें प्रमुख वक्ता के रूप में कपिल मदान, निदेशक, शिक्षा फाऊडेंशन, कुरूक्षेत्र ने बच्चों को सम्बोधित करते हुए वर्तमान के प्रतिस्पर्धात्मक दौर में रोजगार के बदलते अवसरों, उन हेतु जरूरी मापदंडों एवं सम्भावनाओं से अवगत कराते हुए बताया कि आने वाले समय में प्राइवेट सैक्टर में उन युवाओं के लिए बेहतर अवसर होंगे जिनको अपने विषय विशेष की अच्छी जानकारी के साथ-साथ कम्प्युटर और अंग्रेजी भाषा का भी अच्छा ज्ञान होगा।

इस अवसर पर मंच संचालन डॉ. अमित कुमार द्वारा किया गया। इस अवसर पर डॉ. यशपाल, डॉ. सुनीता, डॉ. नीरू बाला व डॉ. वन्दना गुप्ता, डॉ. अमित वर्मा, डॉ. नीतू, प्रो. प्रियंका उपस्थित रहे।