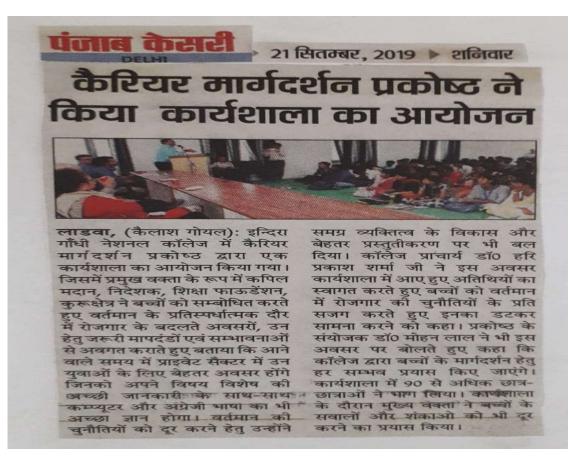

## इंदिरा गांधी नेशनल कॉलेज में कार्यशाला का आयोजन

लाडवा। इंदिरा गांधी नेशनल कॉलेज में कैरियर मार्गदर्शन प्रकोष्ठ द्वारा एक कार्यशाला का आयोजन किया गया। जिसमें प्रमुख वक्ता के रूप में कपिल मदान, निदेशक, शिक्षा फाऊडेंशन, कुरूक्षेत्र ने बच्चों को सम्बोधित करते हुए वर्तमान के प्रतिस्पर्धात्मक दौर में रोजगार के बदलते अवसरों, उन हेतु जरूरी मापदंडों एवं सम्भावनाओं से अवगत कराते हुए बताया कि आने वाले समय में प्राइवेट सैक्टर में उन युवाओं के लिए बेहतर अवसर होंगे जिनको अपने विषय विशेष की अच्छी जानकारी के साथ-साथ कम्प्युटर और अंग्रेजी भाषा का भी अच्छा ज्ञान होगा।

इस अवसर पर मंच संचालन डॉ. अमित कुमार द्वारा किया गया। इस अवसर पर डॉ. यशपाल, डॉ. सुनीता, डॉ. नीरू बाला व डॉ. वन्दना गुप्ता, डॉ. अमित वर्मा, डॉ. नीतू, प्रो. प्रियंका उपस्थित रहे।