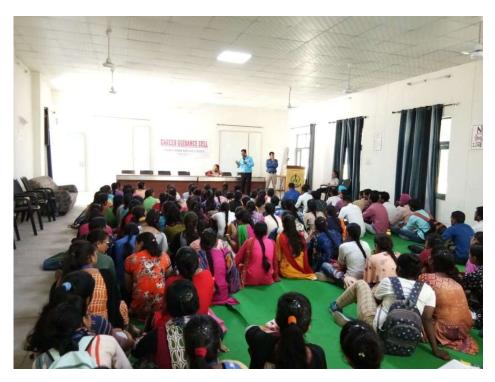

#### Workshop on 'Jobs Information through Websites' on 25.07.19

A one-day workshop on 'Jobs Information through Websites' was organized at Indira Gandhi National College, Ladwa under the leadership of Dr. Ashok Verma, Department of Commerce and Dr. Mohan Lal, Convener, Career Guidance Cell.

The keynote speaker of this seminar, Dr. Sudarshan Nain, encouraged the students for their careers. The key note speaker made aware the students about various websites having informations regarding various employment opportunities as well as jobs. She said that it is very important to be aware of the surrounding environment to stand out from the crowd.

A total number of 38 students attended this workshop. She also put a special focus on use of digital resources to succeed in their life.

Dr. Hari Prakash Sharma, Principal welcome the guest and advised the students to avail benefits from these kind of programmes. He also congratulate Department of Commerce and Career Guidance Cell for this event.