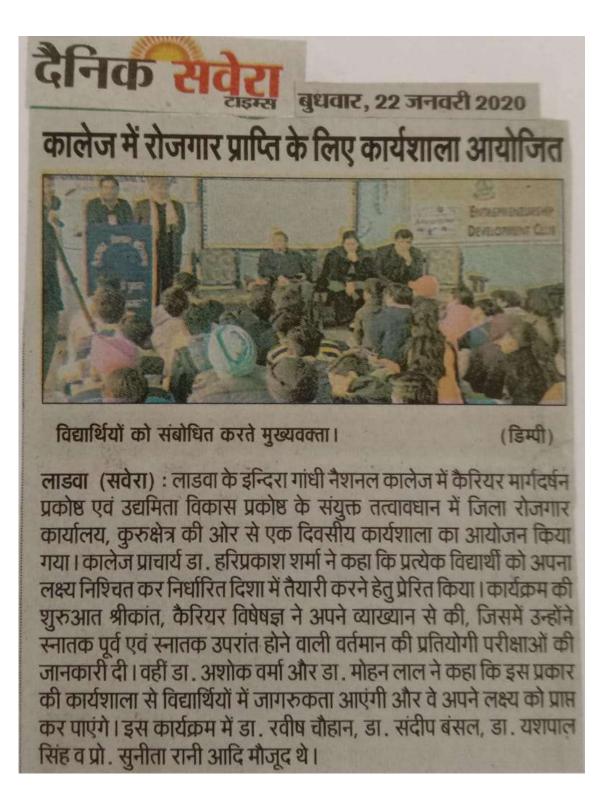

nce Cell

Principal Indira Gandhi National College LADWA Distt. Kururkshetra



लाडवा | लाडवा के इंदिरा गांधी नेशनल कॉलेज में कॅरियर मार्गदर्शन प्रकोष्ठ एवं उद्यमिता विकास प्रकोष्ठ के संयुक्त तत्वावधान में जिला रोजगार कार्यालय की ओर से एक दिवसीय कार्यशाला आयोजित की गई। कॉलेज प्राचार्य डॉ. हरिप्रकाश शर्मा ने कहा कि प्रत्येक विद्यार्थी को अपना लक्ष्य निर्धारित कर तैयारी करें। कॅरियर विशेषज्ञ श्रीकांत ने स्नातक से पहले और स्नातक के बाद होने वाली प्रतियोगी परीक्षाओं की जानकारी दी। जिला रोजगार मंडल अधिकारी उर्मिल श्योकंद ने विद्यार्थियों को रोजगार कार्यालय से जुड़ी सक्षम व अन्य योजनाओं के बारे में बताया। वहीं डॉ. अशोक वर्मा और डॉ. मोहन लाल ने कहा कि इस प्रकार की कार्यशाला से विद्यार्थियों में जागरुकता आएगी। मौके पर डॉ. रवीश चौहान, डॉ. संदीप बंसल, डॉ. यशपाल सिंह और प्रो. सुनीता रानी मौजूद रही।



# अजीत समाचार, 22 जनवरी, 2020 रोज़गार विषय पर कार्यशाला आयोजित हर छोटा अवसर बना सकता है सफल : शर्मा



रोजगार कार्याशाला में विद्यार्थियों को जागरूक करते पदाधिकारी व अन्द । (छाया : चट्ठा)

संदीप बंसल, डॉ. यशपाल सिंह व प्रो. सुनीता रानी इत्यादि मौजूद रहे।

लाडवा, 21 जनवरी (चट्ठा) : इन्दिरा गांधी नैशनल कॉलेज, लाडवा में कैरियर मार्गदर्शन प्रकोष्ठ एवं उद्यमिता विकास प्रकोष्ठ के संयुक्त तत्वावधान में जिला रोजगार कार्यालय, कुरुक्षेत्र की ओर से एक दिवसीय कार्यशाला का आयोजन किया गया। कॉलेज प्राचार्य डॉ. हरप्रिकाश शर्मा ने मुख्यवक्ताओं का हार्दिक स्वागत एवं धन्यवाद करते हुए कहा कि प्रत्येक विद्यार्थी को अपना लक्ष्य निश्चित कर निर्धारित दिशा में तैयारी करने हेतु प्रेरित किया। मुख्यवक्ता के रूप में कार्यक्रम की शुरूआत श्रीकांत, कैरियर विशेषज्ञ ने अपने व्याख्यान से की। जिसमें उन्होंने स्नातकपूर्व एव