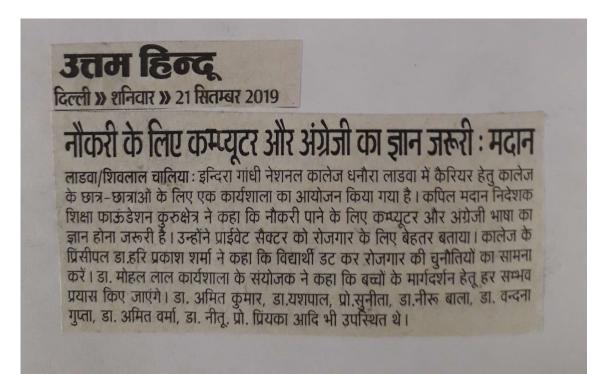

## इंदिरा गांधी नेशनल कॉलेज में कार्यशाला का आयोजन

लाडवा। इंदिरा गांधी नेशनल कॉलेज में कैरियर मार्गदर्शन प्रकोष्ठ द्वारा एक कार्यशाला का आयोजन किया गया। जिसमें प्रमुख वक्ता के रूप में कपिल मदान, निदेशक, शिक्षा फाऊडेंशन, कुरूक्षेत्र ने बच्चों को सम्बोधित करते हुए वर्तमान के प्रतिस्पर्धात्मक दौर में रोजगार के बदलते अवसरों, उन हेतु जरूरी मापदंडों एवं सम्भावनाओं से अवगत कराते हुए बताया कि आने वाले समय में प्राइवेट सैक्टर में उन युवाओं के लिए बेहतर अवसर होंगे जिनको अपने विषय विशेष की अच्छी जानकारी के साथ-साथ कम्प्युटर और अंग्रेजी भाषा का भी अच्छा ज्ञान होगा।

इस अवसर पर मंच संचालन डॉ. अमित कुमार द्वारा किया गया। इस अवसर पर डॉ. यशपाल, डॉ. सुनीता, डॉ. नीरू बाला व डॉ. वन्दना गुप्ता, डॉ. अमित वर्मा, डॉ. नीतू, प्रो. प्रियंका उपस्थित रहे।