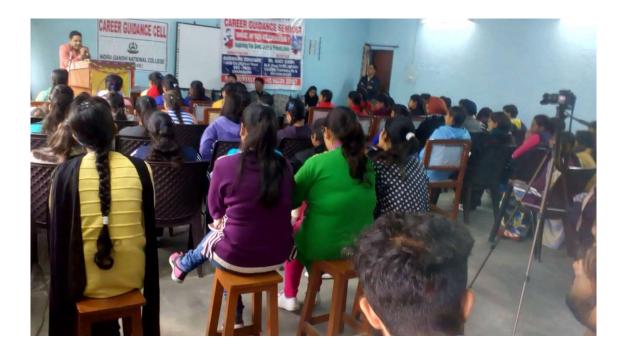

#### RESOURCE PERSON PROF. OM KANOUJIYA INTERACTING WITH THE STUDENTS

### INDIRA GANDHI NATIONAL COLLEGE, LADWA

CAREER GUIDANCE CELL

**REPORT OF EXTENSION LECTURE CONDUCTED ON 01-02-2019** 

Extension Lecture was conducted on 01-02-2019 for the BA/B.Com/B.Sc Final year students on the topic, Self Awareness and Career Awareness'. Prof. OM Kanoujiya, MMDU, Mullana was the main speaker. The keynote speaker told the students how to recognize self power and overcome the challenges. He also made the students aware of new opportunities in management and technical sector.