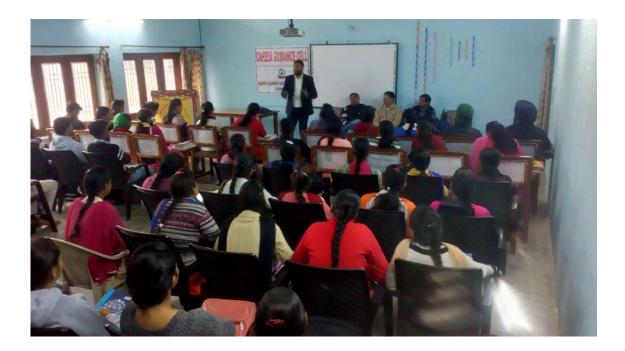

#### RESOURCE PERSON PROF. OM KANOUJIYA INTERACTING WITH THE STUDENTS

### INDIRA GANDHI NATIONAL COLLEGE, LADWA

CAREER GUIDANCE CELL

**REPORT OF EXTENSION LECTURE CONDUCTED ON 01-02-2019** 

Extension Lecture was conducted on 01-02-2019 for the BA/B.Com/B.Sc Final year students on the topic, Self Awareness and Career Awareness'. Prof. OM Kanoujiya, MMDU, Mullana was the main speaker. The keynote speaker told the students how to recognize self power and overcome the challenges. He also made the students aware of new opportunities in management and technical sector.

At the end of the Lecture Prof. Om Kanoujiya briefly touched upon the important points mentioned by him during his lecture. He also resolved the queries of the students.

Overall the Lecture was very informative and all the students benefitted from it. On this occasion 66 students were present. College Principal Dr. H.P. Sharma welcomed the Guest and bless all the participants.