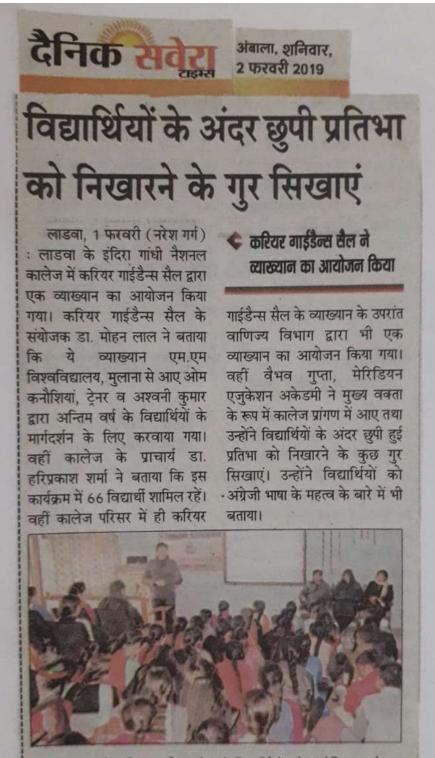

# महाविद्यालय में करियर गाइडेंस सैल और वाणिज्य विभाग ने किया व्याख्यान का आयोजन

विद्यार्थियों को कैरियर गाइडेंस के गुर बताते प्रशिक्षक ।

प्रत्येक विद्यार्थी में कोई ना कोई प्रतिभा अवश्य होती है, बस उन्हें इसका आभास होना बहुत जरूरी है। अगर विद्यार्थी/व्यक्ति अपनी प्रतिभा को पहचान जाये तो वो अपने जीवन में सफलता के मार्ग पर अग्रसर हो सकता है। डॉ. अशोक वर्मा व डॉ. संदीप बंसल ने इस कार्यक्रम में बजट पर भी चर्चा की और विद्यार्थियों को बजट से परिचित करवाया। डॉ. हरिप्रकाश शर्मा, प्राचार्य ने विद्यार्थियों को प्रेरित करते हुए कहा कि विद्यार्थी को अनशसन के साथ अपना जीवन व्यतीत करना चाहिए। अनुशासन में रहकर ही विद्यार्थी एवं व्यक्ति अपने उद्देश्य की पूर्ति कर सकता है।

विद्यार्थियों ने बढ-चढ कर भाग लिया। इस कार्यक्रम का उदुदेश्य विद्यार्थियों में संचार कौशल एवं व्यक्तिगत विकास को उजागर करना है। वैभव गुप्ता, मेरिडियन एजुकेशन अकेडमी ने मुख्य वक्ता के रूप में कॉलेज प्रांगण मे आए तथा उन्होंने विद्यार्थियों के अंदर छुपी हुई प्रतिभा को निखारने के कुछ गुर सिखाएं। उन्होंने विद्यार्थियों को अंग्रेजी भाषा के महत्तव के बारे में भी बताया। वैभव गुप्ता ने संचार में उत्पन्न होने वाली कठिनाईयों एवं कमियों को बताया और इन रूकावटों को कैसे दूर किया जाए, ये बताया। डॉ. संदीप बंसल ने अपने वक्तव्य में कहा कि