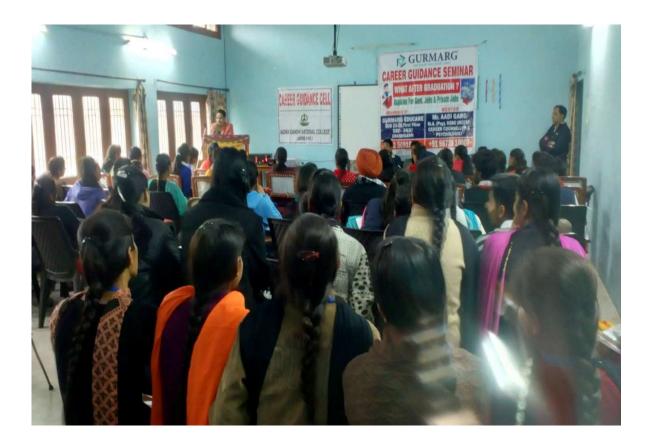

#### RESOURCE PERSON PROF. OM KANOUJIYA INTERACTING WITH THE STUDENTS

### INDIRA GANDHI NATIONAL COLLEGE, LADWA

CAREER GUIDANCE CELL

**REPORT OF EXTENSION LECTURE CONDUCTED ON 01-02-2019** 

Extension Lecture was conducted on 01-02-2019 for the BA/B.Com/B.Sc Final year students on the topic, Self Awareness and Career Awareness'. Prof. OM Kanoujiya, MMDU, Mullana was the main speaker. The keynote speaker told the students how to recognize self power and overcome the challenges. He also made the students aware of new opportunities in management and technical sector.