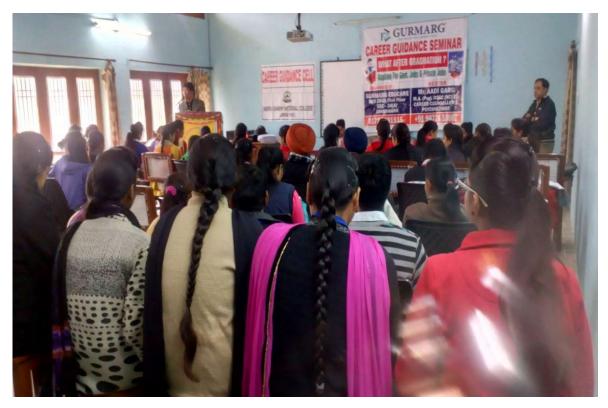

#### RESOURCE PERSON PROF. OM KANOUJIYA INTERACTING WITH THE STUDENTS

### INDIRA GANDHI NATIONAL COLLEGE, LADWA

CAREER GUIDANCE CELL

**REPORT OF EXTENSION LECTURE CONDUCTED ON 01-02-2019** 

Extension Lecture was conducted on 01-02-2019 for the BA/B.Com/B.Sc Final year students on the topic, Self Awareness and Career Awareness'. Prof. OM Kanoujiya, MMDU, Mullana was the main speaker. The keynote speaker told the students how to recognize self power and overcome the challenges. He also made the students aware of new opportunities in management and technical sector.