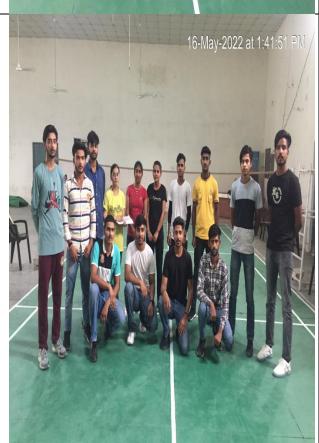

Tournament: Intramural Badminton (Men Teams) Tournament 2021-22

Sponsored by:

Section: Men & Women

Session: 2021-22

Date of:

A Commencement of the Tournament 17-05-2022

B Dispatching of Draws 16-05-2022

C Completion of the Tournament 20-05-2022

Participating Classes Details

Men Teams Entry (08)

| Sr. No. | Name of College | Name of team Captain | Total Players in a team |
|---------|-----------------|----------------------|-------------------------|
|         | B.AII (Sagar)   | Sagar (Cap)          | 5                       |
| 2       | B.ComII         | Samaksh (Cap)        | 5                       |
| 3       | B.AI (Karan)    | Karan (Cap)          | 5                       |
| 4       | B.AI            | Max (Cap)            | 4                       |
| 5       | B.AIII          | Manish Kumar (Cap)   | 6                       |
| 6       | B.ScI           | Harshit              | 5                       |
| 7       | B.AII (Sawak)   | Sawak Singh          | 4                       |
| 8       | B.ScIII         | Samaksh (Cap)        | 6                       |
| -       |                 | Total                | 40                      |