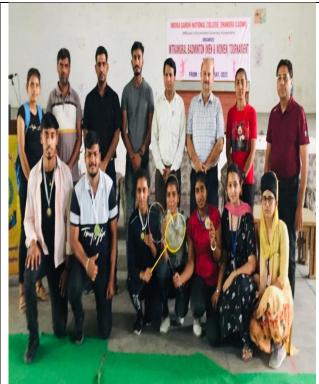

### Intramural Badminton (Men & Women) Tournament 2021-22

### Trophies/Medals:

Gold, Silver and Bronze Medals were distributed to every winning team and players to both Men & Women Section. College also provided free refreshment to all the participants and officials for all four days.

#### General information of the Tournament

The Championship was organized at Indira Gandhi National College, Ladwa (Kurukshetra) Main Hall at 12:30 pm to 4:00 pm after the regular classes from 17° to 20° May, 2022 in a most befitting manner. All possible arrangements were made for the comfort of the participants and Officials. The tournament was inaugurated by Chief Guest Sh. Shiv Gupta Youth President Akhil Bhartiya Aggarwal Sammellan, Ladwa Unit Dinesh Goyal (Businessman and Social worker) on 17 May, 2022. On 18 May., 2022 Sh. Sahil Singhal and Smt. Palavi Singhal were the chief Guest and they motivated the college students for healthy participation. Former faculty members Dr. Roshan Lal Gupta and Sr. P.N. Gupta were the Chief Guest on 19 May, 2022. The youngest luxurious personality and motivator Mr. Amit Bhandare was the Chief Guest at the closing ceremony of the tournament. He presented the prizes to all the winning participants with college Principal Dr. Ravish Kumar Chauhan and other faculty members.