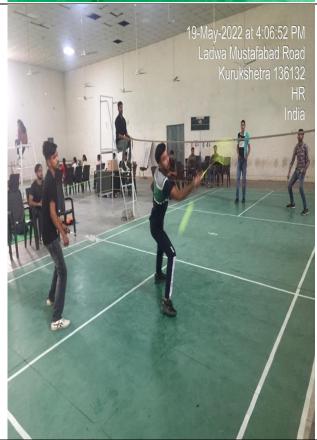

### Women single Entry (16)

| 1  | Sakshi      | B.AIII    | 3162720032    |
|----|-------------|-----------|---------------|
| 2  | Vijeta Rani | B.ScIII   | 3162920005    |
| 3  | Diksha      | B.Com-I   | 1212072003011 |
| 4  | Simran Kaur | B.AII     | 120207002145  |
| 5  | Aruna saini | B.ScIII   | 3162920018    |
| 6  | Aditi Verma | B.ScII    | 120207030008  |
| 7  | Payal       | B.Com-III | 1212072003053 |
| 8  | Rozy        | B.AIII    | 3162720047    |
| 9  | Saloni      | B.AI      | 1212072002163 |
| 10 | Neha        | B.Com-I   | 1212072003062 |
| 11 | Savi Rani   | B.AIII    | 3162720114    |
| 12 | Muskan      | B.AII     | 120207002166  |
| 13 | Anju rani   | B.Com-III | 3254920015    |
| 14 | Mehak       | B.AI      | 1212072002057 |
| 15 | Priva       | B.AII     |               |
| 16 | Umang       | B.AIII    | 3162720060    |

| Intramural | Badminton (Women S | ingle)Tournament Results |
|------------|--------------------|--------------------------|
| Priya      | B.AII              | First Position           |
| Diksha     | B.ComI             | Second Position          |