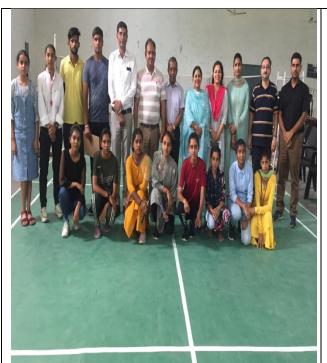

| Intramural Badminton (Men Single)Tournament Results |          |                 |  |  |
|-----------------------------------------------------|----------|-----------------|--|--|
| Jatin Singhal                                       | B.ComIII | First Position  |  |  |
| Anmol Gupta                                         | B.ComII  | Second Position |  |  |
| Harshit                                             | B.ScII   | Third Position  |  |  |
| Sahil Arora                                         | B.ScIII  | Fourth Position |  |  |

| Intramural | Badminton (Women S | ingle)Tournament Results |
|------------|--------------------|--------------------------|
| Priya      | B.AII              | First Position           |
| Diksha     | B.ComI             | Second Position          |

| Saloni      | B.AI       | Third Position  |
|-------------|------------|-----------------|
| Aruna Saini | B.Sc. –III | Fourth Position |