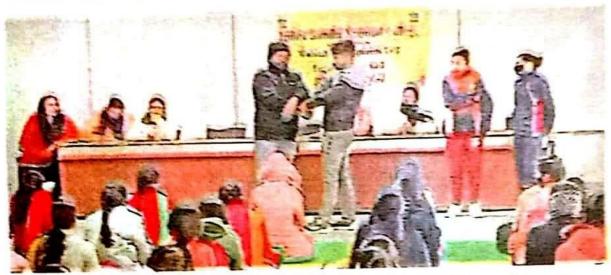

### **Self Defense Training Camp**

Women Development Cell of Indira Gandhi National College, Ladwa organized a Self Defense Training Camp on 11<sup>th</sup> Jan., 2021. The purpose of the training camp was to train the female students for tackling emergent situations. Mr. Kulwant Verma, National Referee Tai Kwando and Head Coach Spartans Club, Ladwa gave training to female students and staff. 85 girls and 9 staff members attended this training camp.

### 11-01-2021

Ladwa: Today, Women Development Cell of Indira Gandhi National College, Ladwa organized a Self Defense Training Camp on 11<sup>th</sup> Jan., 2021. The purpose of the training camp was to train the female students for tackling emergent situation. Mr. Kulwant Verma, National Referee Tai Kwando and Head Coach Spartans Club, Ladwa gave training to female students and staff.

Dr. Hari Parkash Sharma, Principal motivated the students to participate in such type of activities enthusiastically to enhance their self-confidence. Women cell convener, Prof. Sunita Rani gave a formal vote of thanks to the Trainer, the Principal and all the participants. Prof. Harneet Kaur, Dr. Vandana Gupta, Dr. NeeruBala, Dr. Sudesh Bansal, Dr. Surender Kumar, Dr. Navin Kumari and Mandeep Kaur were present on the occasion.