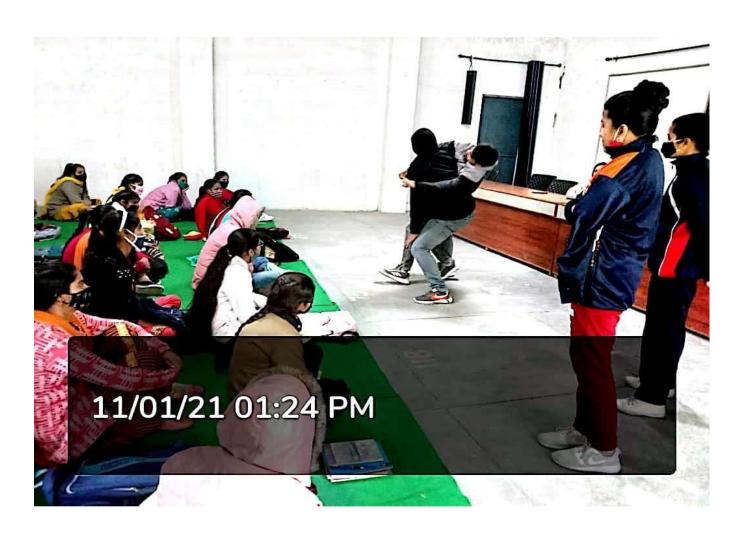

### **Self Defense Training Camp**

Women Development Cell of Indira Gandhi National College, Ladwa organized a Self Defense Training Camp on 11<sup>th</sup> Jan., 2021. The purpose of the training camp was to train the female students for tackling emergent situations. Mr. Kulwant Verma, National Referee Tai Kwando and Head Coach Spartans Club, Ladwa gave training to female students and staff. 85 girls and 9 staff members attended this training camp.

### 11-01-2021

Ladwa: Today, Women Development Cell of Indira Gandhi National College, Ladwa organized a Self Defense Training Camp on 11<sup>th</sup> Jan., 2021. The purpose of the training camp was to train the female students for tackling emergent situation. Mr. Kulwant Verma, National Referee Tai Kwando and Head Coach Spartans Club, Ladwa gave training to female students and staff.

Dr. Hari Parkash Sharma, Principal motivated the students to participate in such type of activities enthusiastically to enhance their self-confidence. Women cell convener, Prof. Sunita Rani gave a formal vote of thanks to the Trainer, the Principal and all the participants. Prof. Harneet Kaur, Dr. Vandana Gupta, Dr. NeeruBala, Dr. Sudesh Bansal, Dr. Surender Kumar, Dr. Navin Kumari and Mandeep Kaur were present on the occasion.