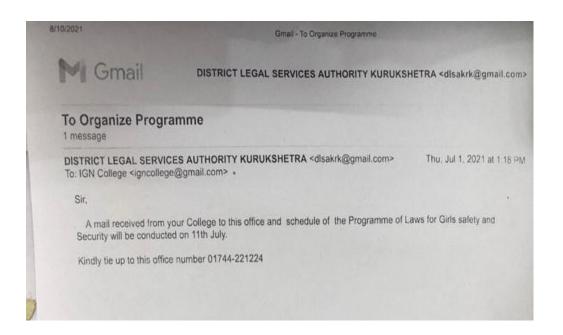

DLSA Kurukshetra in collaboration with Indira Gandhi National College, Ladwa Organized Webinar on "Laws for girls' safety and security" on 9 july, 2021, at 5:00 pm. Shri Dushyant Chaudhary, Chief Judicial Magistrate-cum-Secretary, District Legal Services Authority, Kurukshetra, acted as resource person. Thirty eight participants actively attended the webinar. CJM also resolved the queries very patiently, raised by the participants.

You are thereby requested to provide a platform and a resource person for smooth conduct of the webinar.

Dr. Hari Prakash Sharma Principal Dr. Madhu Gupta Convener - Legal Literacy Cell

9th July

2021

Friday