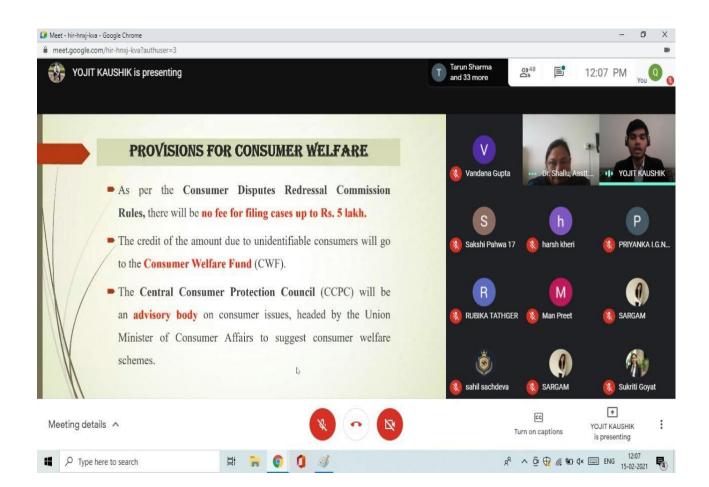

DLSA Kurukshetra in collaboration with Indira Gandhi National College, Ladwa Organized Webinar on "Laws for girls' safety and security" on 9 july, 2021, at 5:00 pm. Shri Dushyant Chaudhary, Chief Judicial Magistrate-cum-Secretary, District Legal Services Authority, Kurukshetra, acted as resource person. Thirty eight participants actively attended the webinar. CJM also resolved the queries very patiently, raised by the participants.

Speaker Shri Dushyant Chaudhary

Chief Judicial Magistrate-cum-Secretary, District Legal Services Authority, Kurukshetra

Dr. Hari Parkash Sharma (Principal) (01744-260114) Dr. Madhu Gupta (Convenor) (9034407367) Dr. Sandeep Bansal (IQAC Incharge)