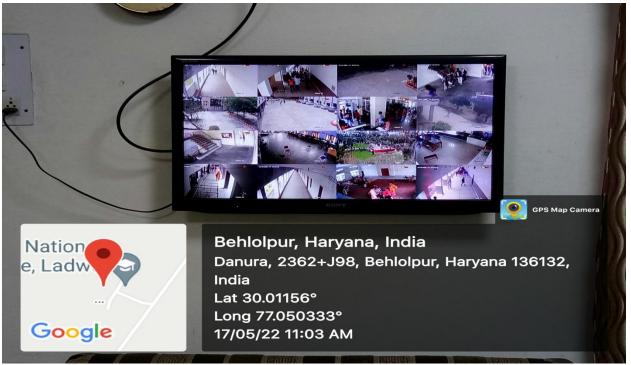

## Geo-tagged Photographs of College Surveillance system

Main Screen of Surveillance System

Surveillance by the College Principal