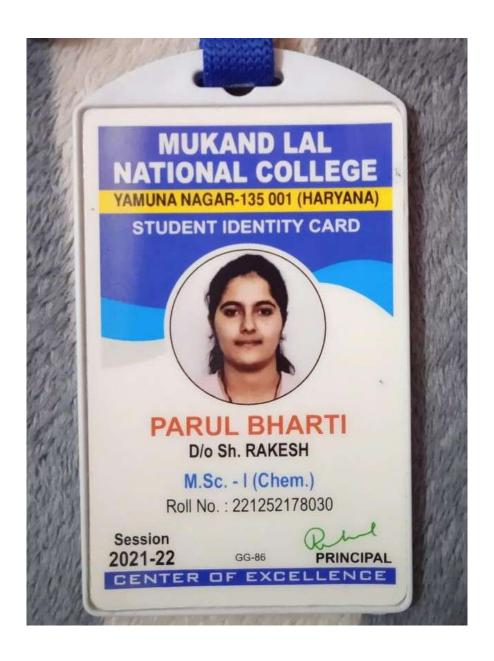

## **5.2.2** Outgoing students progression to Higher Education [2020-21]

| Roll No.   | Name of Student | Programme graduated from | Programme admitted to | Name of<br>Institution joined                  |
|------------|-----------------|--------------------------|-----------------------|------------------------------------------------|
| 2281620007 | PARUL BHARTI    | B.Sc (Non Med)           | M.Sc<br>(Chemistry)   | MukandLal National<br>College, Yamuna<br>Nagar |