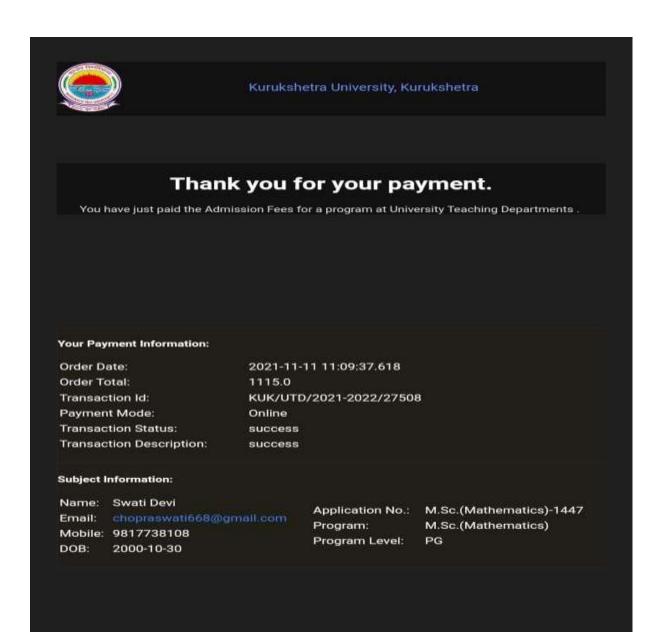

| Roll No.   | Name of Student | Programme graduated from | Programme admitted to | Name of Institution joined                                           |
|------------|-----------------|--------------------------|-----------------------|----------------------------------------------------------------------|
| 2281620005 | SWATI DEVI      | B.Sc (Non Med)           | M.Sc<br>(Mathamatics) | Department of<br>Mathematics, Kurukshetra<br>University, Kurukshetra |