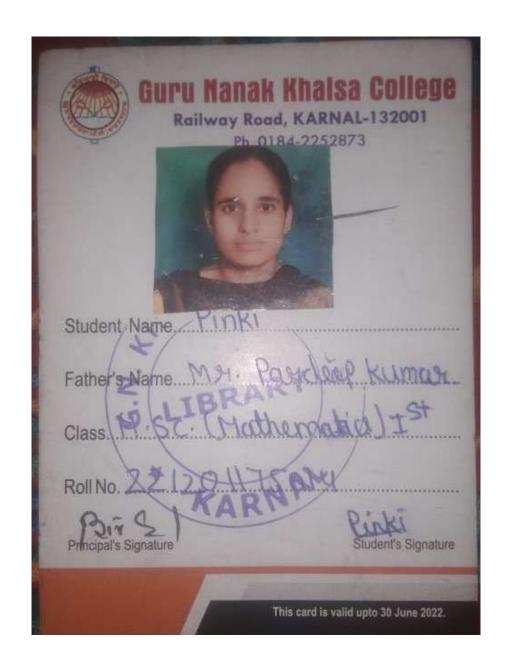

| Roll No.   | Name of Student | Programme graduated from | Programme admitted to | Name of Institution joined           |
|------------|-----------------|--------------------------|-----------------------|--------------------------------------|
| 2281620013 | PINKI           | B.Sc (Non Med)           | M.Sc<br>(Mathamatics) | Guru Nanak khalsa College,<br>Karnal |