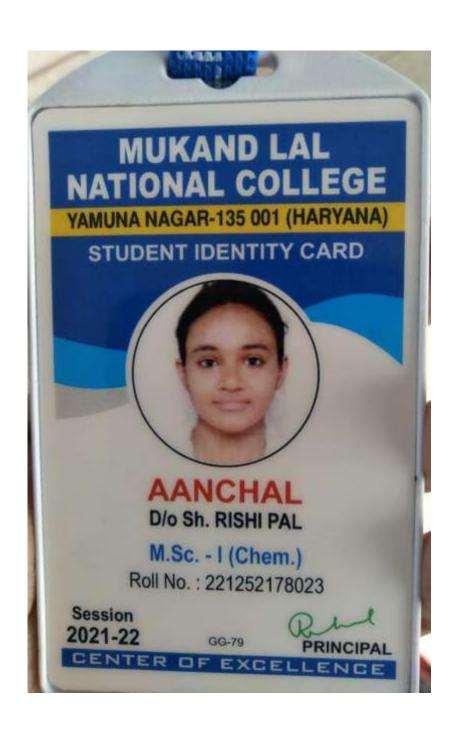

| Roll No.   | Name of Student | Programme graduated from | Programme admitted to | Name of Institution joined                  |
|------------|-----------------|--------------------------|-----------------------|---------------------------------------------|
| 2281620021 | AANCHAL         | B.Sc (Non Med)           | M.Sc<br>(Chemistry)   | MukandLal National College,<br>Yamuna Nagar |