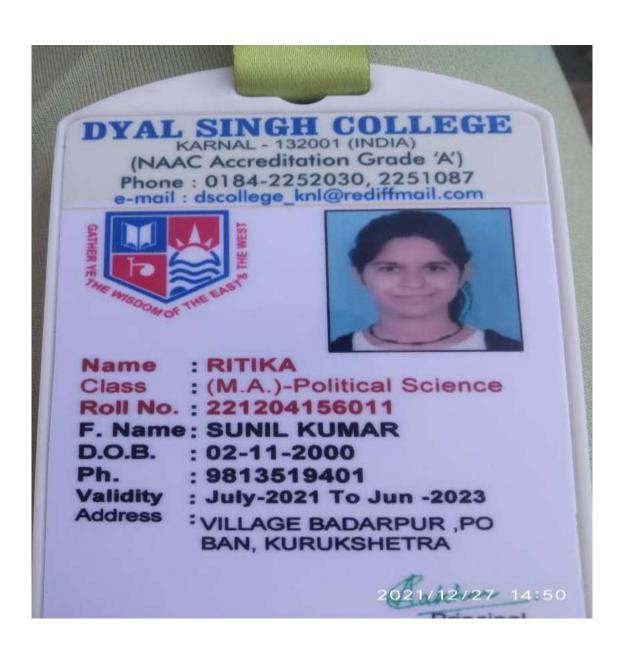

History) | Govt. College for Girls, Palwal,<br>Kurukshetra |



| Roll No.   | Name of Student | Programme graduated from | Programme admitted to | Name of Institution joined             |
|------------|-----------------|--------------------------|-----------------------|----------------------------------------|
| 2281420044 | REENU           | B.A                      | M.A (Hindi)           | Kurukshetra University,<br>Kurukshetra |



| Roll No.   | Name of Student | Programme graduated from | Programme admitted to      | Name of Institution joined  |
|------------|-----------------|--------------------------|----------------------------|-----------------------------|
| 2281420043 | RITIKA          | B.A                      | M.A (Political<br>Science) | Dayal Singh College, Karnal |



| Roll No.   | Name of Student | Programme graduated from | Programme admitted to | Name of Institution joined                                     |
|------------|-----------------|--------------------------|-----------------------|----------------------------------------------------------------|
| 2281420050 | AARTI           | B.A                      | M.A (Hindi)           | Kurukshetra University,<br>Kurukshetra (Distance<br>Education) |

| Roll No.   | Name of Student | Programme graduated from | Programme admitted to | Name of Institution joined                                          |
|------------|-----------------|--------------------------|-----------------------|---------------------------------------------------------------------|
| 2281420045 | PRIYANKA RANI   | B.A