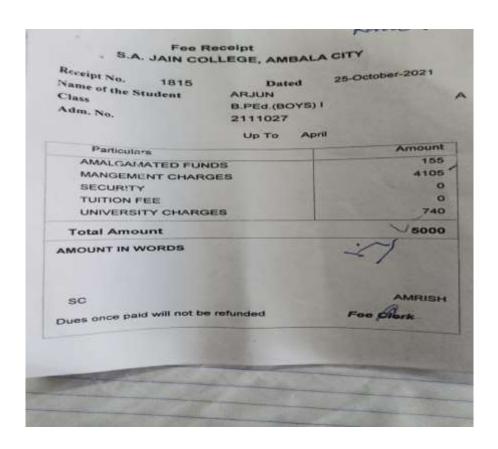

10108 |                 |                          |                       | Kurukshetra University,    |
|            |                 |                          | M.A                   | Kurukshetra (Distance      |
|            | ANKUSH KUMAR    | B.A                      | (Economics)           | Education)                 |



| Roll No.   | Name of Student | Programme graduated from | Programme admitted to | Name of Institution joined    |
|------------|-----------------|--------------------------|-----------------------|-------------------------------|
| 2281410106 |                 |                          | B.P.Ed                | S.A. Jain College Ambala City |
|            | ARJUN           | B.A                      |                       |                               |



| Roll No | 0.   | Name of Student | Programme graduated from | Programme admitted to | Name of Institution joined |
|---------|------|-----------------|--------------------------|-----------------------|----------------------------|
| 2281420 | 0030 |                 |                          | M.A                   | Kurukshetra University,    |
|         |      | VIJEYATA        | B.A                      | (Economics)           | Kurukshetra                |



## Kurukshetra University

## University Teaching Departments





Receipt No. Receipt Date 13/10/2021 : KUK/UTD/2021-2022/21949

Student Name Enrollment No. : VIJeyata Programme · M.A.(Economics) 1st year Father Name

Category: : Haryana State Quota\_SC Contact No: 8295355044

| 8 No. | Partioulars        | Total (in Rc.) |