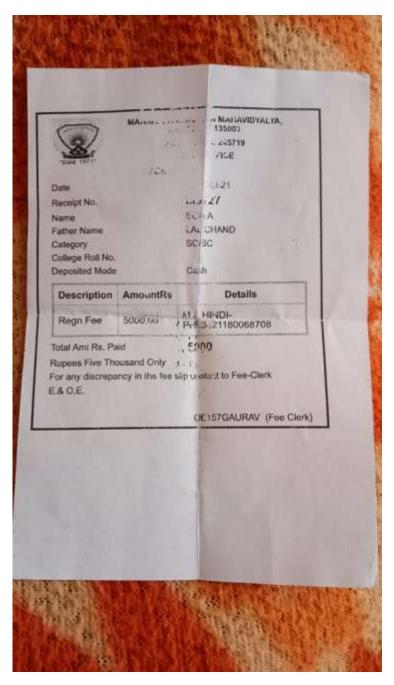

| 1/30 |
| Scurity Fees                           | Na.  |
| Other's                                | 10   |
|                                        | 10   |
| Total                                  |      |
| Previous Total                         | 1    |
| Grand Toatal                           |      |
| Signature                              |      |
|                                        |      |

34.

| Roll No.   | Name of Student | Programme graduated from | Programme admitted to | Name of Institution joined           |
|------------|-----------------|--------------------------|-----------------------|--------------------------------------|
| 2281420082 | SONIA           | B.A                      | M.A (Hindi)           | MaharajAggarsen College,<br>Jagadhri |



**35.** 

| Roll No.   | Name of Student | Programme graduated from | Programme admitted to | Name of Institution joined                              |
|------------|-----------------|--------------------------|-----------------------|---------------------------------------------------------|
| 2281420070 | RABINA DEVI     | B.A                      | M.A (History)         | SardarUdham Singh College,<br>MatakMajri, Indri, Karnal |



| Roll No.   | Name of Student | Programme graduated from | Programme admitted to | Name of Institution joined                |
|------------|-----------------|--------------------------|-----------------------|-------------------------------------------|
| 2281420072 | MEENAKSHI       | B.A                      | B.Ed                  | B.R. College of Edu