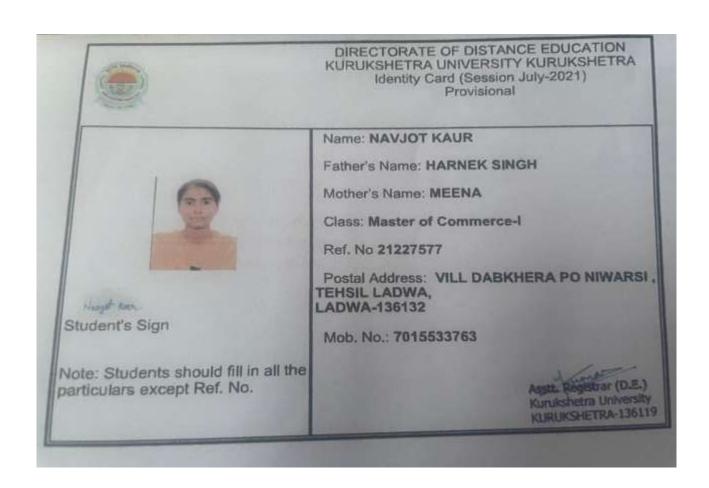

----------|-----------------------|----------------------------|
|--------------|------|--------------------------|-----------------------|----------------------------|

| shetra University, |
|--------------------|
| shetra (Distance   |
| tion)              |
| (5                 |



|             | graduated from | admitted to |                         |
|-------------|----------------|-------------|-------------------------|
|             |                |             |                         |
|             |                |             | Kurukshetra University, |
| NAVJOT KAUR |                |             | Kurukshetra (Distance   |
|             | B.Com          | M.Com       | Education)              |
|             | NAVJOT KAUR    | NAVJOT KAUR | NAVJOT KAUR             |



| Roll No.   | Name of Student | Programme graduated from | Programme admitted to | Name of Institution joined                            |
|------------|-----------------|--------------------------|-----------------------|-------------------------------------------------------|
| 2281520016 | ADITI           | B.Com                    | B.Ed                  | Bhagat Singh College of<br>Education, Radaur, Y.Nagar |

| EDUCA                                                                                                                                        | TION (For Women) 135133 (Yamuna Nagar) Hr. Dated 17-1-2022 |
|----------------------------------------------------------------------------------------------------------------------------------------------|---------------------------