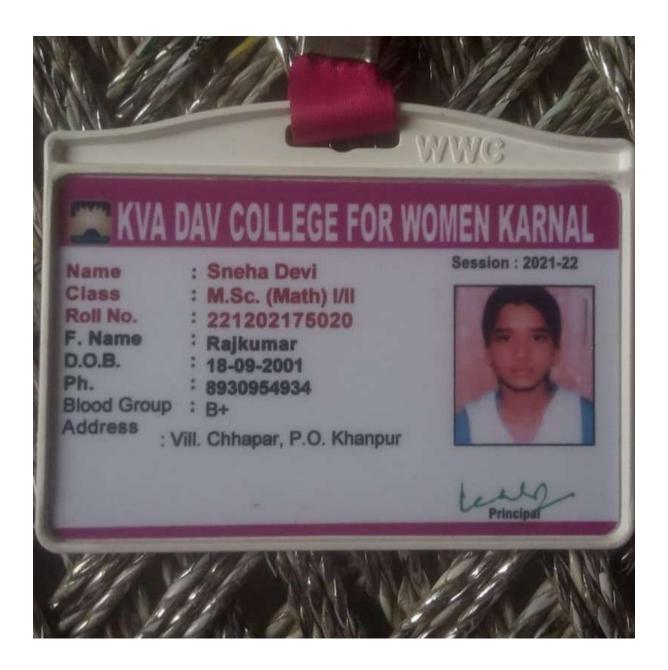

| Roll No.   | Name of Student | Programme graduated from | Programme admitted to | Name of Institution joined            |
|------------|-----------------|--------------------------|-----------------------|---------------------------------------|
| 2281620014 | SNEHA DEVI      | B.Sc (Non Med)           | M.Sc<br>(Mathamatics) | KVA DAV Collegre for<br>Women, Karnal |