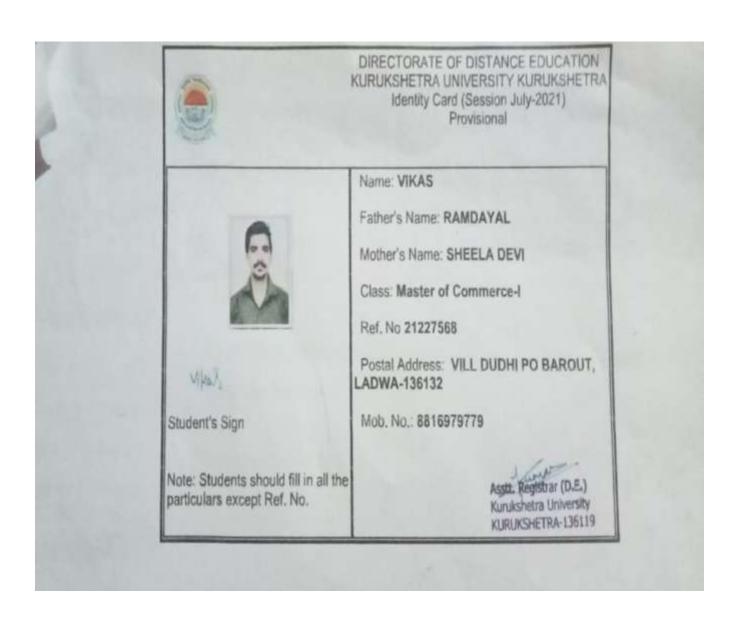

2                       |
| E-Mail ID: forveen/Kumar 471@ Mobile No .: 8529607080  |
| Membership No.:Valid upto:                             |
| 4.0                                                    |
| () ()                                                  |
| Signature of Student Librarian                         |
|                                                        |

| Roll No.   | Name of Student | Programme graduated from | Programme admitted to | Name of Institution joined |
|------------|-----------------|--------------------------|-----------------------|----------------------------|
| 2281510019 | VIKAS           | B.Com                    | M.Com                 | Kurukshetra University,    |

| Kurukshetra (Distance |
|-----------------------|
| Education)            |



|  | Roll No. | Name of Student | Programme graduated from | Programme admitted to | Name of Institution joined |
|--|----------|-----------------|--------------------------|-----------------------|----------------------------|
|--|----------|-----------------|--------------------------|-----------------------|----------------------------|

| 228 | 1510036 | VISHAL SAINI | B.Com | МВА | JMIT, Radaur |
|-----|---------|--------------|-------|-----|--------------|



46.

| Roll No. Name of | F Student Programme graduated from | Programme admitted to | Name of Institution joined |  |
|------------------|------------------------------------|-----------------------|----------------------------|--|
|------------------|------------------------------------|-----------------------|--------------