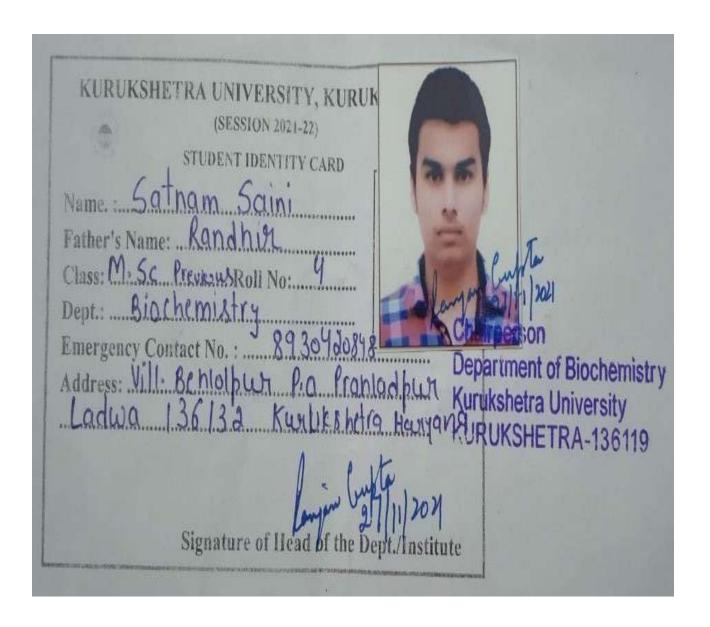

| Roll No.   | Name of Student | Programme graduated from | Programme admitted to   | Name of Institution joined             |
|------------|-----------------|--------------------------|-------------------------|----------------------------------------|
| 2281710007 | SATNAM SAINI    | B.Sc (Medical)           | M.Sc<br>(Bio-Chemistry) | Kurukshetra University,<br>Kurukshetra |