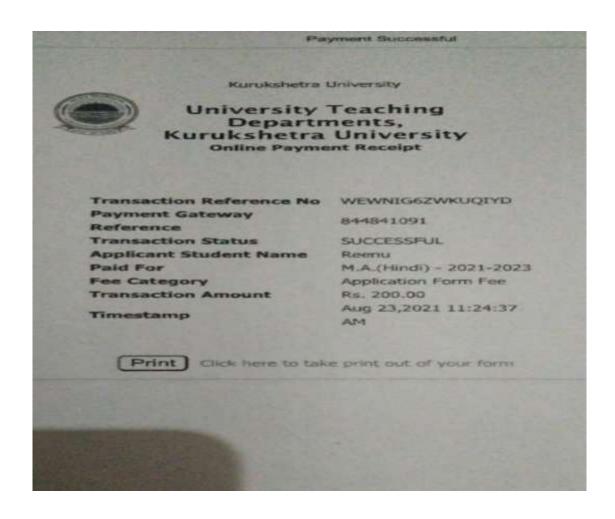

------|
|---|----------|-----------------|-----------|-----------|----------------------------|

|            |         | graduated from | admitted to   |                                                 |
|------------|---------|----------------|---------------|-------------------------------------------------|
| 2281420053 | SHIVANI | B.A            | M.A (History) | Govt. College for Girls, Palwal,<br>Kurukshetra |



| Roll No.   | Name of Student | Programme graduated from | Programme admitted to | Name of Institution joined             |
|------------|-----------------|--------------------------|-----------------------|----------------------------------------|
| 2281420044 | REENU           | B.A                      | M.A (Hindi)           | Kurukshetra University,<br>Kurukshetra |



| Roll No.   | Name of Student | Programme graduated from | Programme admitted to      | Name of Institution joined  |
|------------|-----------------|--------------------------|----------------------------|-----------------------------|
| 2281420043 | RITIKA          | B.A                      | M.A (Political<br>Science) | Dayal Singh College, Karnal |



| Roll No.   | Name of Student | Programme graduated from | Programme admitted to | Name of Institution joined                                     |
|------------|-----------------|--------------------------|-----------------------|----------------------------------------------------------------|
| 2281420050 | AARTI           | B.A                      | M.A (Hindi)           | Kurukshetra University,<br>Kurukshetra (Distance<br>Educ