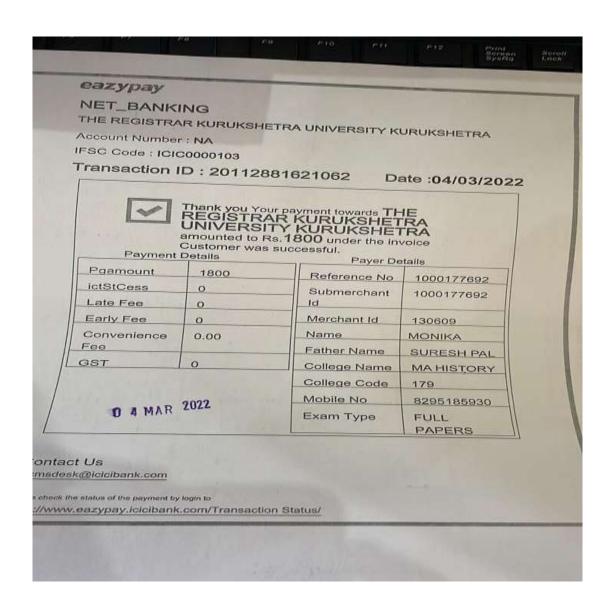

tion:

Order Date: 2021-10-27 11:54:32.226

Order Total: 1115.0

Transaction Id: KUK/UTD/2021-2022/23990

Payment Mode: Online Transaction Status: success Transaction Description: success

#### Subject Information:

Name: Aarti

Email: aartikataria064@gmail.com

Mobile: 9817205414

DOB: 2000-01-03

Application No.: Program:

M.A.(Sanskrit)-118 M.A.(Sanskrit)

Program Level:

PG

| Roll No.   | Name of Student | Programme graduated from | Programme admitted to | Name of Institution joined                       |
|------------|-----------------|--------------------------|-----------------------|--------------------------------------------------|
| 2281420116 | MONIKA          | B.A                      | M.A. (History)        | Kurukshetra University,<br>Kurukshetra (Distance |

Education)



13.

| Roll No.   | Name of Student | Programme graduated from | Programme admitted to | Name of Institution joined |
|------------|-----------------|--------------------------|-----------------------|----------------------------|
| 2281420101 | ANJANA          | B.A                      | M.A (Hindi)           | MaharajAggarsen College,   |

Jagadhri



| Roll No. Na |  | Programme<br>graduated from | Programme admitted to | Name of Institution joined |
|-------------|--|-----------------------------|-----------------------|----------------------------|
|-------------|--|-----------------------------|-----------------------|----------------------------|

| 2281420023 |       | B.A |                | Kurukshetra University, |
|------------|-------|-----|----------------|-----------------