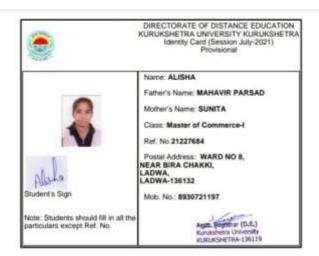

--------------|-----------------------|----------------------------|--|
|------------------|------------------------------------|-----------------------|----------------------------|--|



| Roll No. Name of Student | Programme graduated from | Programme admitted to | Name of Institution joined |  |
|--------------------------|--------------------------|-----------------------|----------------------------|--|
|--------------------------|--------------------------|-----------------------|----------------------------|--|

| 2281520005 | ALISHA |       | M.Com | Kurukshetra University,<br>Kurukshetra (Distance |
|------------|--------|-------|-------|--------------------------------------------------|
|            |        | B.Com |       | Education)                                       |



#### INSTRUCTIONS

- This card testifies the student's status as a student of Directorate of Distance Education in the Kurukshetra University, subject to confirmation of eligibility for the course.
- 2. This card is non-transferable. The student should carefully keep this card with him/her. It should be available with the student wherever he/she visits the Directorate office for any work for inspection when demanded by the Director or any other member of the staff authorized by the Director in that behalf.
- 3. The card should be carefully preserved, as no duplicate will be issued.
- 4.This card is valid for the session Session July-2021 only. It may be forfeited by the Directorate if the student is found guilty of misbehavior or when any disciplinary action is taken against him/her.

|