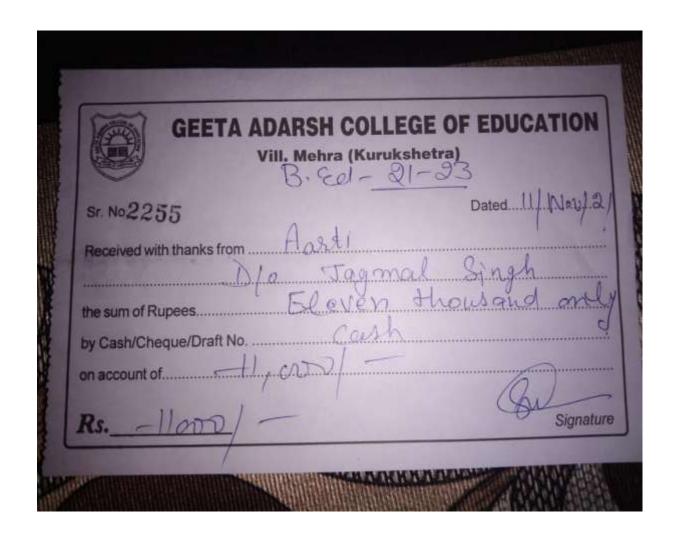

| Roll No.   | Name of Student | Programme graduated from | Programme admitted to | Name of Institution joined                                        |
|------------|-----------------|--------------------------|-----------------------|-------------------------------------------------------------------|
| 2281620008 | AARTI           | B.Sc (Non Med)           | B.Ed                  | GeetaAdarsh College of<br>Education, Mehra, Ladwa,<br>Kurukshetra |