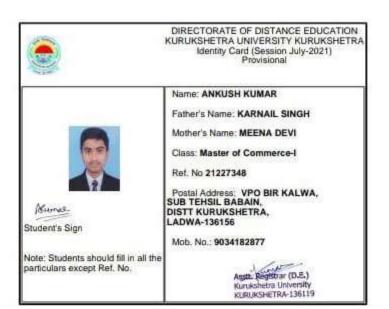

dent | Programme graduated from | Programme admitted to | Name of Institution joined             |
|------------|-----------------|--------------------------|-----------------------|----------------------------------------|
| 2281420027 | NEHA RANI       | B.A                      | M.A (English)         | Kurukshetra University,<br>Kurukshetra |



| Roll No.   | Name of Student | Programme graduated from | Programme admitted to | Name of Institution joined                                     |
|------------|-----------------|--------------------------|-----------------------|----------------------------------------------------------------|
| 2281510002 | ANKUSH KUMAR    | B.Com                    | M.Com                 | Kurukshetra University,<br>Kurukshetra (Distance<br>Education) |



#### INSTRUCTIONS

- 1. This card testifies the student's status as a student of Directorate of Distance Education in the Kurukshetra University, subject to confirmation of eligibility for the course.
- 2. This card is non-transferable. The student should carefully keep this card with him/her. It should be available with the student whenever he/she visits the Directorate office for any work for inspection when demanded by the Director or any other member of the staff authorized by the Director in that behalf.
- The card should be carefully preserved, as no duplicate will be issued.
- 4.This card is valid for the session Session July-2021 only. It may be forfeited by the Directorate if the student is found guilty of misbehavior or when any disciplinary action is taken against him/her.

|