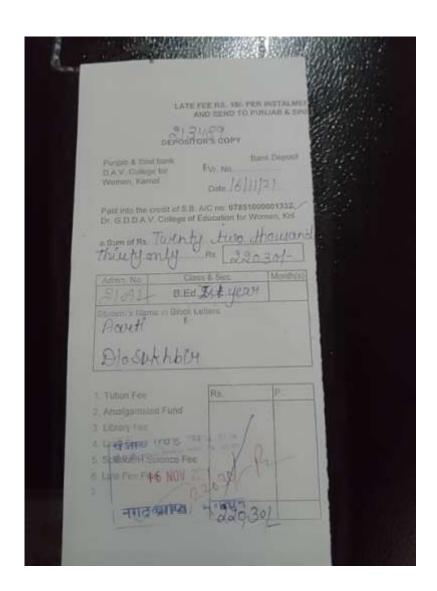

e issued.
- 4.This card is valid for the session Session July-2021 only. It may be forfeited by the Directorate if the student is found guilty of misbehavior or when any disciplinary action is taken against him/her.

| Roll No. | Name of Student | Programme graduated from | Programme admitted to | Name of Institution joined |
|----------|-----------------|--------------------------|-----------------------|----------------------------|
|----------|-----------------|--------------------------|-----------------------|----------------------------|

| 2281520008 |       |         | B.Ed | DAV College, Kranal |
|------------|-------|---------|------|---------------------|
|            | AARTI | B.Com   |      |                     |
|            |       | B.COIII |      |                     |



| Roll No. | Name of Student | Programme graduated from | Programme admitted to | Name of Institution joined |
|----------|-----------------|--------------------------|-----------------------|----------------------------|
|          |                 |                          |                       |                            |

| 2281520010 | POOJA RANI | B.Com | M.Com | Dayanand Mahila Mahavidyalaya,<br>Kuruk shetra |
|------------|------------|-------|-------|------------------------------------------------|

| Roll No. Nar | ( () | Programme graduated from | Programme admitted to | Name of Institution joined |
|--------------|------|--------------------------|-----------------------|----------------------------|
|--------------|------|--------------------------|-------------------