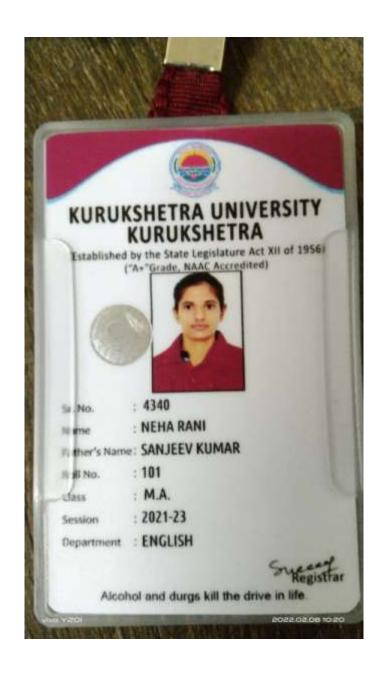

We wish her success for the time to come

Principal Jaat College of Education Kunipura, KARNAL

| Roll No.   | Name of Student | Programme graduated from | Programme admitted to | Name of Institution joined                                     |
|------------|-----------------|--------------------------|-----------------------|----------------------------------------------------------------|
| 2281620018 | ANJU DEVI       | B.Sc (Non Med)           | M.A (English)         | Kurukshetra University,<br>Kurukshetra (Distance<br>Education) |