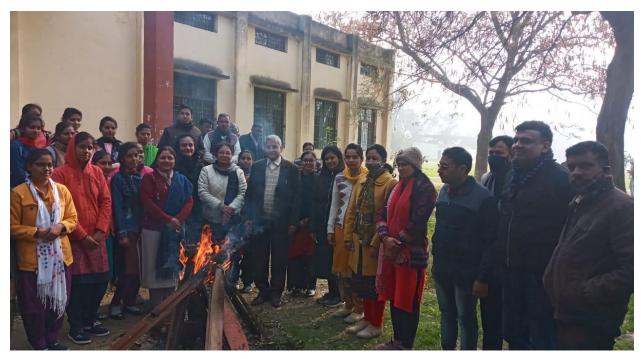

# Lohri Celebtation Youth & Cultural Affairs Committee

Festival Lohri was celebrated with zeal & zest by Youth & Cultural Affairs Committee on 13.01.2021. College Principal, teachers, non-teaching staff and students (49), all participated enthusiastically. Ms. Harneet Kaur, convener of Youth and Cultural Committee, congratulated the whole college fraternity and welcomed everyone present there. Highlighting different names of this festival in different states, she explained its relevance in Indian culture and tradition. College principal Dr. Hari Parkash Sharma called India – a great land of festivals. Exhorting the students to celebrate the festival with their dear ones and neighbours, he emphasized the importance of celebrating cultural festivals and congratulated the celebrating team. Moving round the Lohri fire, students clapped and sang folk songs related to the occasion. The festival achieved the real fervour when female teachers handed out money to Amandeep and her friends who asked for money as per Lohri culture. Groundnuts and crisp sweetmeats (Revri) were distributed at the close of the celebration.