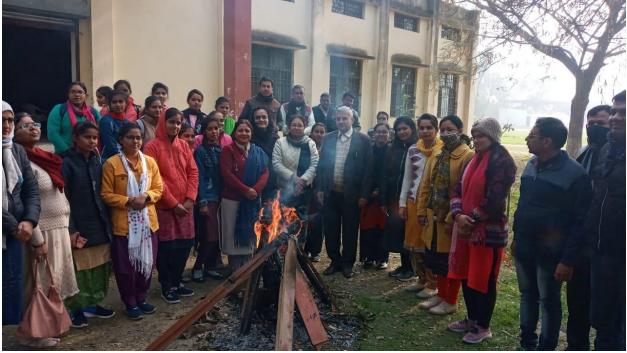

# Lohri Celebtation Youth & Cultural Affairs Committee

Festival Lohri was celebrated with zeal & zest by Youth & Cultural Affairs Committee on 13.01.2021. College Principal, teachers, non-teaching staff and students (49), all participated enthusiastically. Ms. Harneet Kaur, convener of Youth and Cultural Committee, congratulated the whole college fraternity and welcomed everyone present there. Highlighting different names of this festival in different states, she explained its relevance in Indian culture and tradition. College principal Dr. Hari Parkash Sharma called India – a great land of festivals. Exhorting the students to celebrate the festival with their dear ones and neighbours, he emphasized the importance of celebrating cultural festivals and congratulated the celebrating team. Moving round the Lohri fire, students clapped and sang folk songs related to the occasion. The festival achieved the real fervour when female teachers handed out money to Amandeep and her friends who asked for money as per Lohri culture. Groundnuts and crisp sweetmeats (Revri) were distributed at the close of the celebration.