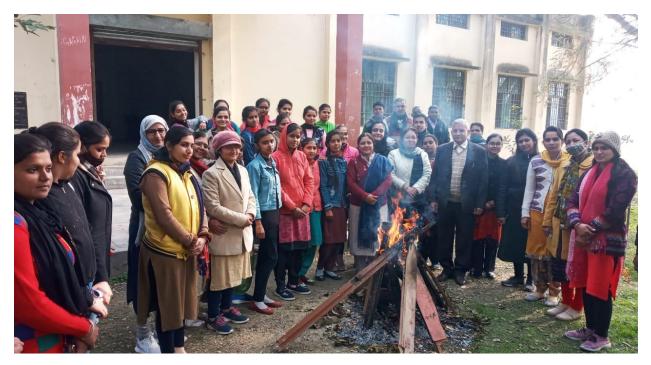

# Lohri Celebtation Youth & Cultural Affairs Committee

Festival Lohri was celebrated with zeal & zest by Youth & Cultural Affairs Committee on 13.01.2021. College Principal, teachers, non-teaching staff and students (49), all participated enthusiastically. Ms. Harneet Kaur, convener of Youth and Cultural Committee, congratulated the whole college fraternity and welcomed everyone present there. Highlighting different names of this festival in different states, she explained its relevance in Indian culture and tradition. College principal Dr. Hari Parkash Sharma called India – a great land of festivals. Exhorting the students to celebrate the festival with their dear ones and neighbours, he emphasized the importance of celebrating cultural festivals and congratulated the celebrating team. Moving round the Lohri fire, students clapped and sang folk songs related to the occasion. The festival achieved the real fervour when female teachers handed out money to Amandeep and her friends who asked for money as per Lohri culture. Groundnuts and crisp sweetmeats (Revri) were distributed at the close of the celebration.