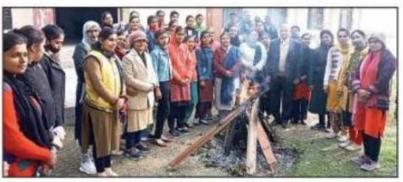

# Lohri Celebtation Youth & Cultural Affairs Committee

Festival Lohri was celebrated with zeal & zest by Youth & Cultural Affairs Committee on 13.01.2021. College Principal, teachers, non-teaching staff and students (49), all participated enthusiastically. Ms. Harneet Kaur, convener of Youth and Cultural Committee, congratulated the whole college fraternity and welcomed everyone present there. Highlighting different names of this festival in different states, she explained its relevance in Indian culture and tradition. College principal Dr. Hari Parkash Sharma called India – a great land of festivals. Exhorting the students to celebrate the festival with their dear ones and neighbours, he emphasized the importance of celebrating cultural festivals and congratulated the celebrating team. Moving round the Lohri fire, students clapped and sang folk songs related to the occasion. The festival achieved the real fervour when female teachers handed out money to Amandeep and her friends who asked for money as per Lohri culture. Groundnuts and crisp sweetmeats (Revri) were distributed at the close of the celebration.