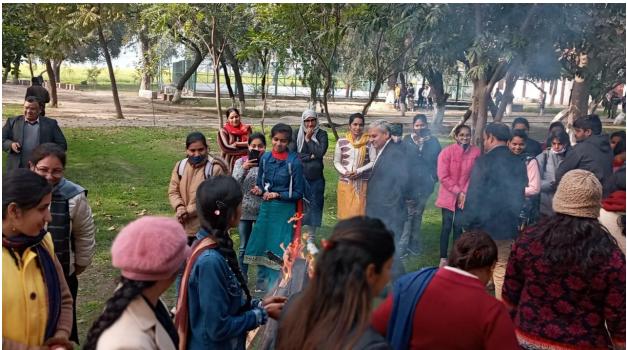

# Lohri Celebtation Youth & Cultural Affairs Committee

Festival Lohri was celebrated with zeal & zest by Youth & Cultural Affairs Committee on 13.01.2021. College Principal, teachers, non-teaching staff and students (49), all participated enthusiastically. Ms. Harneet Kaur, convener of Youth and Cultural Committee, congratulated the whole college fraternity and welcomed everyone present there. Highlighting different names of this festival in different states, she explained its relevance in Indian culture and tradition. College principal Dr. Hari Parkash Sharma called India – a great land of festivals. Exhorting the students to celebrate the festival with their dear ones and neighbours, he emphasized the importance of celebrating cultural festivals and congratulated the celebrating team. Moving round the Lohri fire, students clapped and sang folk songs related to the occasion. The festival achieved the real fervour when female teachers handed out money to Amandeep and her friends who asked for money as per Lohri culture. Groundnuts and crisp sweetmeats (Revri) were distributed at the close of the celebration.