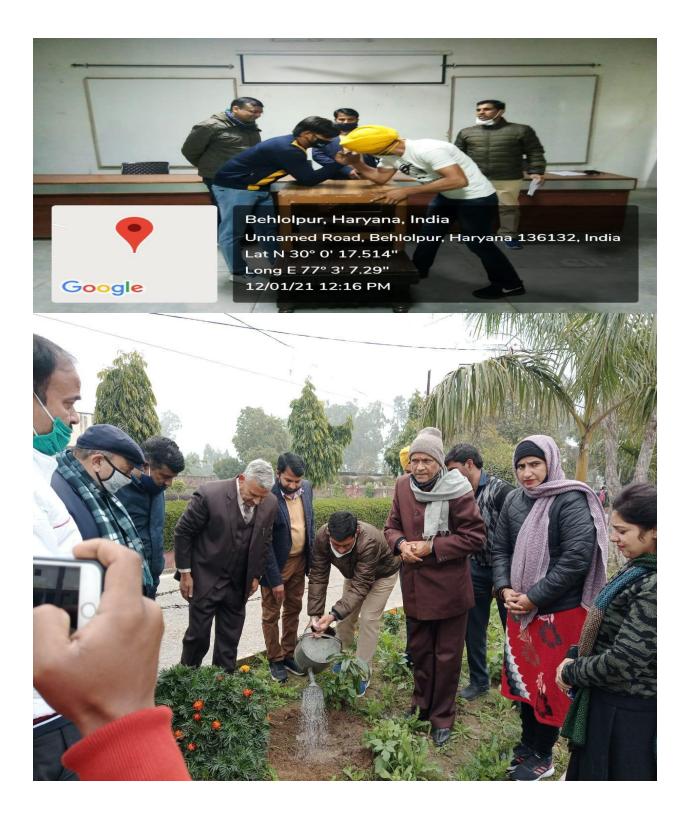

## **Report of the National Youth Day Celebration**

Date: 12-01-2021.

Indira Gandhi National College, Ladwa celebrated National Youth Day on the occasion of Swami Vivekananda Birth Anniversary under the auspices of the Department of History and Physical Education in the college mini sports complex on 12 January 2021.

On this occasion college governing body President Sh. Pawan Garg, college Principal Dr. Hari Prakash Sharma, teaching staff members and students planted trees in college premises. All the staff members and students also offered flowers on the Statue of Swami Vivekananda. Dr. Kuldeep Singh, Dr. Sandeep Bansal and Dr. Amit Verma enlightened the various aspects of Swami Vivekananda and highlighting the value of holistic growth of man comprising his physical, intellectual and spiritual growth.

The college also organized Arm wrestling contests among the students. Total 10 bdys and six girls participated in this completion. In this contest Anju, Neha Rani and Khushi of BA -I year in women section and Shubham, Amrit and Arun of BA 1st year in men section acquired Gold, Silver and Bronze medals respectively.