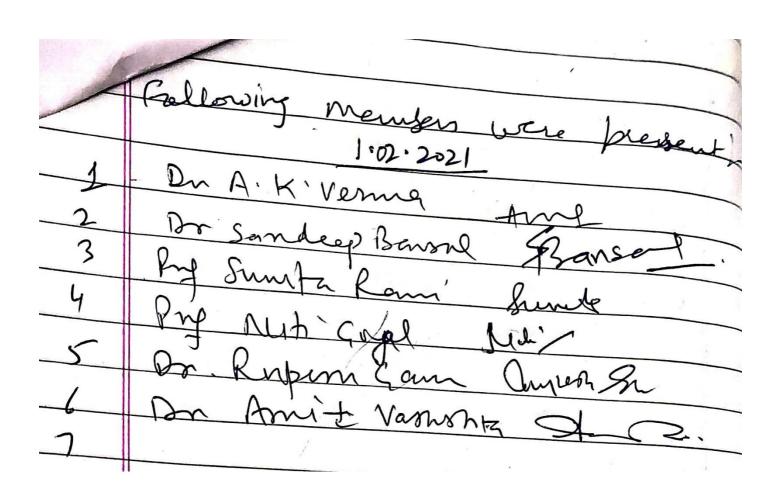

प्रचार्य

डॉ अशोक वर्मा HOD, कॉमर्स विभाग

A discussion on Union Budget 2021-22 (Govt. of India)was held on 01/02/2021 on the same day when it was Presented by the Finance Minister Govt. of India in the Parliament. Live Presentation of the Budget was shown to the students and doubt and quarries were resolved by the faculty members of the Commerce. The faculty members highlighted the New Income Tax rates and their impact on the economy on 2021-22. This program was attended by 46 students and 6 faculty members of the College.