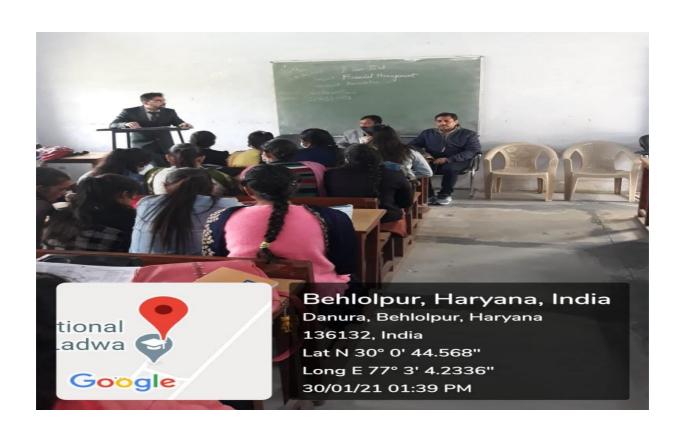

## इन्दिरा गाँधी नेशनल कॉलेज, लाडवा

सूचना 01.02.2021

बिशकॉम0 के सभी विद्यार्थियों को सूचित किया जाता है कि आज 1 फरवरी, 2021 को भारत सरकार के वित्त मंत्री (Finance Minister Govt. of India) के द्वारा देश का बजट (2021-2022) पेश किया जा रहा है। इसमें चर्चा के लिए सभी विद्यार्थी Seminal Hall में 12:00 बजे एकत्रित होगें।

प्रचार्य

डॉ अशोक वर्मा HOD, कॉमर्स विभाग

A discussion on Union Budget 2021-22 (Govt. of India)was held on 01/02/2021 on the same day when it was Presented by the Finance Minister Govt. of India in the Parliament. Live Presentation of the Budget was shown to the students and doubt and quarries were resolved by the faculty members of the Commerce. The faculty members highlighted the New Income Tax rates and their impact on the economy on 2021-22. This program was attended by 46 students and 6 faculty members of the College.