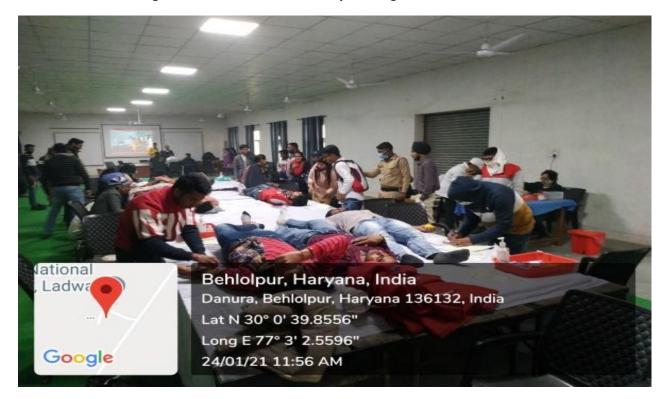

### **Student's Participation in Extracurricular Activities**

YRC Volunteers in Drug De-Addiction Awareness Rally in Village Bakali

**Students donating Blood in Blood Donation Camp** 

Students participating in seminar on Drug De-Addiction