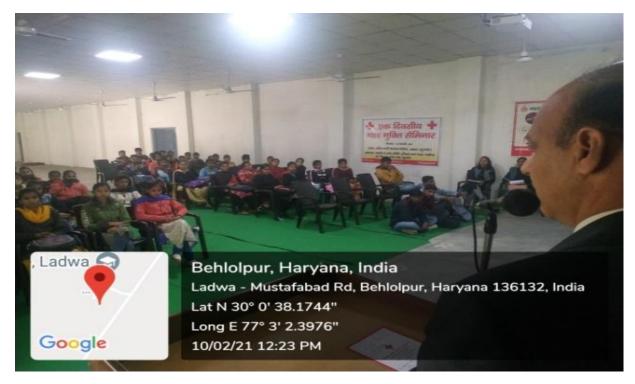

### **Student's Participation in Extracurricular Activities**

YRC Volunteers in Drug De-Addiction Awareness Rally in Village Bakali

**Students donating Blood in Blood Donation Camp** 

Students participating in seminar on Drug De-Addiction