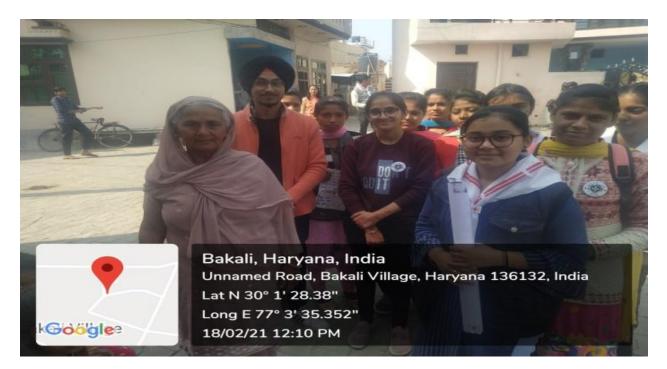

### **Student's Participation in Extracurricular Activities**

YRC Volunteers in Drug De-Addiction Awareness Rally in Village Bakali

**Students donating Blood in Blood Donation Camp** 

Students participating in seminar on Drug De-Addiction