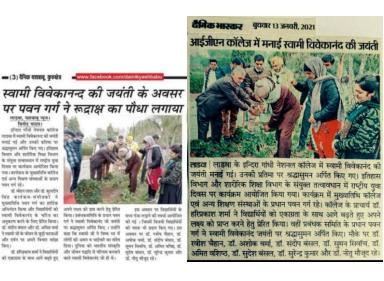

## Students of History Department celebrating Netaji's birth anniversary as 'Parakram Diwas' on 23.01.2021

🕳 (3) दैनिक यशबाबू, कुरुक्षेत्र 🛛 📲

खा, यशखाबु न्यूज। विनोद यादव। रा गाँधी वेचनल का

। च. हरिप्रकाप सम्रां ने निर्धायियों काग्रसा के साथ आगे कहते हुए