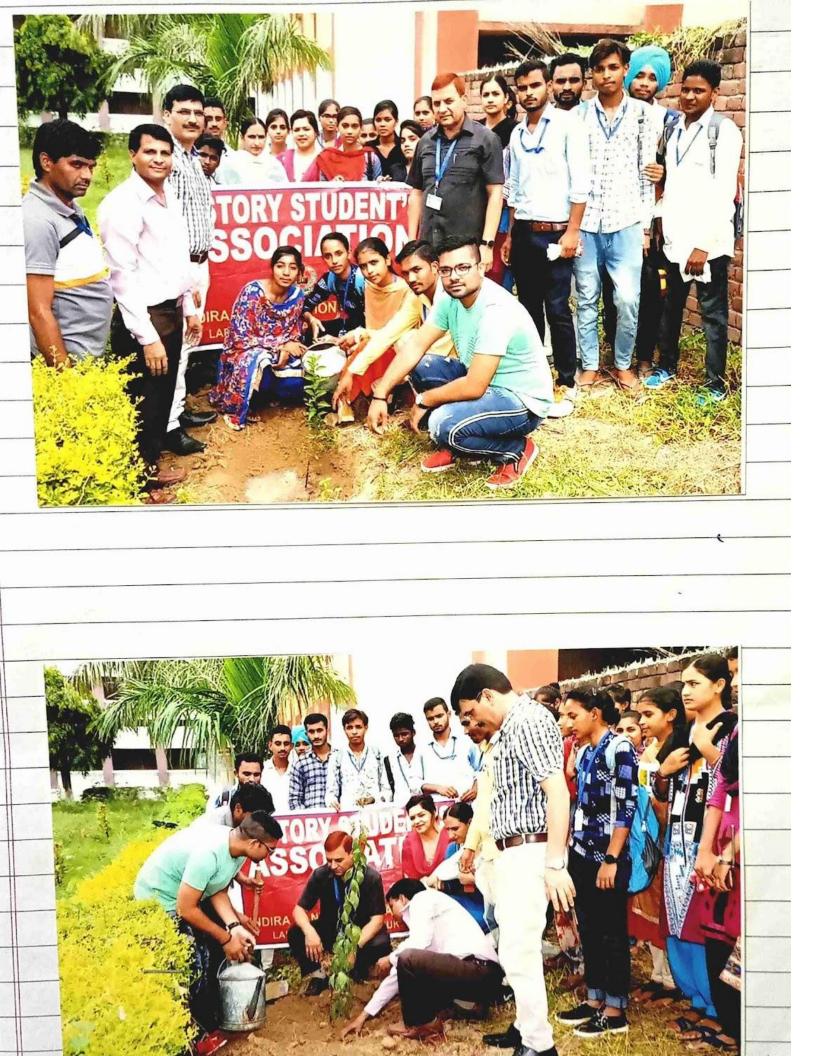

## Students of History Department celebrating Netaji's birth anniversary as 'Parakram Diwas' on 23.01.2021

🕳 (3) दैनिक यशबाबू, कुरुक्षेत्र 🛛 📲

खा, यशखाबु न्यूज। विनोद यादव। रा गाँधी वेचनल का

। च. हरिप्रकाप सम्रां ने निर्धायियों काग्रसा के साथ आगे कहते हुए